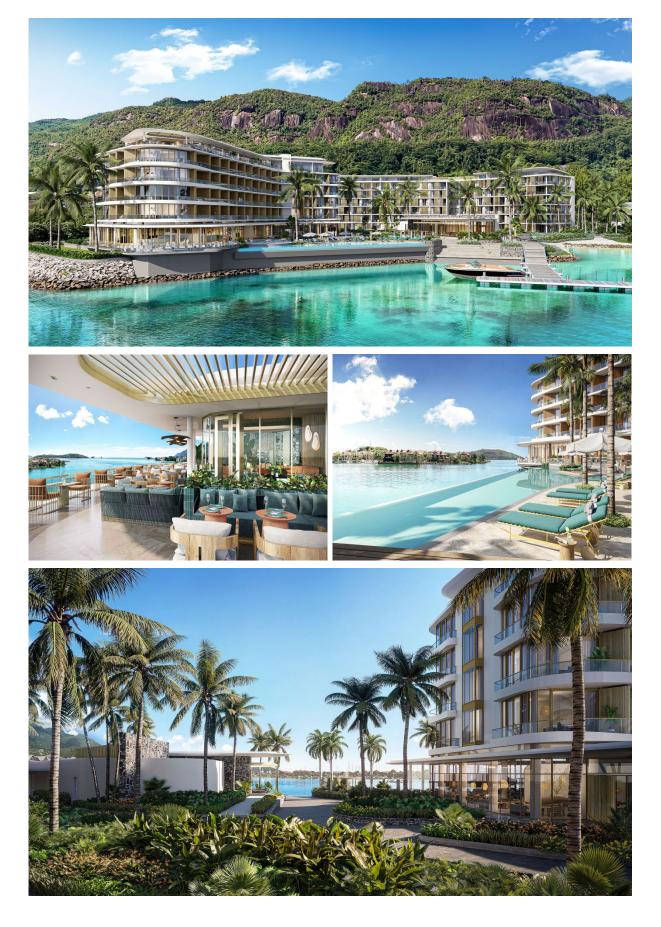

## **Apartments - visualization**

#### Basic information about the resort:

- The modern apartment complex The Residences at Meliá Seychelles are part of the newly developed Seafront Estate resort, located in the Roche Caiman district on the east coast of Mahé, about 4 km from the capital city of Victoria and about 5 km from the Seychelles International Airport.
- It is a premium residential and commercial location with all infrastructure, resorts Eden Island, Pangia Beach and Enchanted Waterfront or the luxury 5\* hotel L'Escale Resort Marina & Spa.
- The developer of the project is Seafront Development Ltd, a Seychelles-based company with a strong financial background, formed by the merger of Land Marine Ltd and ASB Ltd. ASB Ltd is a subsidiary of Albwardy Investment LLC and boasts an impressive portfolio of exceptional residential and commercial properties across four continents, including two luxury 5\* Four Seasons resorts in the Seychelles.
- The architectural concept was prepared by the internationally renowned South African architectural firm DHK Architects in collaboration with the renowned design studio Source IBA, whose designs combined elegant modernity with the Seychelles nature.
- The operator and manager is the respected company Meliá Hotels & Resorts of the international hotel group Meliá Hotels International, which operates more than 400 hotels in more than 40 countries. Together with the Seafront Estate resort, it will provide comprehensive rental and maintenance services (marketing, cleaning, repairs, guest relations, etc.).
- The Residences at Meliá Seychelles is a modern apartment complex with stunning views of Eden Island, it's international super-yacht marina and the neighbouring islands of Cerf and St. Anne. The complex consists of two interconnected six-storey blocks (South Block and North Block) offering 68 luxury apartments, including one, two, three bedroom apartments and spacious three bedroom penthouses. Of these, the South Block will contain 40 investment apartments with short-term rental license and the North Block 28 residential apartments with long-term rental license.
- The Seafront Estate resort has a total area of 4.5 hectares and together with The Residences at Meliá Seychelles, it will also include the luxury 5\* Meliá Seychelles Hotel with 120 hotel rooms, 3 world-class restaurants, Meliá Spa & Wellness Centre, gym, swimming pool, lush gardens, conference centre, commercial area with shops and the first private hospital in Seychelles.
- Owners and residents will enjoy the comfortable facilities of the 5\* Meliá Seychelles Hotel and the entire Seafront Estate resort, as well as many other benefits including 24/7 concierge service, daily housekeeping, complimentary breakfast, etc. Owners also automatically receive Silver status in the Meliá Rewards loyalty programme, which offers preferential access and discounts to Meliá Hotels International properties worldwide.