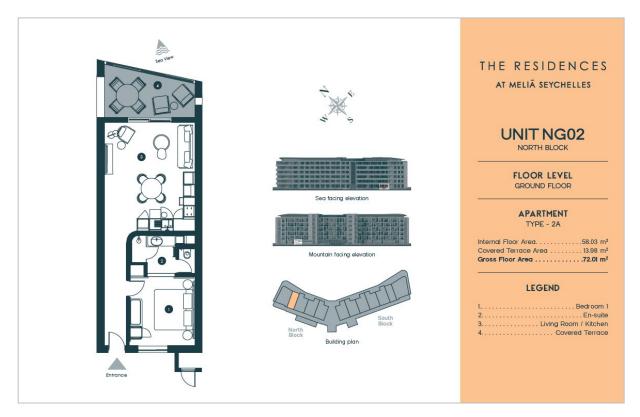

# 1-bedroom residential apartments for Sale The Residences at Meliá Seychelles

Location: Seafront Estate resort, east coast of the main Seychelles island of Mahé

Total gross floor area: 72 m<sup>2</sup>, covered terrace area: 14 m<sup>2</sup>, 1 bedroom

### Floor plan - 1 bedroom apartment (one type)