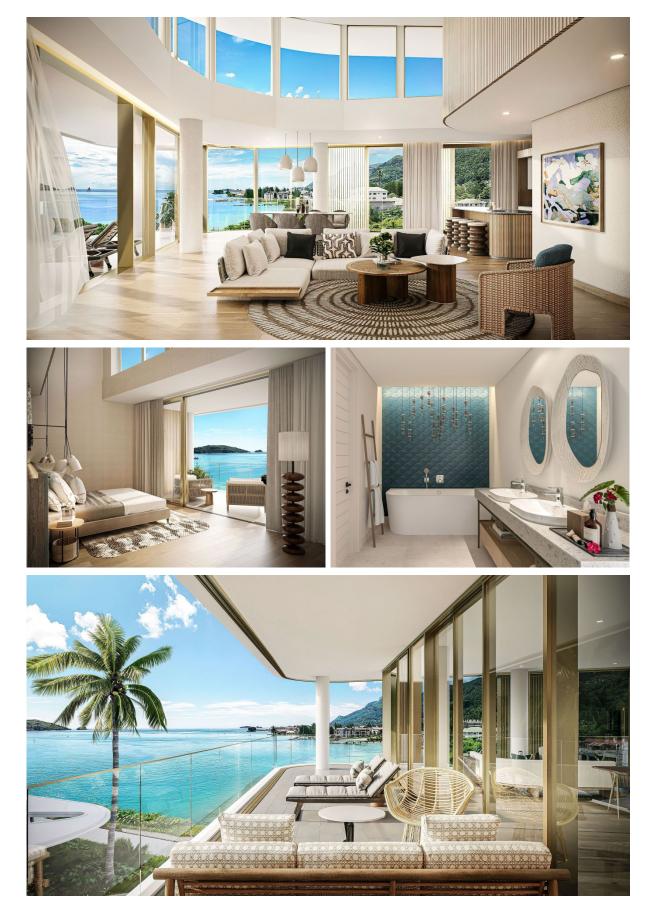

3 world-class restaurants, Meliá Spa & Wellness Centre, gym, swimming pool, lush gardens, conference centre, commercial area with shops and the first private hospital in Seychelles.
- Owners and residents will enjoy the comfortable facilities of the 5\* Meliá Seychelles Hotel and the entire Seafront Estate resort, as well as many other benefits including 24/7 concierge service, daily housekeeping, complimentary breakfast, etc. Owners also automatically receive Silver status in the Meliá Rewards loyalty programme, which offers preferential access and discounts to Meliá Hotels International properties worldwide.



### Floor plan - 1 bedroom apartment (one type)



## Masterplan of the Seafront Estate resort





Seafront Estate resort - visualization





## **Apartments - visualization**