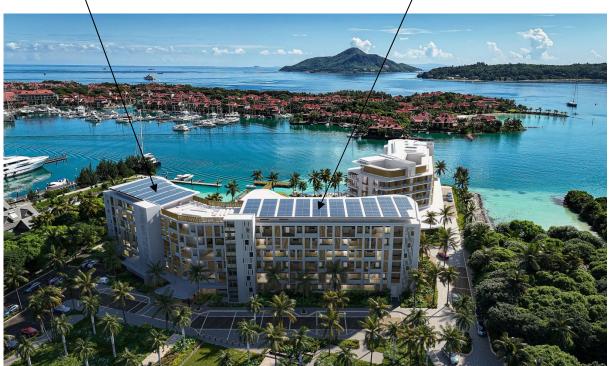

14 m<sup>2</sup>** (ground floor, 1st, 2nd, 3rd and 4th floor of the apartment complex)
  - 20 two-bedroom apartments total floor area: 97 to 138 m<sup>2</sup>, covered terrace area: 12 to 34 m<sup>2</sup> (ground floor, 1st, 2nd, 3rd and 4th floor of the apartment complex)
  - 2 three-bedroom apartments total floor area: 150 and 154 m<sup>2</sup>, covered terrace area: 25 and 33 m<sup>2</sup> (5th floor of the apartment complex)
  - 1 three-bedroom penthouse total floor area: 214 m<sup>2</sup>, covered terrace area: 46 m<sup>2</sup> (5th floor of the apartment complex)
- All apartments are sold on freehold title. The owner of a property in Seychelles is entitled to apply for a long-term residence permit.

**28 residential apartments (North Block)** 40 investment apartments (South Block)





#### Basic information about the resort:

- The modern apartment complex The Residences at Meliá Seychelles are part of the newly developed Seafront Estate resort, located in the Roche Caiman district on the east coast of Mahé, about 4 km from the capital city of Victoria and about 5 km from the Seychelles International Airport.
- It is a premium residential and commercial location with all infrastructure, resorts Eden Island, Pangia Beach and Enchanted Waterfront or the luxury 5\* hotel L'Escale Resort Marina & Spa.
- The developer of the project is Seafront Development Ltd, a Seychelles-based company with a strong financial background, formed by the merger of Land Marine Ltd and ASB Ltd. ASB Ltd is a subsidiary of Albwardy Investment LLC and boasts an impressive portfolio of exceptio