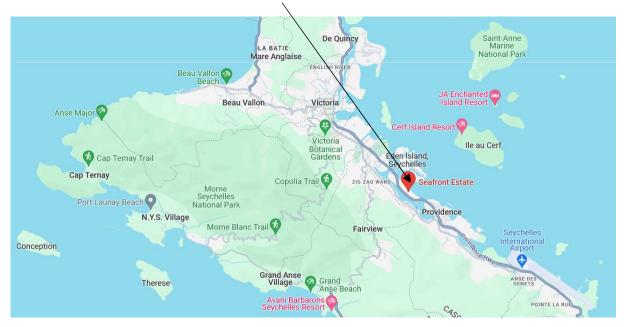

#### Location of the Seafront Estate resort

#### Basic information about the resort:

- The modern apartment complex The Residences at Meliá Seychelles are part of the newly developed Seafront Estate resort, located in the Roche Caiman district on the east coast of Mahé, about 4 km from the capital city of Victoria and about 5 km from the Seychelles International Airport.
- It is a premium residential and commercial location with all infrastructure, resorts Eden Island, Pangia Beach and Enchanted Waterfront or the luxury 5\* hotel L'Escale Resort Marina & Spa.
- The developer of the project is Seafront Development Ltd, a Seychelles-based company with a strong financial background, formed by the merger of Land Marine Ltd and ASB Ltd. ASB Ltd is a subsidiary of Albwardy Investment LLC and boasts an impressive portfolio of exceptional residential and commercial properties across four continents, including two luxury 5\* Four Seasons resorts in the Seychelles.
- The architectural concept was prepared by the internationally renowned South African architectural firm DHK Architects in collaboration with the renowned design studio Source IBA, whose designs combined elegant modernity with the Seychelles nature.
- The operator and manager is the respected company Meliá Hotels & Resorts of the international hotel group Meliá Hotels International, which operates more than 400 hotels in more than 40 countries. Together with the Seafront Estate resort, it will provide comprehensive rental and maintenance services (marketing, cleaning, repairs, guest relations, etc.).
- The Residences at Meliá Seychelles is a modern apartment complex with stunning views of Eden Island, it's international super-yacht marina and the neighbouring islands of Cerf and St. Anne. The complex consists of two interconnected six-storey blocks (South Block and North Block) offering 68 luxury apartments, including one, two, three bedroom apartments and spacious three bedroom penthouses. Of these, the South Block will contain 40 investment apartments with short-term rental license and the North Block 28 residential apartments with long-term rental license.
- The Seafront Estate resort has a total area of 4.5 hectares and together with The Residences at Meliá Seychelles, it will also include the luxury 5\* Meliá Seychelles Hotel with 120 hotel rooms, 3 world-class restaurants, Meliá Spa & Wellness Centre, gym, swimming pool, lush gardens, conference centre, commercial area with shops and the first private hospital in Seychelles.
- Owners and residents will enjoy the comfortable facilities of the 5\* Meliá Seychelles Hotel and the entire Seafront Estate resort, as well as many other benefits including 24/7 concierge service, daily housekeeping, complimentary breakfast, etc. Owners also automatically receive Silver status in the Meliá Rewards loyalty programme, which offers preferential access and discounts to Meliá Hotels International properties worldwide.