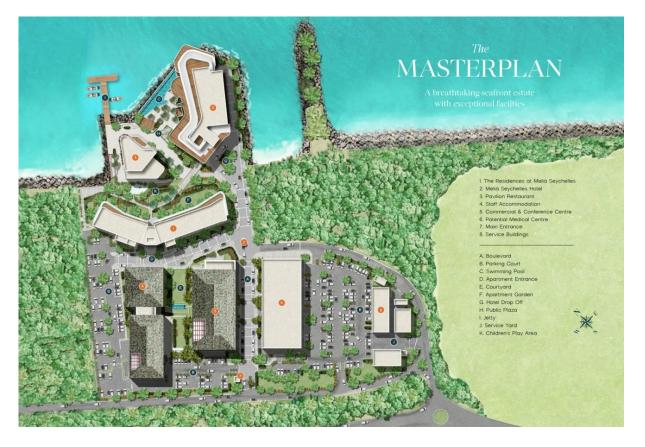

## Masterplan of the Seafront Estate resort

Seafront Estate resort - visualization

#### Basic information about the resort:

- The modern apartment complex The Residences at Meliá Seychelles are part of the newly developed Seafront Estate resort, located in the Roche Caiman district on the east coast of Mahé, about 4 km from the capital city of Victoria and about 5 km from the Seychelles International Airport.
- It is a premium residential and commercial location with all infrastructure, resorts Eden Island, Pangia Beach and Enchanted Waterfront or the luxury 5\* hotel L'Escale Resort Marina & Spa.
- The developer of the project is Seafront Development Ltd, a Seychelles-based company with a strong financial background, formed by the merger of Land Marine Ltd and ASB Ltd. ASB Ltd is a subsidiary of Albwardy Investment LLC and boasts an impressive portfolio of exceptional residential and commercial properties across four continents, including two luxury 5\* Four Seasons resorts in the Seychelles.
- The architectural concept was prepared by the internationally renowned South African architectural firm DHK Architects in collaboration with the renowned design studio Source IBA, whose designs combined elegant modernity with the Seychelles nature.
- The operator and manager is the respected company Meliá Hotels & Resorts of the international hotel group Meliá Hotels International, which operates more than 400 hotels in more than 40 countries. Together with the Seafront Estate resort, it will provide comprehensive rental and maintenance services (marketing, cleaning, repairs, guest relations, etc.).
- The Residences at Meliá Seychelles is a modern apartment complex with stunning views of Eden Island, it's international super-yacht marina and the neighbouring islands of Cerf and St. Anne. The complex consists of two interconnected six-storey blocks (South Block and North Block) offering 68 luxury apartments, including one, two, three bedroom apartments and spacious three bedroom penthouses. Of these, the South Block will contain 40 investment apartments with short-term rental license and the North Block 28 residential apartments with long-term rental license.
- The Seafront Estate resort has a total area of 4.5 hectares and together with The Residences at Meliá Seychelles, it will also include the luxury 5\* Meliá Seychelles Hotel with 120 hotel rooms, 3 world-class restaurants, Meliá Spa & Wellness Centre, gym, swimming pool, lush gardens, conference centre, commercial area with shops and the first private hospital in Seychelles.
- Owners and residents will enjoy the comfortable facilities of the 5\* Meliá Seychelles Hotel and the entire Seafront Estate resort, as well as many other benefits including 24/7 concierge service, daily housekeeping, complimentary breakfast, etc. Owners also automatically receive Silver status in the Meliá Rewards loyalty programme, which offers preferential access and discounts to Meliá Hotels International properties worldwide.