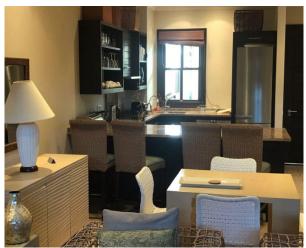

## **Basic information:**

- Eden Island Resort is located on Eden Island next to Mahé, the largest island in the Seychelles, about 7 km from the Seychelles International Airport and about 5 km from the capital city of Victoria.
- The resort provides very comfortable facilities 4 sandy beaches, 3 communal swimming pools, fitness centre, tennis and padel court. Security service 24/7.
- Within walking distance is the Eden Plaza shopping gallery with a private medical health center Euromedical Family Clinic, shops, restaurants and cafés, pharmacy, bank, exchange office and Spar supermarket with grocery, drugstore, and others.
- This is a colonial-style apartment located on the ground floor of apartment house No. 202, right next to the Anse Bernik beach.
- The apartment has an internal area of 97.7 m², 1 bedroom with en-suite bathroom and toilet, living area with dining area and kitchen, laundry room, covered terrace (veranda) of 16.7 m² and a covered golf buggy parking space.
- The apartment is fully furnished, air-conditioned and equipped with all electrical appliances. All this equipment is included in the purchase price.
- The apartment has its own garden of 161.4 m², which is directly connected to the sandy beach of Anse Bernik.
- The apartment has its own boat mooring No. 567 of 12 x 5.8 m located near the apartment house, in the marina Port Royale (Basin 6).
- The owner of a property in Seychelles is entitled to apply for a long-term residence permit.