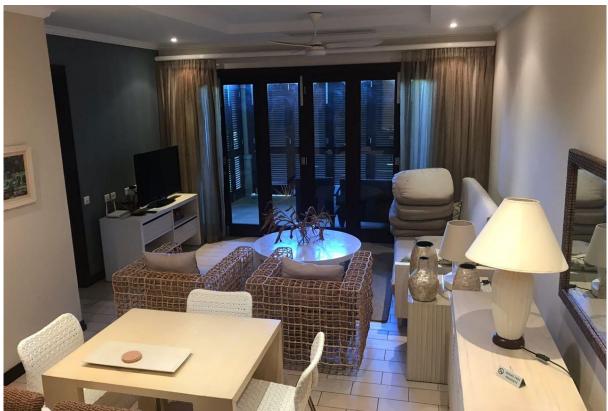

## **Basic information:**

- Eden Island Resort is located on Eden Island next to Mahé, the largest island in the Seychelles, about 7 km from the Seychelles International Airport and about 5 km from the capital city of Victoria.
- The resort provides very comfortable facilities 4 sandy beaches, 3 communal swimming pools, fitness centre, tennis and padel court. Security service 24/7.
- Within walking distance is the Eden Plaza shopping gallery with a private medical health center Euromedical Family Clinic, shops, restaurants and cafés, pharmacy, bank, exchange office and Spar supermarket with grocery, drugstore, and others.
- This is a colonial-style apartment located on the ground floor of apartment house No. 202, right next to the Anse Bernik beach.
- The apartment has an internal area of 97.7 m², 1 bedroom with en-suite bathroom and toilet, living area with dining area and kitchen, laundry room, covered terrace (veranda) of 16.7 m² and a covered golf buggy parking space.
- The apartment is fully furnished, air-conditioned and equipped with all electrical appliances. All this equipment is included in the purchase price.
- The apartment has its own garden of 161.4 m², which is directly connected to the sandy beach of Anse Bernik.
- The apartment has its own boat mooring No. 567 of 12 x 5.8 m located near the apartment house, in the marina Port Royale (Basin 6).
- The owner of a property in Seychelles is entitled to apply for a long-term residence permit.