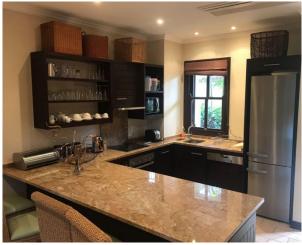

## **Basic information:**

- Eden Island Resort is located on Eden Island next to Mahé, the largest island in the Seychelles, about 7 km from the Seychelles International Airport and about 5 km from the capital city of Victoria.
- The resort provides very comfortable facilities 4 sandy beaches, 3 communal swimming pools, fitness centre, tennis and padel court. Security service 24/7.
- Within walking distance is the Eden Plaza shopping gallery with a private medical health center Euromedical Family Clinic, shops, restaurants and cafés, pharmacy, bank, exchange office and Spar supermarket with grocery, drugstore, and others.
- This is a colonial-style apartment located on the ground floor of apartment house No. 202, right next to the Anse Bernik beach.
- The apartment has an internal area of 97.7 m², 1 bedroom with en-suite bathroom and toilet, living area with dining area and kitchen, laundry room, covered terrace (veranda) of 16.7 m² and a covered golf buggy parking space.
- The apartment is fully furnished, air-conditioned and equipped with all electrical appliances. All this equipment is included in the purchase price.
- The apartment has its own garden of 161.4 m², which is directly connected to the sandy beach of Anse Bernik.
- The apartment has its own boat mooring No. 567 of 12 x 5.8 m located near the apartment house, in the marina Port Royale (Basin 6).
- The owner of a property in Seychelles is entitled to apply for a long-term residence permit.