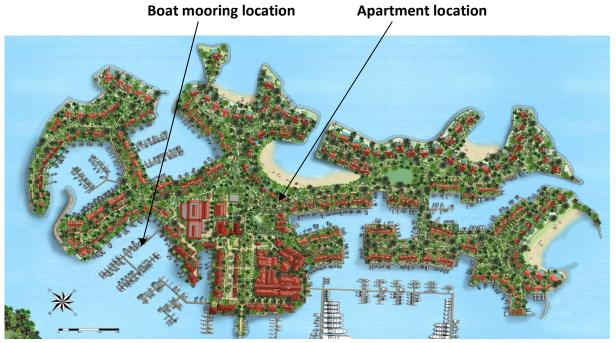

## **Basic information:**

- Eden Island Resort is located on Eden Island next to Mahé, the largest island in the Seychelles, about 7 km from the Seychelles International Airport and about 5 km from the capital city of Victoria.
- The resort provides very comfortable facilities 4 sandy beaches, 3 communal swimming pools, fitness centre, tennis and padel court. Security service 24/7.
- Within walking distance is the Eden Plaza shopping gallery with a private medical health center Euromedical Family Clinic, shops, restaurants and cafés, pharmacy, bank, exchange office and Spar supermarket with grocery, drugstore, and others.
- This is a colonial-style apartment located on the ground floor of apartment house No. 202, right next to the Anse Bernik beach.
- The apartment has an internal area of 97.7 m², 1 bedroom with en-suite bathroom and toilet, living area with dining area and kitchen, laundry room, covered terrace (veranda) of 16.7 m² and a covered golf buggy parking space.
- The apartment is fully furnished, air-conditioned and equipped with all electrical appliances. All this equipment is included in the purchase price.
- The apartment has its own garden of 161.4 m², which is directly connected to the sandy beach of Anse Bernik.
- The apartment has its own boat mooring No. 567 of 12 x 5.8 m located near the apartment house, in the marina Port Royale (Basin 6).
- The owner of a property in Seychelles is entitled to apply for a long-term residence permit.