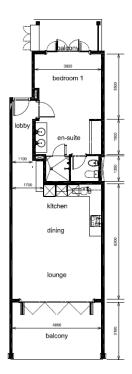

e and Spar supermarket with grocery, drugstore, and others.
- This is a colonial-style apartment located on the ground floor of an apartment house in Basin 4 with a view of the marina.
- The apartment has an internal area of 65.5 m², 1 bedroom with en-suite bathroom and toilet, living area with dining area and kitchen, covered terrace with a total area of 22.8 m² and a covered golf buggy parking space.
- The apartment is fully furnished, air-conditioned and equipped with all electrical appliances. All this equipment is included in the purchase price.
- The apartment is surrounded by a landscaped tropical garden of 72.5 m² with direct access to its own boat mooring of 13.3 x 6 m.
- The owner of a property in Seychelles is entitled to apply for a long-term residence permit.

## Floor plan:















## Private boat mooring in front of the apartment house



Anse Bigorno beach (approx. 1 minute walk from the apartment house)