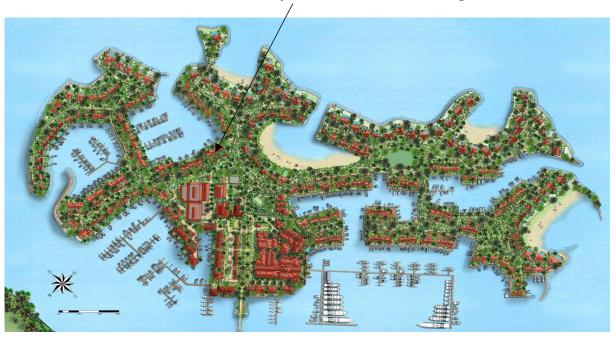

Price: USD 435,000 (incl. furniture) + transfer taxes (5% Stamp duty, 1.5% Sanction Application Processing Fee, 1.5 % Notary Fee)

Location of the apartment and boat mooring

## **Basic information:**

- Eden Island Resort is located on Eden Island next to Mahé, the largest island in the Seychelles, about 7 km from the Seychelles International Airport and about 5 km from the capital city of Victoria.
- The Resort provides very comfortable facilities 4 sandy beaches, 3 communal swimming pools, fitness centre, tennis and padel court. Security service 24/7.
- Within walking distance is the Eden Plaza shopping gallery with a private medical health center Euromedical Family Clinic, shops, restaurants and cafés, pharmacy, bank, exchange office and Spar supermarket with grocery, drugstore, and others.
- This is a colonial-style apartment located on the ground floor of an apartment house in Basin 4 with a view of the marina.
- The apartment has an internal area of 65.5 m², 1 bedroom with en-suite bathroom and toilet, living area with dining area and kitchen, covered terrace with a total area of 22.8 m² and a covered golf buggy parking space.
- The apartment is fully furnished, air-conditioned and equipped with all electrical appliances. All this equipment is included in the purchase price.
- The apartment is surrounded by a landscaped tropical garden of 72.5 m² with direct access to its own boat mooring of 13.3 x 6 m.
- The owner of a property in Seychelles is entitled to apply for a long-term residence permit.