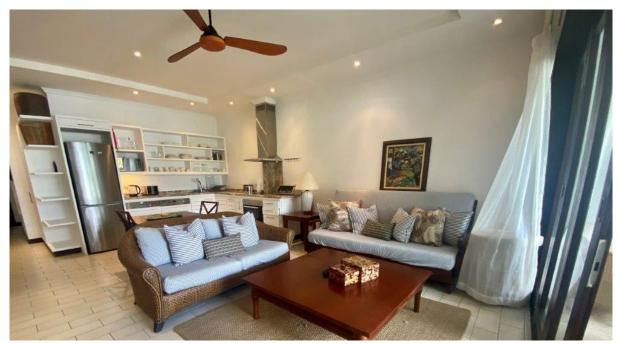

## **Basic information:**

- Eden Island Resort is located on Eden Island next to Mahé, the largest island in the Seychelles, about 7 km from the Seychelles International Airport and about 5 km from the capital city of Victoria.
- The Resort provides very comfortable facilities 4 sandy beaches, 3 communal swimming pools, fitness centre, tennis and padel court. Security service 24/7.
- Within walking distance is the Eden Plaza shopping gallery with a private medical health center Euromedical Family Clinic, shops, restaurants and cafés, pharmacy, bank, exchange office and Spar supermarket with grocery, drugstore, and others.
- This is a colonial-style apartment located on the ground floor of an apartment house in Basin 4 with a view of the marina.
- The apartment has an internal area of 65.5 m², 1 bedroom with en-suite bathroom and toilet, living area with dining area and kitchen, covered terrace with a total area of 22.8 m² and a covered golf buggy parking space.
- The apartment is fully furnished, air-conditioned and equipped with all electrical appliances. All this equipment is included in the purchase price.
- The apartment is surrounded by a landscaped tropical garden of 72.5 m² with direct access to its own boat mooring of 13.3 x 6 m.
- The owner of a property in Seychelles is entitled to apply for a long-term residence permit.