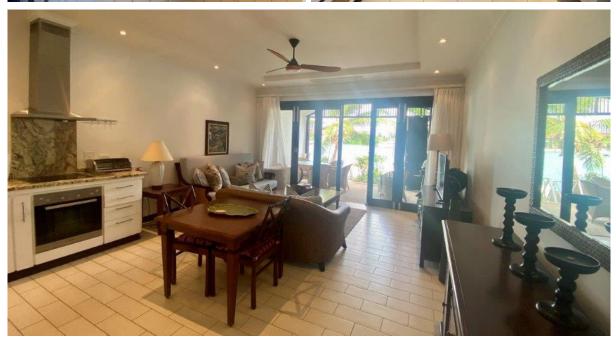

## **Basic information:**

- Eden Island Resort is located on Eden Island next to Mahé, the largest island in the Seychelles, about 7 km from the Seychelles International Airport and about 5 km from the capital city of Victoria.
- The Resort provides very comfortable facilities 4 sandy beaches, 3 communal swimming pools, fitness centre, tennis and padel court. Security service 24/7.
- Within walking distance is the Eden Plaza shopping gallery with a private medical health center Euromedical Family Clinic, shops, restaurants and cafés, pharmacy, bank, exchange office and Spar supermarket with grocery, drugstore, and others.
- This is a colonial-style apartment located on the ground floor of an apartment house in Basin 4 with a view of the marina.
- The apartment has an internal area of 65.5 m², 1 bedroom with en-suite bathroom and toilet, living area with dining area and kitchen, covered terrace with a total area of 22.8 m² and a covered golf buggy parking space.
- The apartment is fully furnished, air-conditioned and equipped with all electrical appliances. All this equipment is included in the purchase price.
- The apartment is surrounded by a landscaped tropical garden of 72.5 m² with direct access to its own boat mooring of 13.3 x 6 m.
- The owner of a property in Seychelles is entitled to apply for a long-term residence permit.