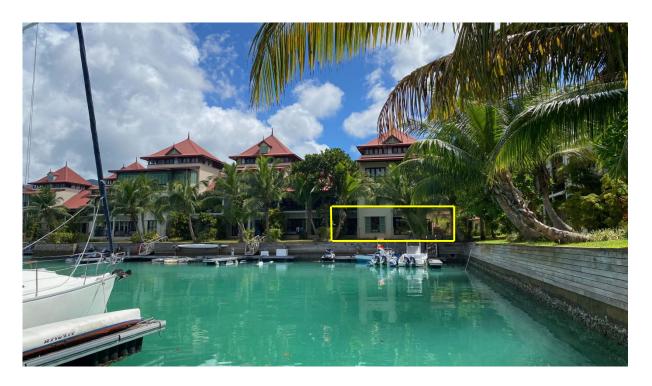

**Apartment and boat mooring location** 

## Private boat mooring in front of the apartment house

Anse Bigorno beach (approx. 2 minutes walk from the apartment house)