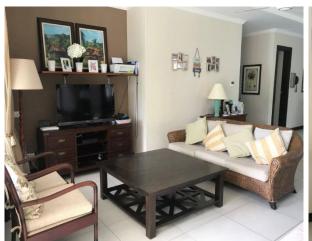

## **Basic information:**

- Eden Island Resort is located on Eden Island next to Mahé, the largest island in the Seychelles, about 7 km from the Seychelles International Airport and about 5 km from the capital city of Victoria.
- The Resort provides very comfortable facilities 4 sandy beaches, 3 communal swimming pools, fitness centre, tennis and padel court. Security service 24/7.
- Within walking distance is the Eden Plaza shopping gallery with a private medical health center Euromedical Family Clinic, shops, restaurants and cafés, pharmacy, bank, exchange office and Spar supermarket with grocery, drugstore, and others.
- This is a colonial-style apartment located on the ground floor of an apartment house in Basin 4 with a view of the marina and the neighbouring island of Sainte Anne.
- The apartment has an internal area of 151 m², 3 bedrooms, each with en-suite bathroom and toilet, living area with dining area and kitchen, covered terraces (verandas) with a total area of 64 m² and a covered golf buggy parking space.
- The apartment is fully furnished, air-conditioned and equipped with all electrical appliances. All this equipment is included in the purchase price.
- The apartment is surrounded by a large tropical garden of 335.6 m² with direct access to its own boat mooring of 12 x 10.7 m in front of the apartment house.
- The owner of a property in Seychelles is entitled to apply for a long-term residence permit.