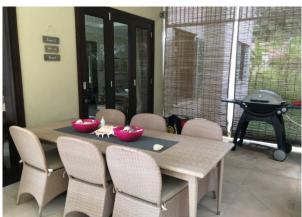

## **Basic information:**

- Eden Island Resort is located on Eden Island next to Mahé, the largest island in the Seychelles, about 7 km from the Seychelles International Airport and about 5 km from the capital city of Victoria.
- The Resort provides very comfortable facilities 4 sandy beaches, 3 communal swimming pools, fitness centre, tennis and padel court. Security service 24/7.
- Within walking distance is the Eden Plaza shopping gallery with a private medical health center Euromedical Family Clinic, shops, restaurants and cafés, pharmacy, bank, exchange office and Spar supermarket with grocery, drugstore, and others.
- This is a colonial-style apartment located on the ground floor of an apartment house in Basin 4 with a view of the marina and the neighbouring island of Sainte Anne.
- The apartment has an internal area of 151 m², 3 bedrooms, each with en-suite bathroom and toilet, living area with dining area and kitchen, covered terraces (verandas) with a total area of 64 m² and a covered golf buggy parking space.
- The apartment is fully furnished, air-conditioned and equipped with all electrical appliances. All this equipment is included in the purchase price.
- The apartment is surrounded by a large tropical garden of 335.6 m² with direct access to its own boat mooring of 12 x 10.7 m in front of the apartment house.
- The owner of a property in Seychelles is entitled to apply for a long-term residence permit.