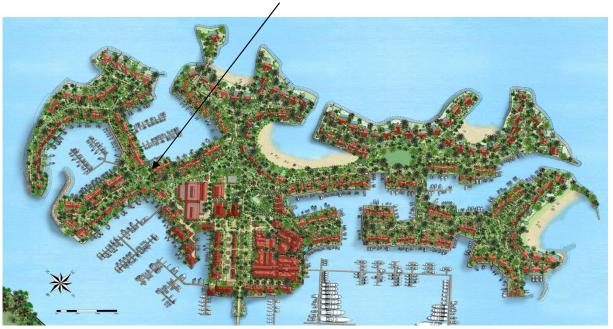

## Ground floor apartment with large garden - Seychelles, Eden Island

Location: resort Eden Island, northeast coast of the main Seychelles island of Mahé

Unit internal area: 151 m², unit covered area: 64 m², garden area: 335.6 m²

(3 bedrooms, 3 bathrooms, garden, private boat mooring in front of the apartment house)

Price: USD 795,000 (incl. furniture) + transfer taxes
(5% Stamp duty, 1.5% Sanction Application Processing Fee, 1.5 % Notary Fee)



**Apartment and boat mooring location** 





## **Basic information:**

- Eden Island Resort is located on Eden Island next to Mahé, the largest island in the Seychelles, about 7 km from the Seychelles International Airport and about 5 km from the capital city of Victoria.
- The Resort provides very comfortable facilities 4 sandy beaches, 3 communal swimming pools, fitness centre, tennis and padel court. Security service 24/7.
- Within walking distance is the Eden Plaza shopping gallery with a private medical health center Euromedical Family Clinic, shops, restaurants and cafés, pharmacy, bank, exchange office and Spar supermarket with grocery, drugstore, and others.
- This is a colonial-style apartment located on the ground floor of an apartment house in Basin 4 with a view of the marina and the neighbouring island of Sainte Ann