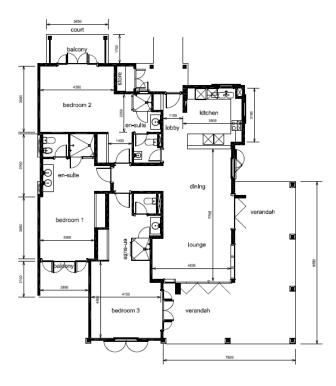

partment located on the ground floor of an apartment house in Basin 4 with a view of the marina and the neighbouring island of Sainte Anne.
- The apartment has an internal area of 151 m², 3 bedrooms, each with en-suite bathroom and toilet, living area with dining area and kitchen, covered terraces (verandas) with a total area of 64 m² and a covered golf buggy parking space.
- The apartment is fully furnished, air-conditioned and equipped with all electrical appliances. All this equipment is included in the purchase price.
- The apartment is surrounded by a large tropical garden of 335.6 m² with direct access to its own boat mooring of 12 x 10.7 m in front of the apartment house.
- The owner of a property in Seychelles is entitled to apply for a long-term residence permit.

## Floor plan:



























## Private boat mooring in front of the apartment house



Anse Bigorno beach (approx. 2 minutes walk from the apartment house)