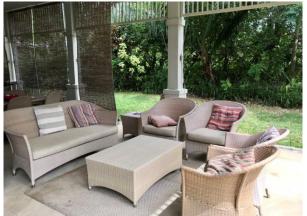

## **Basic information:**

- Eden Island Resort is located on Eden Island next to Mahé, the largest island in the Seychelles, about 7 km from the Seychelles International Airport and about 5 km from the capital city of Victoria.
- The Resort provides very comfortable facilities 4 sandy beaches, 3 communal swimming pools, fitness centre, tennis and padel court. Security service 24/7.
- Within walking distance is the Eden Plaza shopping gallery with a private medical health center Euromedical Family Clinic, shops, restaurants and cafés, pharmacy, bank, exchange office and Spar supermarket with grocery, drugstore, and others.
- This is a colonial-style apartment located on the ground floor of an apartment house in Basin 4 with a view of the marina and the neighbouring island of Sainte Anne.
- The apartment has an internal area of 151 m², 3 bedrooms, each with en-suite bathroom and toilet, living area with dining area and kitchen, covered terraces (verandas) with a total area of 64 m² and a covered golf buggy parking space.
- The apartment is fully furnished, air-conditioned and equipped with all electrical appliances. All this equipment is included in the purchase price.
- The apartment is surrounded by a large tropical garden of 335.6 m² with direct access to its own boat mooring of 12 x 10.7 m in front of the apartment house.
- The owner of a property in Seychelles is entitled to apply for a long-term residence permit.