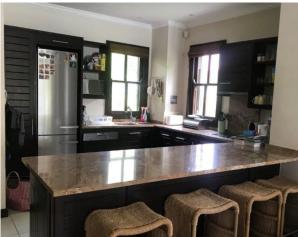

## **Basic information:**

- Eden Island Resort is located on Eden Island next to Mahé, the largest island in the Seychelles, about 7 km from the Seychelles International Airport and about 5 km from the capital city of Victoria.
- The Resort provides very comfortable facilities 4 sandy beaches, 3 communal swimming pools, fitness centre, tennis and padel court. Security service 24/7.
- Within walking distance is the Eden Plaza shopping gallery with a private medical health center Euromedical Family Clinic, shops, restaurants and cafés, pharmacy, bank, exchange office and Spar supermarket with grocery, drugstore, and others.
- This is a colonial-style apartment located on the ground floor of an apartment house in Basin 4 with a view of the marina and the neighbouring island of Sainte Anne.
- The apartment has an internal area of 151 m², 3 bedrooms, each with en-suite bathroom and toilet, living area with dining area and kitchen, covered terraces (verandas) with a total area of 64 m² and a covered golf buggy parking space.
- The apartment is fully furnished, air-conditioned and equipped with all electrical appliances. All this equipment is included in the purchase price.
- The apartment is surrounded by a large tropical garden of 335.6 m² with direct access to its own boat mooring of 12 x 10.7 m in front of the apartment house.
- The owner of a property in Seychelles is entitled to apply for a long-term residence permit.