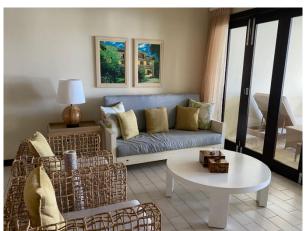

## **Basic information:**

- Eden Island Resort is located on Eden Island next to Mahé, the largest island in the Seychelles, about 7 km from the Seychelles International Airport and about 5 km from the capital city of Victoria.
- The Resort provides very comfortable facilities 4 sandy beaches, 3 communal swimming pools, fitness centre, tennis and padel court. Security service 24/7.
- Within walking distance is the Eden Plaza shopping gallery with a private medical health center Euromedical Family Clinic, shops, restaurants and cafés, pharmacy, bank, exchange office and Spar supermarket with grocery, drugstore, and others.
- This is a colonial-style apartment located on the ground floor of an apartment house in Basin 4 with a view of the marina and the neighbouring island of Sainte Anne.
- The apartment has an internal area of 100.8 m², 2 bedrooms, each with en-suite bathroom and toilet, living area with dining area and kitchen, covered terrace with a total area of 40.8 m² and a covered golf buggy parking space.
- The apartment is fully furnished, air-conditioned and equipped with all electrical appliances. All this equipment is included in the purchase price.
- The apartment is surrounded by a landscaped tropical garden of 101.9 m² with direct access to its own boat mooring of 12 x 7.4 m.
- The owner of a property in Seychelles is entitled to apply for a long-term residence permit.