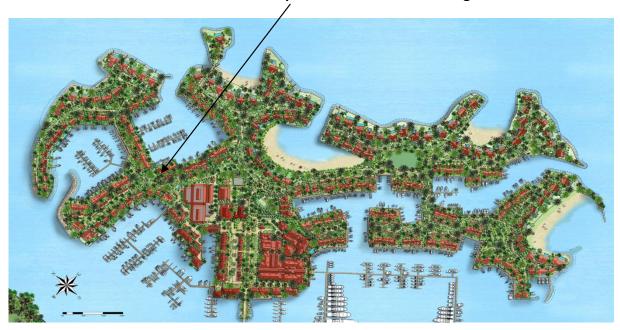

Location of the apartment and boat mooring

## **Basic information:**

- Eden Island Resort is located on Eden Island next to Mahé, the largest island in the Seychelles, about 7 km from the Seychelles International Airport and about 5 km from the capital city of Victoria.
- The Resort provides very comfortable facilities 4 sandy beaches, 3 communal swimming pools, fitness centre, tennis and padel court. Security service 24/7.
- Within walking distance is the Eden Plaza shopping gallery with a private medical health center Euromedical Family Clinic, shops, restaurants and cafés, pharmacy, bank, exchange office and Spar supermarket with grocery, drugstore, and others.
- This is a colonial-style apartment located on the ground floor of an apartment house in Basin 4 with a view of the marina and the neighbouring island of Sainte Anne.
- The apartment has an internal area of 100.8 m², 2 bedrooms, each with en-suite bathroom and toilet, living area with dining area and kitchen, covered terrace with a total area of 40.8 m² and a covered golf buggy parking space.
- The apartment is fully furnished, air-conditioned and equipped with all electrical appliances. All this equipment is included in the purchase price.
- The apartment is surrounded by a landscaped tropical garden of 101.9 m² with direct access to its own boat mooring of 12 x 7.4 m.
- The owner of a property in Seychelles is entitled to apply for a long-term residence permit.