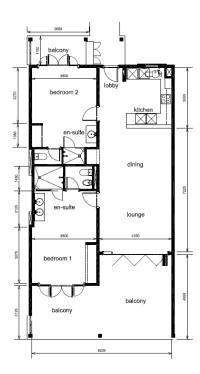

others.
- This is a colonial-style apartment located on the ground floor of an apartment house in Basin 4 with a view of the marina and the neighbouring island of Sainte Anne.
- The apartment has an internal area of 100.8 m², 2 bedrooms, each with en-suite bathroom and toilet, living area with dining area and kitchen, covered terrace with a total area of 40.8 m² and a covered golf buggy parking space.
- The apartment is fully furnished, air-conditioned and equipped with all electrical appliances. All this equipment is included in the purchase price.
- The apartment is surrounded by a landscaped tropical garden of 101.9 m² with direct access to its own boat mooring of 12 x 7.4 m.
- The owner of a property in Seychelles is entitled to apply for a long-term residence permit.

## Floor plan:



























## Private boat mooring in front of the apartment house



Anse Bigorno beach (approx. 2 minutes walk from the apartment house)