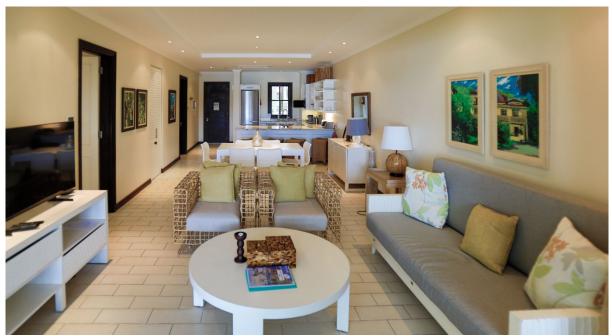

## **Basic information:**

- Eden Island Resort is located on Eden Island next to Mahé, the largest island in the Seychelles, about 7 km from the Seychelles International Airport and about 5 km from the capital city of Victoria.
- The Resort provides very comfortable facilities 4 sandy beaches, 3 communal swimming pools, fitness centre, tennis and padel court. Security service 24/7.
- Within walking distance is the Eden Plaza shopping gallery with a private medical health center Euromedical Family Clinic, shops, restaurants and cafés, pharmacy, bank, exchange office and Spar supermarket with grocery, drugstore, and others.
- This is a colonial-style apartment located on the ground floor of an apartment house in Basin 4 with a view of the marina and the neighbouring island of Sainte Anne.
- The apartment has an internal area of 100.8 m², 2 bedrooms, each with en-suite bathroom and toilet, living area with dining area and kitchen, covered terrace with a total area of 40.8 m² and a covered golf buggy parking space.
- The apartment is fully furnished, air-conditioned and equipped with all electrical appliances. All this equipment is included in the purchase price.
- The apartment is surrounded by a landscaped tropical garden of 101.9 m² with direct access to its own boat mooring of 12 x 7.4 m.
- The owner of a property in Seychelles is entitled to apply for a long-term residence permit.