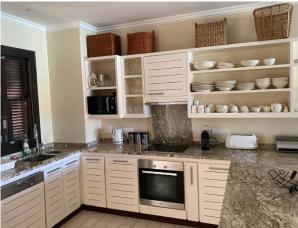

## **Basic information:**

- Eden Island Resort is located on Eden Island next to Mahé, the largest island in the Seychelles, about 7 km from the Seychelles International Airport and about 5 km from the capital city of Victoria.
- The Resort provides very comfortable facilities 4 sandy beaches, 3 communal swimming pools, fitness centre, tennis and padel court. Security service 24/7.
- Within walking distance is the Eden Plaza shopping gallery with a private medical health center Euromedical Family Clinic, shops, restaurants and cafés, pharmacy, bank, exchange office and Spar supermarket with grocery, drugstore, and others.
- This is a colonial-style apartment located on the ground floor of an apartment house in Basin 4 with a view of the marina and the neighbouring island of Sainte Anne.
- The apartment has an internal area of 100.8 m², 2 bedrooms, each with en-suite bathroom and toilet, living area with dining area and kitchen, covered terrace with a total area of 40.8 m² and a covered golf buggy parking space.
- The apartment is fully furnished, air-conditioned and equipped with all electrical appliances. All this equipment is included in the purchase price.
- The apartment is surrounded by a landscaped tropical garden of 101.9 m² with direct access to its own boat mooring of 12 x 7.4 m.
- The owner of a property in Seychelles is entitled to apply for a long-term residence permit.