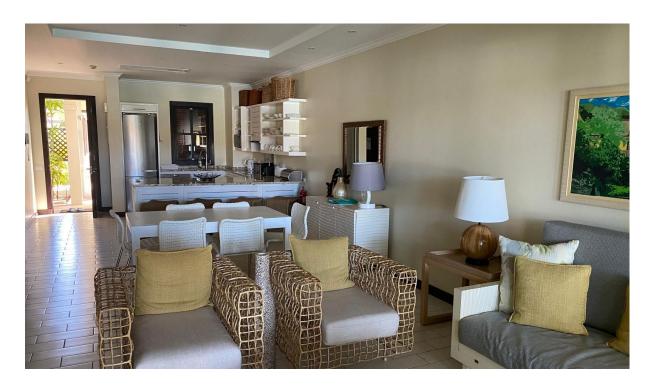

## **Basic information:**

- Eden Island Resort is located on Eden Island next to Mahé, the largest island in the Seychelles, about 7 km from the Seychelles International Airport and about 5 km from the capital city of Victoria.
- The Resort provides very comfortable facilities 4 sandy beaches, 3 communal swimming pools, fitness centre, tennis and padel court. Security service 24/7.
- Within walking distance is the Eden Plaza shopping gallery with a private medical health center Euromedical Family Clinic, shops, restaurants and cafés, pharmacy, bank, exchange office and Spar supermarket with grocery, drugstore, and others.
- This is a colonial-style apartment located on the ground floor of an apartment house in Basin 4 with a view of the marina and the neighbouring island of Sainte Anne.
- The apartment has an internal area of 100.8 m², 2 bedrooms, each with en-suite bathroom and toilet, living area with dining area and kitchen, covered terrace with a total area of 40.8 m² and a covered golf buggy parking space.
- The apartment is fully furnished, air-conditioned and equipped with all electrical appliances. All this equipment is included in the purchase price.
- The apartment is surrounded by a landscaped tropical garden of 101.9 m² with direct access to its own boat mooring of 12 x 7.4 m.
- The owner of a property in Seychelles is entitled to apply for a long-term residence permit.