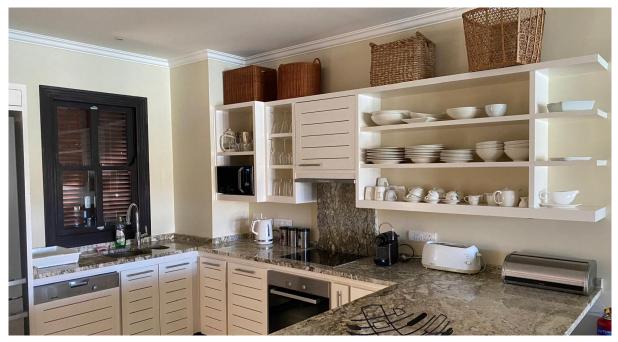

## **Basic information:**

- Eden Island Resort is located on Eden Island next to Mahé, the largest island in the Seychelles, about 7 km from the Seychelles International Airport and about 5 km from the capital city of Victoria.
- The Resort provides very comfortable facilities 4 sandy beaches, 3 communal swimming pools, fitness centre, tennis and padel court. Security service 24/7.
- Within walking distance is the Eden Plaza shopping gallery with a private medical health center Euromedical Family Clinic, shops, restaurants and cafés, pharmacy, bank, exchange office and Spar supermarket with grocery, drugstore, and others.
- This is a colonial-style apartment located on the ground floor of an apartment house in Basin 4 with a view of the marina and the neighbouring island of Sainte Anne.
- The apartment has an internal area of 100.8 m², 2 bedrooms, each with en-suite bathroom and toilet, living area with dining area and kitchen, covered terrace with a total area of 40.8 m² and a covered golf buggy parking space.
- The apartment is fully furnished, air-conditioned and equipped with all electrical appliances. All this equipment is included in the purchase price.
- The apartment is surrounded by a landscaped tropical garden of 101.9 m² with direct access to its own boat mooring of 12 x 7.4 m.
- The owner of a property in Seychelles is entitled to apply for a long-term residence permit.