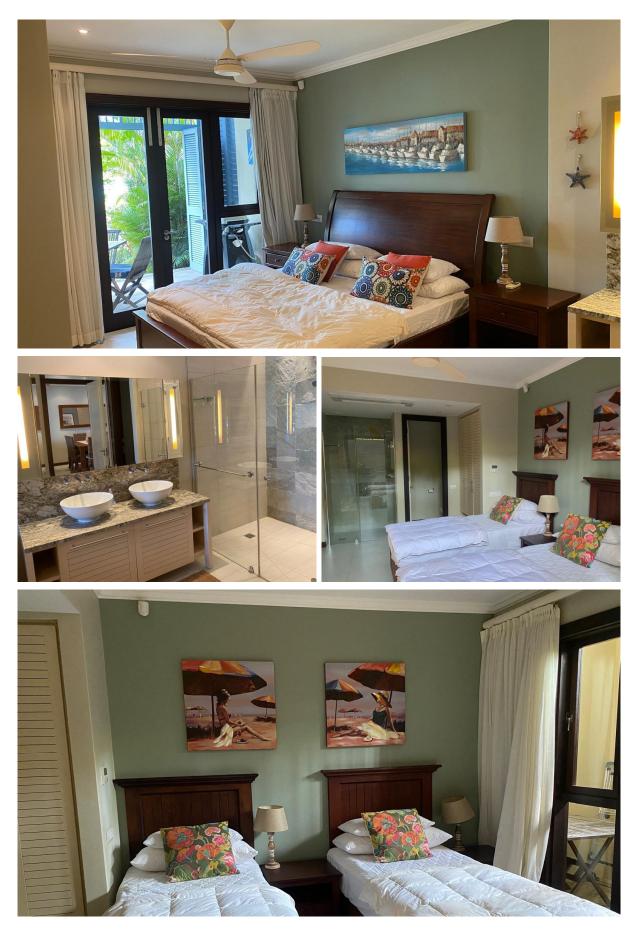

## **Basic information:**

- Eden Island Resort is located on Eden Island next to Mahé, the largest island in the Seychelles, about 7 km from the Seychelles International Airport and about 5 km from the capital city of Victoria.
- The Resort provides very comfortable facilities 4 sandy beaches, 3 communal swimming pools, fitness centre, tennis and padel court. Security service 24/7.
- Within walking distance is the Eden Plaza shopping gallery with a private medical health center Euromedical Family Clinic, shops, restaurants and cafés, pharmacy, bank, exchange office and Spar supermarket with grocery, drugstore, and others.
- This is a colonial-style apartment located on the ground floor of an apartment house in Basin 4 with a view of the marina and the neighbouring island of Sainte Anne.
- The apartment has an internal area of 93.3 m<sup>2</sup>, 2 bedrooms, each with en-suite bathroom and toilet, living area with dining area and kitchen, covered terrace with a total area of 42 m<sup>2</sup> and a covered golf buggy parking space.
- The apartment is fully furnished, air-conditioned and equipped with all electrical appliances. All this equipment is included in the purchase price.
- The apartment is surrounded by a landscaped tropical garden of 127.3 m<sup>2</sup> with direct access to its own boat mooring of 12 x 5.8 m.
- The owner of a property in Seychelles is entitled to apply for a long-term residence permit.