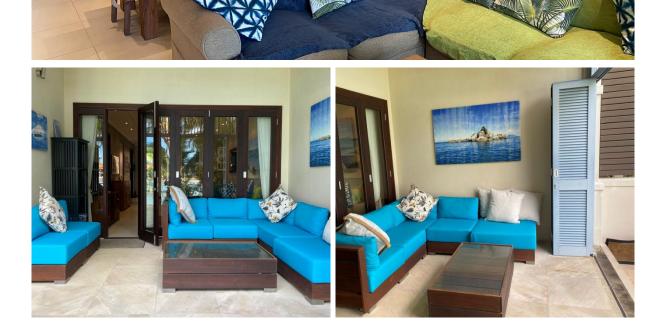

## **Basic information:**

- Eden Island Resort is located on Eden Island next to Mahé, the largest island in the Seychelles, about 7 km from the Seychelles International Airport and about 5 km from the capital city of Victoria.
- The Resort provides very comfortable facilities 4 sandy beaches, 3 communal swimming pools, fitness centre, tennis and padel court. Security service 24/7.
- Within walking distance is the Eden Plaza shopping gallery with a private medical health center Euromedical Family Clinic, shops, restaurants and cafés, pharmacy, bank, exchange office and Spar supermarket with grocery, drugstore, and others.
- This is a colonial-style apartment located on the ground floor of an apartment house in Basin 4 with a view of the marina and the neighbouring island of Sainte Anne.
- The apartment has an internal area of 93.3 m<sup>2</sup>, 2 bedrooms, each with en-suite bathroom and toilet, living area with dining area and kitchen, covered terrace with a total area of 42 m<sup>2</sup> and a covered golf buggy parking space.
- The apartment is fully furnished, air-conditioned and equipped with all electrical appliances. All this equipment is included in the purchase price.
- The apartment is surrounded by a landscaped tropical garden of 127.3 m<sup>2</sup> with direct access to its own boat mooring of 12 x 5.8 m.
- The owner of a property in Seychelles is entitled to apply for a long-term residence permit.