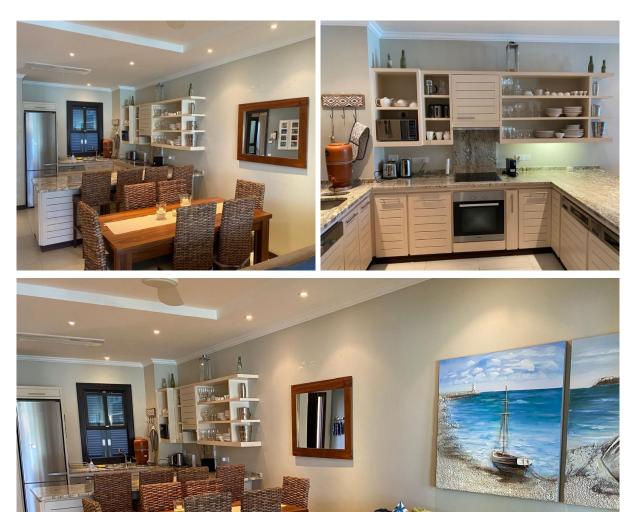

## **Basic information:**

- Eden Island Resort is located on Eden Island next to Mahé, the largest island in the Seychelles, about 7 km from the Seychelles International Airport and about 5 km from the capital city of Victoria.
- The Resort provides very comfortable facilities 4 sandy beaches, 3 communal swimming pools, fitness centre, tennis and padel court. Security service 24/7.
- Within walking distance is the Eden Plaza shopping gallery with a private medical health center Euromedical Family Clinic, shops, restaurants and cafés, pharmacy, bank, exchange office and Spar supermarket with grocery, drugstore, and others.
- This is a colonial-style apartment located on the ground floor of an apartment house in Basin 4 with a view of the marina and the neighbouring island of Sainte Anne.
- The apartment has an internal area of 93.3 m<sup>2</sup>, 2 bedrooms, each with en-suite bathroom and toilet, living area with dining area and kitchen, covered terrace with a total area of 42 m<sup>2</sup> and a covered golf buggy parking space.
- The apartment is fully furnished, air-conditioned and equipped with all electrical appliances. All this equipment is included in the purchase price.
- The apartment is surrounded by a landscaped tropical garden of 127.3 m<sup>2</sup> with direct access to its own boat mooring of 12 x 5.8 m.
- The owner of a property in Seychelles is entitled to apply for a long-term residence permit.