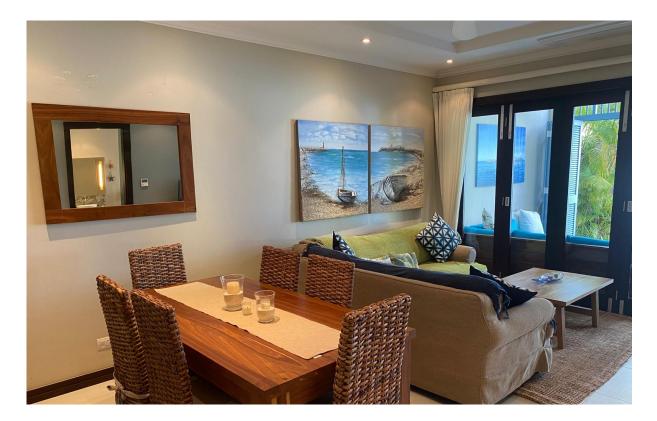

## **Basic information:**

- Eden Island Resort is located on Eden Island next to Mahé, the largest island in the Seychelles, about 7 km from the Seychelles International Airport and about 5 km from the capital city of Victoria.
- The Resort provides very comfortable facilities 4 sandy beaches, 3 communal swimming pools, fitness centre, tennis and padel court. Security service 24/7.
- Within walking distance is the Eden Plaza shopping gallery with a private medical health center Euromedical Family Clinic, shops, restaurants and cafés, pharmacy, bank, exchange office and Spar supermarket with grocery, drugstore, and others.
- This is a colonial-style apartment located on the ground floor of an apartment house in Basin 4 with a view of the marina and the neighbouring island of Sainte Anne.
- The apartment has an internal area of 93.3 m<sup>2</sup>, 2 bedrooms, each with en-suite bathroom and toilet, living area with dining area and kitchen, covered terrace with a total area of 42 m<sup>2</sup> and a covered golf buggy parking space.
- The apartment is fully furnished, air-conditioned and equipped with all electrical appliances. All this equipment is included in the purchase price.
- The apartment is surrounded by a landscaped tropical garden of 127.3 m<sup>2</sup> with direct access to its own boat mooring of 12 x 5.8 m.
- The owner of a property in Seychelles is entitled to apply for a long-term residence permit.