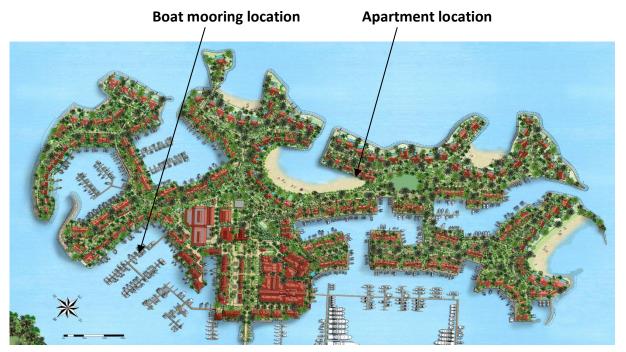

## **Basic information:**

- Eden Island Resort is located on Eden Island next to Mahé, the largest island in the Seychelles, about 7 km from the Seychelles International Airport and about 5 km from the capital city of Victoria.
- The resort provides very comfortable facilities 4 sandy beaches, 3 communal swimming pools, fitness centre, tennis and padel court. Security service 24/7.
- Within walking distance is the Eden Plaza shopping gallery with a private medical health center Euromedical Family Clinic, shops, restaurants and cafés, pharmacy, bank, exchange office and Spar supermarket with grocery, drugstore, and others.
- This is a colonial-style apartment located on the ground floor of an apartment house in Basin 3, right next to the Anse Bernik beach.
- The apartment has an internal area of 99.7 m², 2 bedrooms, each with en-suite bathroom and separate toilet, living area with dining area and kitchen, covered terrace of 42.5 m² and a covered golf buggy parking space.
- The apartment is fully furnished, air-conditioned and equipped with all electrical appliances. All this equipment is included in the purchase price.
- The apartment has its own garden of 146 m², which is directly connected to the sandy beach of Anse Bernik.
- The apartment has its own boat mooring of 12 x 4.5 m located in the Port Royale marina (Basin 6).
- The owner of a property in Seychelles is entitled to apply for a long-term residence permit.