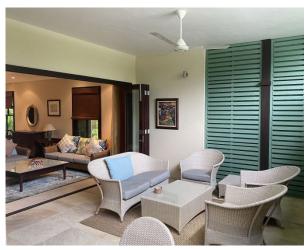

## **Basic information:**

- Eden Island Resort is located on Eden Island next to Mahé, the largest island in the Seychelles, about 7 km from the Seychelles International Airport and about 5 km from the capital city of Victoria.
- The resort provides very comfortable facilities 4 sandy beaches, 3 communal swimming pools, fitness centre, tennis and padel court. Security service 24/7.
- Within walking distance is the Eden Plaza shopping gallery with a private medical health center Euromedical Family Clinic, shops, restaurants and cafés, pharmacy, bank, exchange office and Spar supermarket with grocery, drugstore, and others.
- This is a colonial-style apartment located on the ground floor of an apartment house in Basin 3, right next to the Anse Bernik beach.
- The apartment has an internal area of 99.7 m², 2 bedrooms, each with en-suite bathroom and separate toilet, living area with dining area and kitchen, covered terrace of 42.5 m² and a covered golf buggy parking space.
- The apartment is fully furnished, air-conditioned and equipped with all electrical appliances. All this equipment is included in the purchase price.
- The apartment has its own garden of 146 m², which is directly connected to the sandy beach of Anse Bernik.
- The apartment has its own boat mooring of 12 x 4.5 m located in the Port Royale marina (Basin 6).
- The owner of a property in Seychelles is entitled to apply for a long-term residence permit.