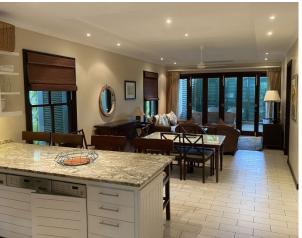

## **Basic information:**

- Eden Island Resort is located on Eden Island next to Mahé, the largest island in the Seychelles, about 7 km from the Seychelles International Airport and about 5 km from the capital city of Victoria.
- The resort provides very comfortable facilities 4 sandy beaches, 3 communal swimming pools, fitness centre, tennis and padel court. Security service 24/7.
- Within walking distance is the Eden Plaza shopping gallery with a private medical health center Euromedical Family Clinic, shops, restaurants and cafés, pharmacy, bank, exchange office and Spar supermarket with grocery, drugstore, and others.
- This is a colonial-style apartment located on the ground floor of an apartment house in Basin 3, right next to the Anse Bernik beach.
- The apartment has an internal area of 99.7 m², 2 bedrooms, each with en-suite bathroom and separate toilet, living area with dining area and kitchen, covered terrace of 42.5 m² and a covered golf buggy parking space.
- The apartment is fully furnished, air-conditioned and equipped with all electrical appliances. All this equipment is included in the purchase price.
- The apartment has its own garden of 146 m², which is directly connected to the sandy beach of Anse Bernik.
- The apartment has its own boat mooring of 12 x 4.5 m located in the Port Royale marina (Basin 6).
- The owner of a property in Seychelles is entitled to apply for a long-term residence permit.