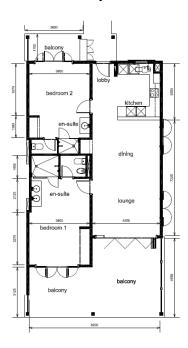

apartment located on the ground floor of an apartment house in Basin 3, right next to the Anse Bernik beach.
- The apartment has an internal area of 99.7 m², 2 bedrooms, each with en-suite bathroom and separate toilet, living area with dining area and kitchen, covered terrace of 42.5 m² and a covered golf buggy parking space.
- The apartment is fully furnished, air-conditioned and equipped with all electrical appliances. All this equipment is included in the purchase price.
- The apartment has its own garden of 146 m², which is directly connected to the sandy beach of Anse Bernik.
- The apartment has its own boat mooring of 12 x 4.5 m located in the Port Royale marina (Basin 6).
- The owner of a property in Seychelles is entitled to apply for a long-term residence permit.

## Floor plan:





















View from the apartment of Anse Bernik beach







## Anse Bernik beach (directly in front of the apartment)