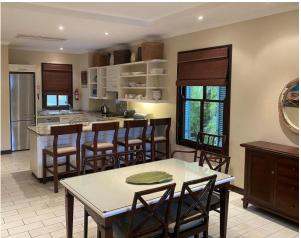

## **Basic information:**

- Eden Island Resort is located on Eden Island next to Mahé, the largest island in the Seychelles, about 7 km from the Seychelles International Airport and about 5 km from the capital city of Victoria.
- The resort provides very comfortable facilities 4 sandy beaches, 3 communal swimming pools, fitness centre, tennis and padel court. Security service 24/7.
- Within walking distance is the Eden Plaza shopping gallery with a private medical health center Euromedical Family Clinic, shops, restaurants and cafés, pharmacy, bank, exchange office and Spar supermarket with grocery, drugstore, and others.
- This is a colonial-style apartment located on the ground floor of an apartment house in Basin 3, right next to the Anse Bernik beach.
- The apartment has an internal area of 99.7 m², 2 bedrooms, each with en-suite bathroom and separate toilet, living area with dining area and kitchen, covered terrace of 42.5 m² and a covered golf buggy parking space.
- The apartment is fully furnished, air-conditioned and equipped with all electrical appliances. All this equipment is included in the purchase price.
- The apartment has its own garden of 146 m², which is directly connected to the sandy beach of Anse Bernik.
- The apartment has its own boat mooring of 12 x 4.5 m located in the Port Royale marina (Basin 6).
- The owner of a property in Seychelles is entitled to apply for a long-term residence permit.