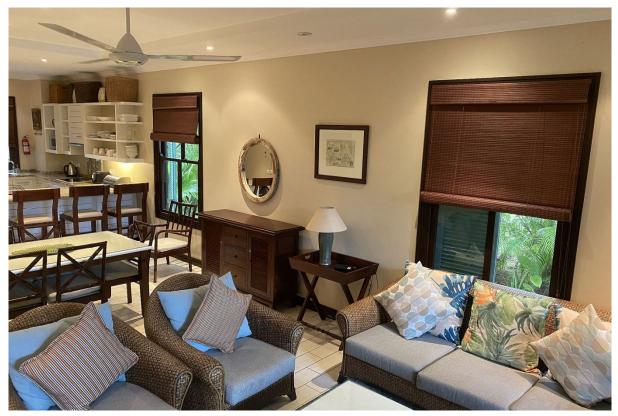

## **Basic information:**

- Eden Island Resort is located on Eden Island next to Mahé, the largest island in the Seychelles, about 7 km from the Seychelles International Airport and about 5 km from the capital city of Victoria.
- The resort provides very comfortable facilities 4 sandy beaches, 3 communal swimming pools, fitness centre, tennis and padel court. Security service 24/7.
- Within walking distance is the Eden Plaza shopping gallery with a private medical health center Euromedical Family Clinic, shops, restaurants and cafés, pharmacy, bank, exchange office and Spar supermarket with grocery, drugstore, and others.
- This is a colonial-style apartment located on the ground floor of an apartment house in Basin 3, right next to the Anse Bernik beach.
- The apartment has an internal area of 99.7 m², 2 bedrooms, each with en-suite bathroom and separate toilet, living area with dining area and kitchen, covered terrace of 42.5 m² and a covered golf buggy parking space.
- The apartment is fully furnished, air-conditioned and equipped with all electrical appliances. All this equipment is included in the purchase price.
- The apartment has its own garden of 146 m², which is directly connected to the sandy beach of Anse Bernik.
- The apartment has its own boat mooring of 12 x 4.5 m located in the Port Royale marina (Basin 6).
- The owner of a property in Seychelles is entitled to apply for a long-term residence permit.