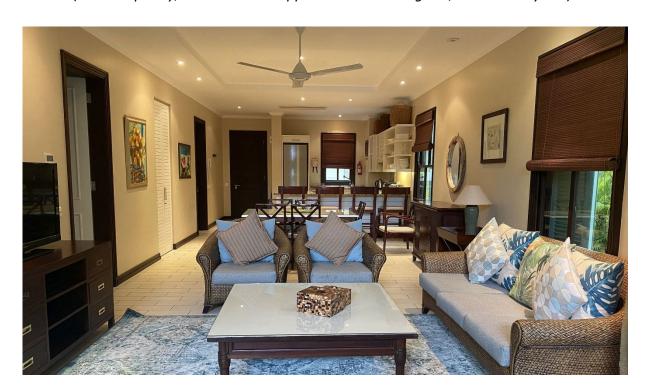

## **Basic information:**

- Eden Island Resort is located on Eden Island next to Mahé, the largest island in the Seychelles, about 7 km from the Seychelles International Airport and about 5 km from the capital city of Victoria.
- The resort provides very comfortable facilities 4 sandy beaches, 3 communal swimming pools, fitness centre, tennis and padel court. Security service 24/7.
- Within walking distance is the Eden Plaza shopping gallery with a private medical health center Euromedical Family Clinic, shops, restaurants and cafés, pharmacy, bank, exchange office and Spar supermarket with grocery, drugstore, and others.
- This is a colonial-style apartment located on the ground floor of an apartment house in Basin 3, right next to the Anse Bernik beach.
- The apartment has an internal area of 99.7 m², 2 bedrooms, each with en-suite bathroom and separate toilet, living area with dining area and kitchen, covered terrace of 42.5 m² and a covered golf buggy parking space.
- The apartment is fully furnished, air-conditioned and equipped with all electrical appliances. All this equipment is included in the purchase price.
- The apartment has its own garden of 146 m², which is directly connected to the sandy beach of Anse Bernik.
- The apartment has its own boat mooring of 12 x 4.5 m located in the Port Royale marina (Basin 6).
- The owner of a property in Seychelles is entitled to apply for a long-term residence permit.