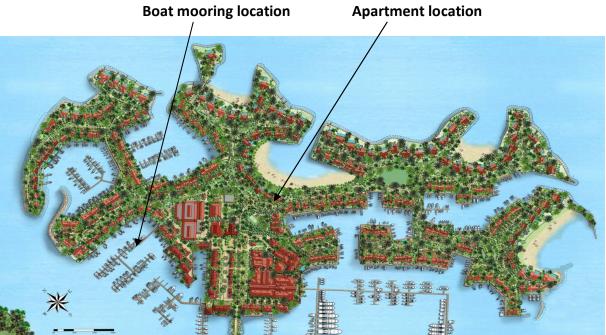

## Beach apartment, Basin 3 - Seychelles, Eden Island

Location: resort Eden Island, northeast coast of the main island of Mahé

Unit internal area: 81 m², unit covered area: 16.7 m², garden area: 161.4 m² (1 bedroom, direct beach access, private boat mooring, short-term rental licence)

## **Basic information:**

- Eden Island Resort is located on Eden Island next to Mahé, the largest island in the Seychelles, about 7 km from the Seychelles International Airport and about 5 km from the capital city of Victoria.
- The resort provides very comfortable facilities 4 sandy beaches, 3 communal swimming pools, fitness centre, tennis and padel court. Security service 24/7.
- Within walking distance is the Eden Plaza shopping gallery with a private medical health center Euromedical Family Clinic, shops, restaurants and cafés, pharmacy, bank, exchange office and Spar supermarket with grocery, drugstore, and others.
- This is a colonial-style apartment located on the ground floor of an apartment house in Basin 3, right next to the Anse Bernik beach.
- The apartment has an internal area of 81 m², 1 bedroom with en-suite bathroom and toilet, living area with dining area and kitchen, laundry room, covered terrace of 16.7 m² and a covered golf buggy parking space.
- The apartment is fully furnished, air-conditioned and equipped with all electrical appliances. All this equipment is included in the purchase price.
- The apartment has its own garden of 161.4 m², which is directly connected to the sandy beach of Anse Bernik.
- The apartment has its own boat mooring of 12 x 5.8 m located near the apartment house, in the marina Port Royale (Basin 6).
- The owner of a property in Seychelles is entitled to apply for a long-term residence permit.