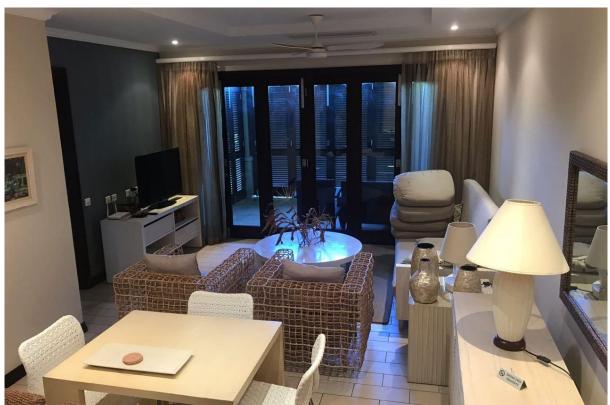

## **Basic information:**

- Eden Island Resort is located on Eden Island next to Mahé, the largest island in the Seychelles, about 7 km from the Seychelles International Airport and about 5 km from the capital city of Victoria.
- The resort provides very comfortable facilities 4 sandy beaches, 3 communal swimming pools, fitness centre, tennis and padel court. Security service 24/7.
- Within walking distance is the Eden Plaza shopping gallery with a private medical health center Euromedical Family Clinic, shops, restaurants and cafés, pharmacy, bank, exchange office and Spar supermarket with grocery, drugstore, and others.
- This is a colonial-style apartment located on the ground floor of an apartment house in Basin 3, right next to the Anse Bernik beach.
- The apartment has an internal area of 81 m², 1 bedroom with en-suite bathroom and toilet, living area with dining area and kitchen, laundry room, covered terrace of 16.7 m² and a covered golf buggy parking space.
- The apartment is fully furnished, air-conditioned and equipped with all electrical appliances. All this equipment is included in the purchase price.
- The apartment has its own garden of 161.4 m², which is directly connected to the sandy beach of Anse Bernik.
- The apartment has its own boat mooring of 12 x 5.8 m located near the apartment house, in the marina Port Royale (Basin 6).
- The owner of a property in Seychelles is entitled to apply for a long-term residence permit.