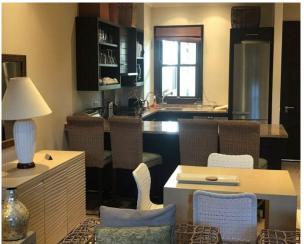

## **Basic information:**

- Eden Island Resort is located on Eden Island next to Mahé, the largest island in the Seychelles, about 7 km from the Seychelles International Airport and about 5 km from the capital city of Victoria.
- The resort provides very comfortable facilities 4 sandy beaches, 3 communal swimming pools, fitness centre, tennis and padel court. Security service 24/7.
- Within walking distance is the Eden Plaza shopping gallery with a private medical health center Euromedical Family Clinic, shops, restaurants and cafés, pharmacy, bank, exchange office and Spar supermarket with grocery, drugstore, and others.
- This is a colonial-style apartment located on the ground floor of an apartment house in Basin 3, right next to the Anse Bernik beach.
- The apartment has an internal area of 81 m², 1 bedroom with en-suite bathroom and toilet, living area with dining area and kitchen, laundry room, covered terrace of 16.7 m² and a covered golf buggy parking space.
- The apartment is fully furnished, air-conditioned and equipped with all electrical appliances. All this equipment is included in the purchase price.
- The apartment has its own garden of 161.4 m², which is directly connected to the sandy beach of Anse Bernik.
- The apartment has its own boat mooring of 12 x 5.8 m located near the apartment house, in the marina Port Royale (Basin 6).
- The owner of a property in Seychelles is entitled to apply for a long-term residence permit.