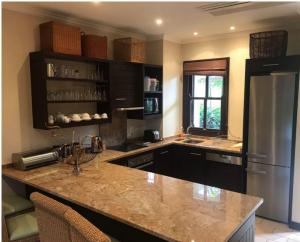

## **Basic information:**

- Eden Island Resort is located on Eden Island next to Mahé, the largest island in the Seychelles, about 7 km from the Seychelles International Airport and about 5 km from the capital city of Victoria.
- The resort provides very comfortable facilities 4 sandy beaches, 3 communal swimming pools, fitness centre, tennis and padel court. Security service 24/7.
- Within walking distance is the Eden Plaza shopping gallery with a private medical health center Euromedical Family Clinic, shops, restaurants and cafés, pharmacy, bank, exchange office and Spar supermarket with grocery, drugstore, and others.
- This is a colonial-style apartment located on the ground floor of an apartment house in Basin 3, right next to the Anse Bernik beach.
- The apartment has an internal area of 81 m², 1 bedroom with en-suite bathroom and toilet, living area with dining area and kitchen, laundry room, covered terrace of 16.7 m² and a covered golf buggy parking space.
- The apartment is fully furnished, air-conditioned and equipped with all electrical appliances. All this equipment is included in the purchase price.
- The apartment has its own garden of 161.4 m², which is directly connected to the sandy beach of Anse Bernik.
- The apartment has its own boat mooring of 12 x 5.8 m located near the apartment house, in the marina Port Royale (Basin 6).
- The owner of a property in Seychelles is entitled to apply for a long-term residence permit.