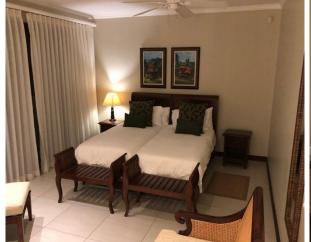

## **Basic information:**

- Eden Island Resort is located on Eden Island next to Mahé, the largest island in the Seychelles, about 7 km from the Seychelles International Airport and about 5 km from the capital city of Victoria.
- The resort provides very comfortable facilities 4 sandy beaches, 3 communal swimming pools, fitness centre, tennis and padel court. Security service 24/7.
- Within walking distance is the Eden Plaza shopping gallery with a private medical health center Euromedical Family Clinic, shops, restaurants and cafés, pharmacy, bank, exchange office and Spar supermarket with grocery, drugstore, and others.
- This is a colonial-style apartment located on the first floor of an apartment house in Basin 5, overlooking the marina and the main island of Mahé.
- The apartment has an internal area of 151 m², 3 bedrooms, each with en-suite bathroom and toilet, living area with dining area and kitchen, covered terraces (verandas) with a total area of 64 m² and a covered golf buggy parking space.
- The apartment is fully furnished, air-conditioned and equipped with all electrical appliances. All this equipment is included in the purchase price.
- The apartment has its own boat mooring of 13 x 5 m located at the apartment house.
- The owner of a property in Seychelles is entitled to apply for a long-term residence permit.