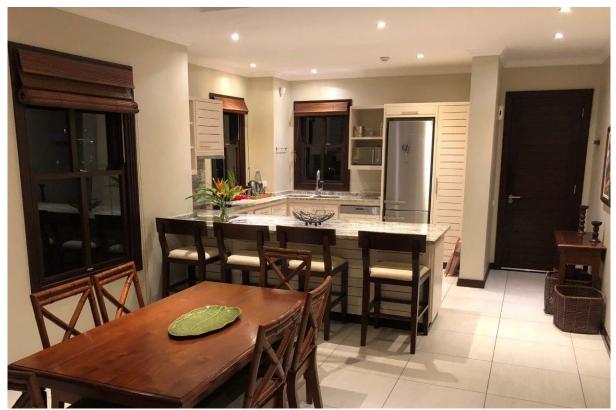

## **Basic information:**

- Eden Island Resort is located on Eden Island next to Mahé, the largest island in the Seychelles, about 7 km from the Seychelles International Airport and about 5 km from the capital city of Victoria.
- The resort provides very comfortable facilities 4 sandy beaches, 3 communal swimming pools, fitness centre, tennis and padel court. Security service 24/7.
- Within walking distance is the Eden Plaza shopping gallery with a private medical health center Euromedical Family Clinic, shops, restaurants and cafés, pharmacy, bank, exchange office and Spar supermarket with grocery, drugstore, and others.
- This is a colonial-style apartment located on the first floor of an apartment house in Basin 5, overlooking the marina and the main island of Mahé.
- The apartment has an internal area of 151 m², 3 bedrooms, each with en-suite bathroom and toilet, living area with dining area and kitchen, covered terraces (verandas) with a total area of 64 m² and a covered golf buggy parking space.
- The apartment is fully furnished, air-conditioned and equipped with all electrical appliances. All this equipment is included in the purchase price.
- The apartment has its own boat mooring of 13 x 5 m located at the apartment house.
- The owner of a property in Seychelles is entitled to apply for a long-term residence permit.