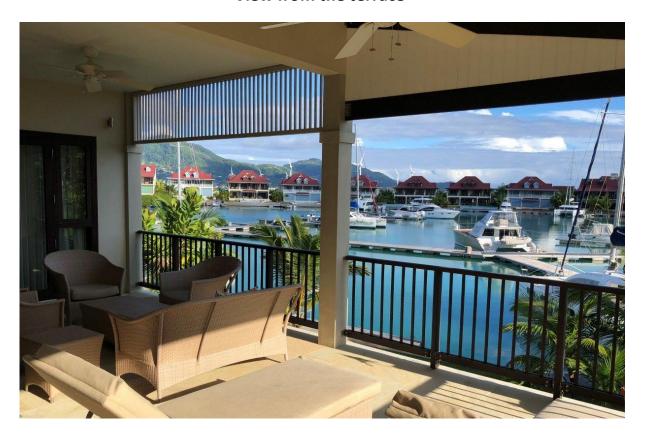

nd others.
- This is a colonial-style apartment located on the first floor of an apartment house in Basin 5, overlooking the marina and the main island of Mahé.
- The apartment has an internal area of 151 m², 3 bedrooms, each with en-suite bathroom and toilet, living area with dining area and kitchen, covered terraces (verandas) with a total area of 64 m² and a covered golf buggy parking space.
- The apartment is fully furnished, air-conditioned and equipped with all electrical appliances. All this equipment is included in the purchase price.
- The apartment has its own boat mooring of 13 x 5 m located at the apartment house.
- The owner of a property in Seychelles is entitled to apply for a long-term residence permit.

## Floor plan:





























## View from the terrace



Private boat mooring at the apartment house