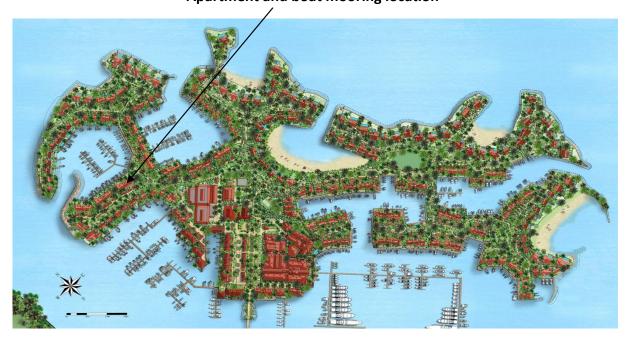

Price: USD 900,000 (incl. furniture) + transfer taxes

(5% Stamp duty, 1.5% Sanction Application Processing Fee, cca 1.5% Notary Fee)

**Apartment and boat mooring location** 

## First floor apartment, Basin 5 - Seychelles, Eden Island

Location: resort Eden Island, northeast coast of the main island of Mahé

Unit internal area: 151 m², unit covered area: 64 m², boat mooring: 13 x 5 m (3 bedrooms, 3 bathrooms, covered terrace, private boat mooring at the apartment house)