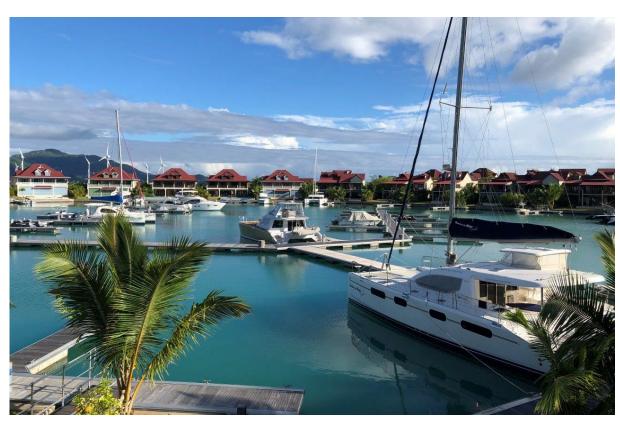

located on the first floor of an apartment house in Basin 5, overlooking the marina and the main island of Mahé.
- The apartment has an internal area of 151 m², 3 bedrooms, each with en-suite bathroom and toilet, living area with dining area and kitchen, covered terraces (verandas) with a total area of 64 m² and a covered golf buggy parking space.
- The apartment is fully furnished, air-conditioned and equipped with all electrical appliances. All this equipment is included in the purchase price.
- The apartment has its own boat mooring of 13 x 5 m located at the apartment house.
- The owner of a property in Seychelles is entitled to apply for a long-term residence permit.

## Floor plan:





























## View from the terrace



Private boat mooring at the apartment house