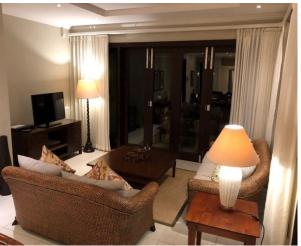

## **Basic information:**

- Eden Island Resort is located on Eden Island next to Mahé, the largest island in the Seychelles, about 7 km from the Seychelles International Airport and about 5 km from the capital city of Victoria.
- The resort provides very comfortable facilities 4 sandy beaches, 3 communal swimming pools, fitness centre, tennis and padel court. Security service 24/7.
- Within walking distance is the Eden Plaza shopping gallery with a private medical health center Euromedical Family Clinic, shops, restaurants and cafés, pharmacy, bank, exchange office and Spar supermarket with grocery, drugstore, and others.
- This is a colonial-style apartment located on the first floor of an apartment house in Basin 5, overlooking the marina and the main island of Mahé.
- The apartment has an internal area of 151 m², 3 bedrooms, each with en-suite bathroom and toilet, living area with dining area and kitchen, covered terraces (verandas) with a total area of 64 m² and a covered golf buggy parking space.
- The apartment is fully furnished, air-conditioned and equipped with all electrical appliances. All this equipment is included in the purchase price.
- The apartment has its own boat mooring of 13 x 5 m located at the apartment house.
- The owner of a property in Seychelles is entitled to apply for a long-term residence permit.