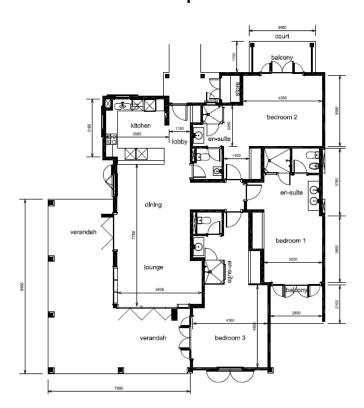

## Floor plan:

## **Basic information:**

- Eden Island Resort is located on Eden Island next to Mahé, the largest island in the Seychelles, about 7 km from the Seychelles International Airport and about 5 km from the capital city of Victoria.
- The resort provides very comfortable facilities 4 sandy beaches, 3 communal swimming pools, fitness centre, tennis and padel court. Security service 24/7.
- Within walking distance is the Eden Plaza shopping gallery with a private medical health center Euromedical Family Clinic, shops, restaurants and cafés, pharmacy, bank, exchange office and Spar supermarket with grocery, drugstore, and others.
- This is a colonial-style apartment located on the first floor of an apartment house in Basin 5, overlooking the marina and the main island of Mahé.
- The apartment has an internal area of 151 m², 3 bedrooms, each with en-suite bathroom and toilet, living area with dining area and kitchen, covered terraces (verandas) with a total area of 64 m² and a covered golf buggy parking space.
- The apartment is fully furnished, air-conditioned and equipped with all electrical appliances. All this equipment is included in the purchase price.
- The apartment has its own boat mooring of 13 x 5 m located at the apartment house.
- The owner of a property in Seychelles is entitled to apply for a long-term residence permit.