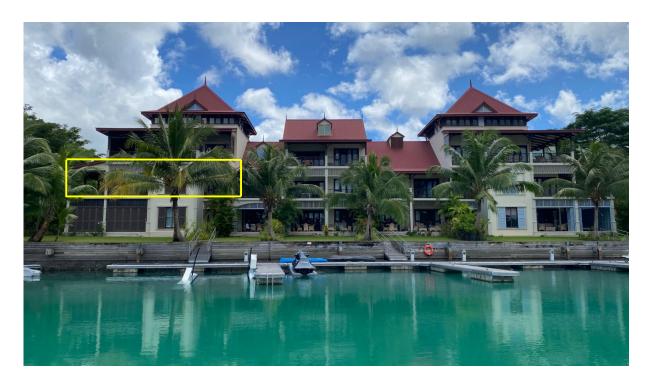

## First floor apartment, Basin 5 - Seychelles, Eden Island

Location: resort Eden Island, northeast coast of the main island of Mahé

Unit internal area: 151 m², unit covered area: 64 m², boat mooring: 13 x 5 m (3 bedrooms, 3 bathrooms, covered terrace, private boat mooring at the apartment house)

## **Basic information:**

- Eden Island Resort is located on Eden Island next to Mahé, the largest island in the Seychelles, about 7 km from the Seychelles International Airport and about 5 km from the capital city of Victoria.
- The resort provides very comfortable facilities 4 sandy beaches, 3 communal swimming pools, fitness centre, tennis and padel court. Security service 24/7.
- Within walking distance is the Eden Plaza shopping gallery with a private medical health center Euromedical Family Clinic, shops, restaurants and cafés, pharmacy, bank, exchange office and Spar supermarket with grocery, drugstore, and others.
- This is a colonial-style apartment located on the first floor of an apartment house in Basin 5, overlooking the marina and the main island of Mahé.
- The apartment has an internal area of 151 m², 3 bedrooms, each with en-suite bathroom and toilet, living area with dining area and kitchen, covered terraces (verandas) with a total area of 64 m² and a covered golf buggy parking space.
- The apartment is fully furnished, air-conditioned and equipped with all electrical appliances. All this equipment is included in the purchase price.
- The apartment has its own boat mooring of 13 x 5 m located at the apartment house.
- The owner of a property in Seychelles is entitled to apply for a long-term residence permit.