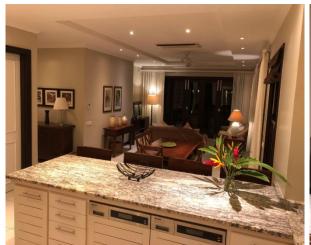

ce and Spar supermarket with grocery, drugstore, and others.
- This is a colonial-style apartment located on the first floor of an apartment house in Basin 5, overlooking the marina and the main island of Mahé.
- The apartment has an internal area of 151 m², 3 bedrooms, each with en-suite bathroom and toilet, living area with dining area and kitchen, covered terraces (verandas) with a total area of 64 m² and a covered golf buggy parking space.
- The apartment is fully furnished, air-conditioned and equipped with all electrical appliances. All this equipment is included in the purchase price.
- The apartment has its own boat mooring of 13 x 5 m located at the apartment house.
- The owner of a property in Seychelles is entitled to apply for a long-term residence permit.

## Floor plan:





























## View from the terrace



Private boat mooring at the apartment house