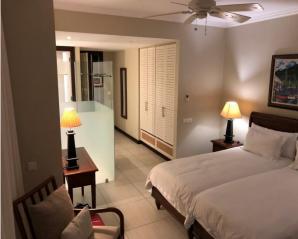

## First floor apartment, Basin 5 - Seychelles, Eden Island

Location: resort Eden Island, northeast coast of the main island of Mahé

Unit internal area: 151 m², unit covered area: 64 m², boat mooring: 13 x 5 m (3 bedrooms, 3 bathrooms, covered terrace, private boat mooring at the apartment house)

## **Basic information:**

- Eden Island Resort is located on Eden Island next to Mahé, the largest island in the Seychelles, about 7 km from the Seychelles International Airport and about 5 km from the capital city of Victoria.
- The resort provides very comfortable facilities 4 sandy beaches, 3 communal swimming pools, fitness centre, tennis and padel court. Security service 24/7.
- Within walking distance is the Eden Plaza shopping gallery with a private medical health center Euromedical Family Clinic, shops, restaurants and cafés, pharmacy, bank, exchange office and Spar supermarket with grocery, drugstore, and others.
- This is a colonial-style apartment located on the first floor of an apartment house in Basin 5, overlooking the marina and the main island of Mahé.
- The apartment has an internal area of 151 m², 3 bedrooms, each with en-suite bathroom and toilet, living area with dining area and kitchen, covered terraces (verandas) with a total area of 64 m² and a covered golf buggy parking space.
- The apartment is fully furnished, air-conditioned and equipped with all electrical appliances. All this equipment is included in the purchase price.
- The apartment has its own boat mooring of 13 x 5 m located at the apartment house.
- The owner of a property in Seychelles is entitled to apply for a long-term residence permit.