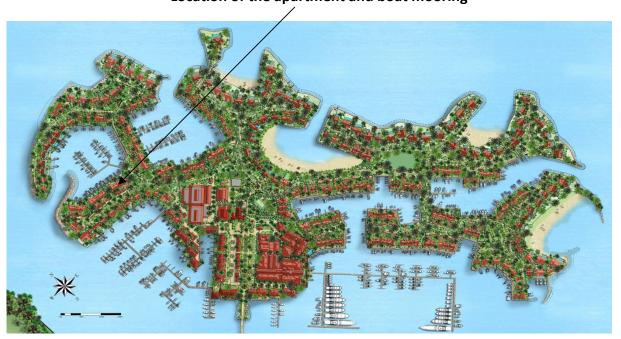

Price: USD 445,000 (incl. furniture) + transfer taxes (5% Stamp duty, 1,5% Sanction Application Processing Fee, 1,5 % Notary Fee)

Location of the apartment and boat mooring

## **Basic information:**

- Eden Island Resort is located on Eden Island next to Mahé, the largest island in the Seychelles, about 7 km from the Seychelles International Airport and about 5 km from the capital city of Victoria.
- The Resort provides very comfortable facilities 4 sandy beaches, 3 communal swimming pools, fitness centre, tennis and padel court. Security service 24/7.
- Within walking distance is the Eden Plaza shopping gallery with a private medical health center Euromedical Family Clinic, shops, restaurants and cafés, pharmacy, bank, exchange office and Spar supermarket with grocery, drugstore, and others.
- This is a colonial-style apartment located on the ground floor of an apartment house in Basin 5 with a view of the marina.
- The apartment has an internal area of 65 m², 1 bedroom with en-suite bathroom and toilet, living area with dining area and kitchen, covered terrace with a total area of 22.8 m² and a covered golf buggy parking space.
- The apartment is fully furnished, air-conditioned and equipped with all electrical appliances. All this equipment is included in the purchase price.
- The apartment is surrounded by a landscaped tropical garden of 89 m² with direct access to its own boat mooring of 13 x 5 m.
- The owner of a property in Seychelles is entitled to apply for a long-term residence permit.