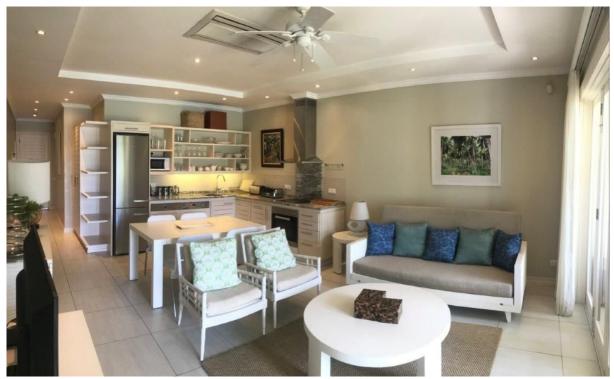

## **Basic information:**

- Eden Island Resort is located on Eden Island next to Mahé, the largest island in the Seychelles, about 7 km from the Seychelles International Airport and about 5 km from the capital city of Victoria.
- The Resort provides very comfortable facilities 4 sandy beaches, 3 communal swimming pools, fitness centre, tennis and padel court. Security service 24/7.
- Within walking distance is the Eden Plaza shopping gallery with a private medical health center Euromedical Family Clinic, shops, restaurants and cafés, pharmacy, bank, exchange office and Spar supermarket with grocery, drugstore, and others.
- This is a colonial-style apartment located on the ground floor of an apartment house in Basin 5 with a view of the marina.
- The apartment has an internal area of 65 m², 1 bedroom with en-suite bathroom and toilet, living area with dining area and kitchen, covered terrace with a total area of 22.8 m² and a covered golf buggy parking space.
- The apartment is fully furnished, air-conditioned and equipped with all electrical appliances. All this equipment is included in the purchase price.
- The apartment is surrounded by a landscaped tropical garden of 89 m² with direct access to its own boat mooring of 13 x 5 m.
- The owner of a property in Seychelles is entitled to apply for a long-term residence permit.