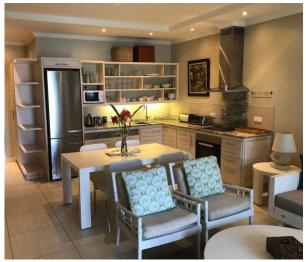

## **Basic information:**

- Eden Island Resort is located on Eden Island next to Mahé, the largest island in the Seychelles, about 7 km from the Seychelles International Airport and about 5 km from the capital city of Victoria.
- The Resort provides very comfortable facilities 4 sandy beaches, 3 communal swimming pools, fitness centre, tennis and padel court. Security service 24/7.
- Within walking distance is the Eden Plaza shopping gallery with a private medical health center Euromedical Family Clinic, shops, restaurants and cafés, pharmacy, bank, exchange office and Spar supermarket with grocery, drugstore, and others.
- This is a colonial-style apartment located on the ground floor of an apartment house in Basin 5 with a view of the marina.
- The apartment has an internal area of 65 m², 1 bedroom with en-suite bathroom and toilet, living area with dining area and kitchen, covered terrace with a total area of 22.8 m² and a covered golf buggy parking space.
- The apartment is fully furnished, air-conditioned and equipped with all electrical appliances. All this equipment is included in the purchase price.
- The apartment is surrounded by a landscaped tropical garden of 89 m² with direct access to its own boat mooring of 13 x 5 m.
- The owner of a property in Seychelles is entitled to apply for a long-term residence permit.