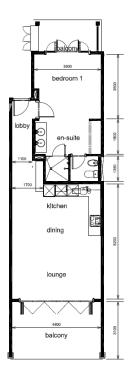

office and Spar supermarket with grocery, drugstore, and others.
- This is a colonial-style apartment located on the ground floor of an apartment house in Basin 5 with a view of the marina.
- The apartment has an internal area of 65 m², 1 bedroom with en-suite bathroom and toilet, living area with dining area and kitchen, covered terrace with a total area of 22.8 m² and a covered golf buggy parking space.
- The apartment is fully furnished, air-conditioned and equipped with all electrical appliances. All this equipment is included in the purchase price.
- The apartment is surrounded by a landscaped tropical garden of 89 m² with direct access to its own boat mooring of 13 x 5 m.
- The owner of a property in Seychelles is entitled to apply for a long-term residence permit.

## Floor plan:

















## Garden with direct access to its own boat mooring



Anse Bigorno beach (approx. 2 minutes walk from the apartment house)