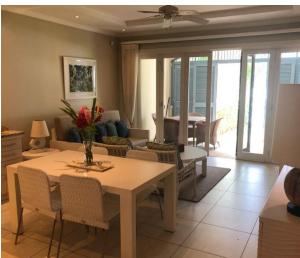

## **Basic information:**

- Eden Island Resort is located on Eden Island next to Mahé, the largest island in the Seychelles, about 7 km from the Seychelles International Airport and about 5 km from the capital city of Victoria.
- The Resort provides very comfortable facilities 4 sandy beaches, 3 communal swimming pools, fitness centre, tennis and padel court. Security service 24/7.
- Within walking distance is the Eden Plaza shopping gallery with a private medical health center Euromedical Family Clinic, shops, restaurants and cafés, pharmacy, bank, exchange office and Spar supermarket with grocery, drugstore, and others.
- This is a colonial-style apartment located on the ground floor of an apartment house in Basin 5 with a view of the marina.
- The apartment has an internal area of 65 m², 1 bedroom with en-suite bathroom and toilet, living area with dining area and kitchen, covered terrace with a total area of 22.8 m² and a covered golf buggy parking space.
- The apartment is fully furnished, air-conditioned and equipped with all electrical appliances. All this equipment is included in the purchase price.
- The apartment is surrounded by a landscaped tropical garden of 89 m² with direct access to its own boat mooring of 13 x 5 m.
- The owner of a property in Seychelles is entitled to apply for a long-term residence permit.