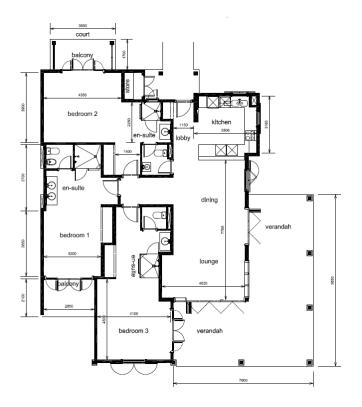

al-style apartment located on the first floor of an apartment house in Basin 1, overlooking the super-yacht marina and the main island of Mahé.
- The apartment has an internal area of 151 m<sup>2</sup>, 3 bedrooms, each with en-suite bathroom and toilet, living area with dining area and kitchen, covered terraces (verandas) with a total area of 64 m<sup>2</sup> and a covered golf buggy parking space.
- The apartment is fully furnished, air-conditioned and equipped with all electrical appliances. All this equipment is included in the purchase price.
- The apartment has its own extra large boat mooring of 28.5 x 15 m (the largest private boat mooring in Eden Island) located at the apartment house.
- The owner of a property in Seychelles is entitled to apply for a long-term residence permit.



## Floor plan:























## View from the terrace



Anse Bernitier beach (approx. 3 minutes walk from the apartment house)