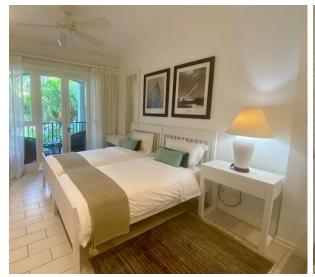

## **Basic information**

- Eden Island Resort is located on Eden Island next to Mahé, the largest island in the Seychelles, about 7 km from the Seychelles International Airport and about 5 km from the capital city of Victoria.
- The resort provides very comfortable facilities 4 sandy beaches, 3 communal swimming pools, fitness centre, tennis and padel court. Security service 24/7.
- Within walking distance is the Eden Plaza shopping gallery with a private medical health center Euromedical Family Clinic, shops, restaurants and cafés, pharmacy, bank, exchange office and Spar supermarket with grocery, drugstore, and others.
- This is a colonial-style apartment located on the first floor of an apartment house in Basin 1, overlooking the super-yacht marina and the main island of Mahé.
- The apartment has an internal area of 151 m<sup>2</sup>, 3 bedrooms, each with en-suite bathroom and toilet, living area with dining area and kitchen, covered terraces (verandas) with a total area of 64 m<sup>2</sup> and a covered golf buggy parking space.
- The apartment is fully furnished, air-conditioned and equipped with all electrical appliances. All this equipment is included in the purchase price.
- The apartment has its own extra large boat mooring of 28.5 x 15 m (the largest private boat mooring in Eden Island) located at the apartment house.
- The owner of a property in Seychelles is entitled to apply for a long-term residence permit.