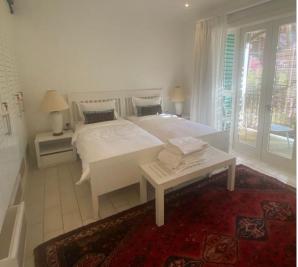

## **Basic information**

- Eden Island Resort is located on Eden Island next to Mahé, the largest island in the Seychelles, about 7 km from the Seychelles International Airport and about 5 km from the capital city of Victoria.
- The resort provides very comfortable facilities 4 sandy beaches, 3 communal swimming pools, fitness centre, tennis and padel court. Security service 24/7.
- Within walking distance is the Eden Plaza shopping gallery with a private medical health center Euromedical Family Clinic, shops, restaurants and cafés, pharmacy, bank, exchange office and Spar supermarket with grocery, drugstore, and others.
- This is a colonial-style apartment located on the first floor of an apartment house in Basin 1, overlooking the super-yacht marina and the main island of Mahé.
- The apartment has an internal area of 151 m<sup>2</sup>, 3 bedrooms, each with en-suite bathroom and toilet, living area with dining area and kitchen, covered terraces (verandas) with a total area of 64 m<sup>2</sup> and a covered golf buggy parking space.
- The apartment is fully furnished, air-conditioned and equipped with all electrical appliances. All this equipment is included in the purchase price.
- The apartment has its own extra large boat mooring of 28.5 x 15 m (the largest private boat mooring in Eden Island) located at the apartment house.
- The owner of a property in Seychelles is entitled to apply for a long-term residence permit.