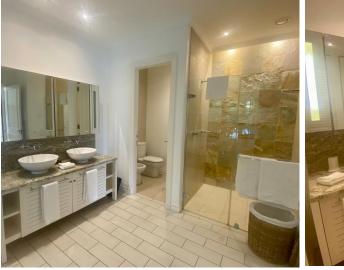

## **Basic information**

- Eden Island Resort is located on Eden Island next to Mahé, the largest island in the Seychelles, about 7 km from the Seychelles International Airport and about 5 km from the capital city of Victoria.
- The resort provides very comfortable facilities 4 sandy beaches, 3 communal swimming pools, fitness centre, tennis and padel court. Security service 24/7.
- Within walking distance is the Eden Plaza shopping gallery with a private medical health center Euromedical Family Clinic, shops, restaurants and cafés, pharmacy, bank, exchange office and Spar supermarket with grocery, drugstore, and others.
- This is a colonial-style apartment located on the first floor of an apartment house in Basin 1, overlooking the super-yacht marina and the main island of Mahé.
- The apartment has an internal area of 151 m<sup>2</sup>, 3 bedrooms, each with en-suite bathroom and toilet, living area with dining area and kitchen, covered terraces (verandas) with a total area of 64 m<sup>2</sup> and a covered golf buggy parking space.
- The apartment is fully furnished, air-conditioned and equipped with all electrical appliances. All this equipment is included in the purchase price.
- The apartment has its own extra large boat mooring of 28.5 x 15 m (the largest private boat mooring in Eden Island) located at the apartment house.
- The owner of a property in Seychelles is entitled to apply for a long-term residence permit.