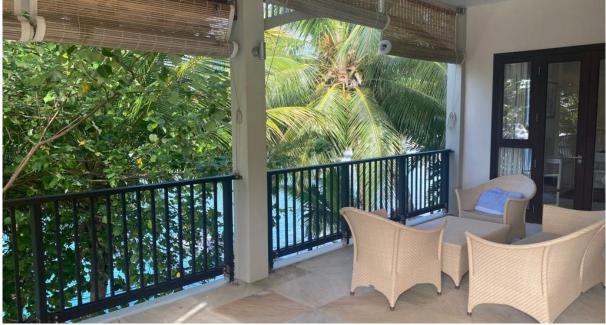

## **Basic information**

- Eden Island Resort is located on Eden Island next to Mahé, the largest island in the Seychelles, about 7 km from the Seychelles International Airport and about 5 km from the capital city of Victoria.
- The resort provides very comfortable facilities 4 sandy beaches, 3 communal swimming pools, fitness centre, tennis and padel court. Security service 24/7.
- Within walking distance is the Eden Plaza shopping gallery with a private medical health center Euromedical Family Clinic, shops, restaurants and cafés, pharmacy, bank, exchange office and Spar supermarket with grocery, drugstore, and others.
- This is a colonial-style apartment located on the first floor of an apartment house in Basin 1, overlooking the super-yacht marina and the main island of Mahé.
- The apartment has an internal area of 151 m<sup>2</sup>, 3 bedrooms, each with en-suite bathroom and toilet, living area with dining area and kitchen, covered terraces (verandas) with a total area of 64 m<sup>2</sup> and a covered golf buggy parking space.
- The apartment is fully furnished, air-conditioned and equipped with all electrical appliances. All this equipment is included in the purchase price.
- The apartment has its own extra large boat mooring of 28.5 x 15 m (the largest private boat mooring in Eden Island) located at the apartment house.
- The owner of a property in Seychelles is entitled to apply for a long-term residence permit.

## View from the terrace

Anse Bernitier beach (approx. 3 minutes walk from the apartment house)