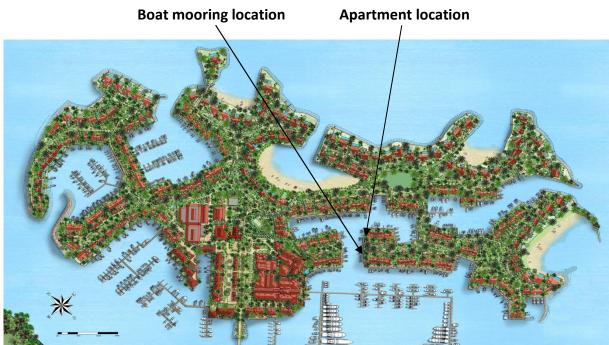

## Apartment with extra large private mooring - Seychelles, Eden Island

Location: resort Eden Island, northeast coast of the main island of Mahé

Unit internal area: 151 m<sup>2</sup>, unit covered area: 64 m<sup>2</sup>, boat mooring: 28.5 x 15 m (3 bedrooms, 3 bathrooms, covered terrace, the largest private boat mooring in Eden Island)

## **Basic information**

- Eden Island Resort is located on Eden Island next to Mahé, the largest island in the Seychelles, about 7 km from the Seychelles International Airport and about 5 km from the capital city of Victoria.
- The resort provides very comfortable facilities 4 sandy beaches, 3 communal swimming pools, fitness centre, tennis and padel court. Security service 24/7.
- Within walking distance is the Eden Plaza shopping gallery with a private medical health center Euromedical Family Clinic, shops, restaurants and cafés, pharmacy, bank, exchange office and Spar supermarket with grocery, drugstore, and others.
- This is a colonial-style apartment located on the first floor of an apartment house in Basin 1, overlooking the super-yacht marina and the main island of Mahé.
- The apartment has an internal area of 151 m<sup>2</sup>, 3 bedrooms, each with en-suite bathroom and toilet, living area with dining area and kitchen, covered terraces (verandas) with a total area of 64 m<sup>2</sup> and a covered golf buggy parking space.
- The apartment is fully furnished, air-conditioned and equipped with all electrical appliances. All this equipment is included in the purchase price.
- The apartment has its own extra large boat mooring of 28.5 x 15 m (the largest private boat mooring in Eden Island) located at the apartment house.
- The owner of a property in Seychelles is entitled to apply for a long-term residence permit.