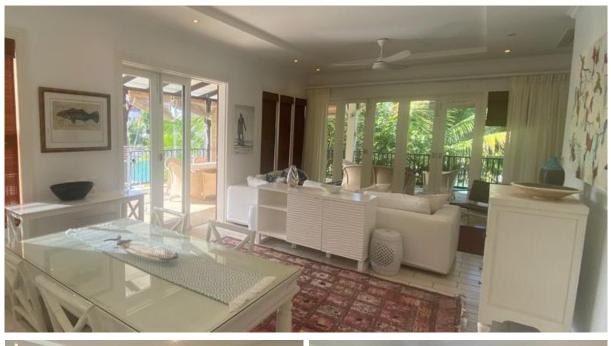

## **Basic information**

- Eden Island Resort is located on Eden Island next to Mahé, the largest island in the Seychelles, about 7 km from the Seychelles International Airport and about 5 km from the capital city of Victoria.
- The resort provides very comfortable facilities 4 sandy beaches, 3 communal swimming pools, fitness centre, tennis and padel court. Security service 24/7.
- Within walking distance is the Eden Plaza shopping gallery with a private medical health center Euromedical Family Clinic, shops, restaurants and cafés, pharmacy, bank, exchange office and Spar supermarket with grocery, drugstore, and others.
- This is a colonial-style apartment located on the first floor of an apartment house in Basin 1, overlooking the super-yacht marina and the main island of Mahé.
- The apartment has an internal area of 151 m<sup>2</sup>, 3 bedrooms, each with en-suite bathroom and toilet, living area with dining area and kitchen, covered terraces (verandas) with a total area of 64 m<sup>2</sup> and a covered golf buggy parking space.
- The apartment is fully furnished, air-conditioned and equipped with all electrical appliances. All this equipment is included in the purchase price.
- The apartment has its own extra large boat mooring of 28.5 x 15 m (the largest private boat mooring in Eden Island) located at the apartment house.
- The owner of a property in Seychelles is entitled to apply for a long-term residence permit.

## View from the terrace

Anse Bernitier beach (approx. 3 minutes walk from the apartment house)