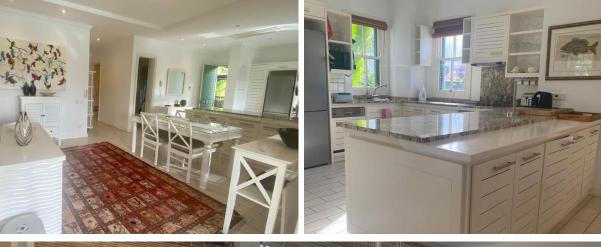

## **Basic information**

- Eden Island Resort is located on Eden Island next to Mahé, the largest island in the Seychelles, about 7 km from the Seychelles International Airport and about 5 km from the capital city of Victoria.
- The resort provides very comfortable facilities 4 sandy beaches, 3 communal swimming pools, fitness centre, tennis and padel court. Security service 24/7.
- Within walking distance is the Eden Plaza shopping gallery with a private medical health center Euromedical Family Clinic, shops, restaurants and cafés, pharmacy, bank, exchange office and Spar supermarket with grocery, drugstore, and others.
- This is a colonial-style apartment located on the first floor of an apartment house in Basin 1, overlooking the super-yacht marina and the main island of Mahé.
- The apartment has an internal area of 151 m<sup>2</sup>, 3 bedrooms, each with en-suite bathroom and toilet, living area with dining area and kitchen, covered terraces (verandas) with a total area of 64 m<sup>2</sup> and a covered golf buggy parking space.
- The apartment is fully furnished, air-conditioned and equipped with all electrical appliances. All this equipment is included in the purchase price.
- The apartment has its own extra large boat mooring of 28.5 x 15 m (the largest private boat mooring in Eden Island) located at the apartment house.
- The owner of a property in Seychelles is entitled to apply for a long-term residence permit.