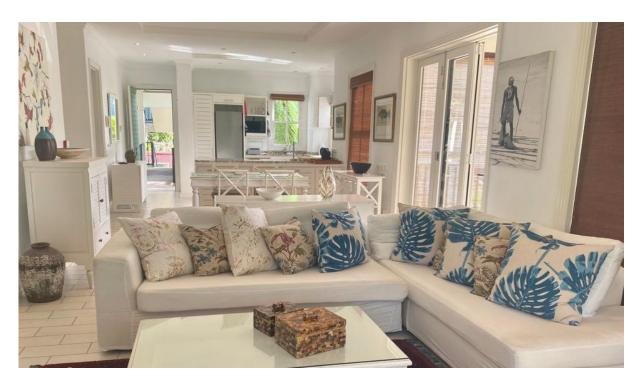

## **Basic information**

- Eden Island Resort is located on Eden Island next to Mahé, the largest island in the Seychelles, about 7 km from the Seychelles International Airport and about 5 km from the capital city of Victoria.
- The resort provides very comfortable facilities 4 sandy beaches, 3 communal swimming pools, fitness centre, tennis and padel court. Security service 24/7.
- Within walking distance is the Eden Plaza shopping gallery with a private medical health center Euromedical Family Clinic, shops, restaurants and cafés, pharmacy, bank, exchange office and Spar supermarket with grocery, drugstore, and others.
- This is a colonial-style apartment located on the first floor of an apartment house in Basin 1, overlooking the super-yacht marina and the main island of Mahé.
- The apartment has an internal area of 151 m<sup>2</sup>, 3 bedrooms, each with en-suite bathroom and toilet, living area with dining area and kitchen, covered terraces (verandas) with a total area of 64 m<sup>2</sup> and a covered golf buggy parking space.
- The apartment is fully furnished, air-conditioned and equipped with all electrical appliances. All this equipment is included in the purchase price.
- The apartment has its own extra large boat mooring of 28.5 x 15 m (the largest private boat mooring in Eden Island) located at the apartment house.
- The owner of a property in Seychelles is entitled to apply for a long-term residence permit.