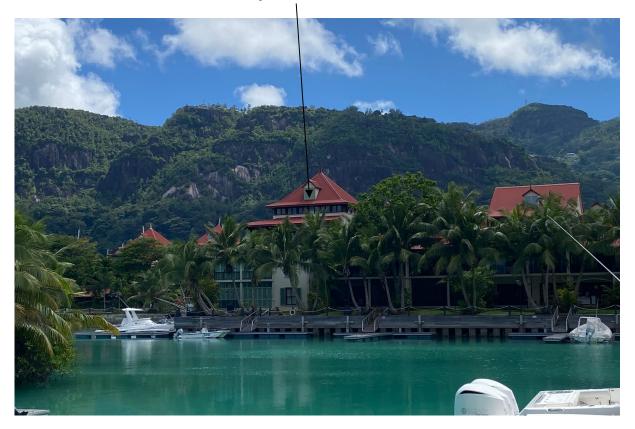

ent house in Basin 1 with a view of the marina and the main island of Mahé.
- The apartment has an internal area of 149 m<sup>2</sup>, 3 bedrooms, each with en-suite bathroom and toilet, living area with dining area and kitchen, covered terraces (verandas) with a total area of 61.8 m<sup>2</sup> and a covered golf buggy parking space.
- The apartment is fully furnished, air-conditioned and equipped with all electrical appliances. All this equipment is included in the purchase price.
- The apartment is surrounded by a landscaped tropical garden of 174.4 m<sup>2</sup> with direct access to its own boat mooring of 10 x 17 m in front of the apartment house.
- The owner of a property in Seychelles is entitled to apply for a long-term residence permit.



#### Floor plan:



## Apartment house



# Location of the apartment in the apartment house









## Private boat mooring in front of the apartment house



Anse Bernitier beach (approx. 3 minutes walk from the apartment house)