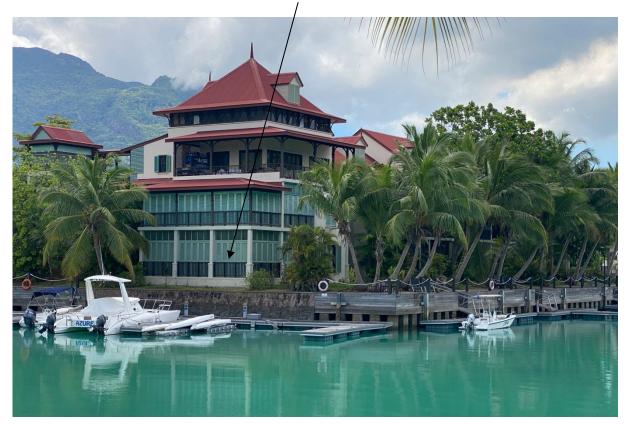

main island of Mahé.
- The apartment has an internal area of 149 m<sup>2</sup>, 3 bedrooms, each with en-suite bathroom and toilet, living area with dining area and kitchen, covered terraces (verandas) with a total area of 61.8 m<sup>2</sup> and a covered golf buggy parking space.
- The apartment is fully furnished, air-conditioned and equipped with all electrical appliances. All this equipment is included in the purchase price.
- The apartment is surrounded by a landscaped tropical garden of 174.4 m<sup>2</sup> with direct access to its own boat mooring of 10 x 17 m in front of the apartment house.
- The owner of a property in Seychelles is entitled to apply for a long-term residence permit.



#### Floor plan:



## Apartment house



# Location of the apartment in the apartment house









## Private boat mooring in front of the apartment house



Anse Bernitier beach (approx. 3 minutes walk from the apartment house)