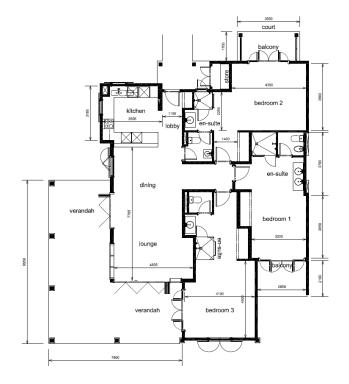

t located on the ground floor of an apartment house in Basin 1 with a view of the marina and the main island of Mahé.
- The apartment has an internal area of 149 m<sup>2</sup>, 3 bedrooms, each with en-suite bathroom and toilet, living area with dining area and kitchen, covered terraces (verandas) with a total area of 61.8 m<sup>2</sup> and a covered golf buggy parking space.
- The apartment is fully furnished, air-conditioned and equipped with all electrical appliances. All this equipment is included in the purchase price.
- The apartment is surrounded by a landscaped tropical garden of 174.4 m<sup>2</sup> with direct access to its own boat mooring of 10 x 17 m in front of the apartment house.
- The owner of a property in Seychelles is entitled to apply for a long-term residence permit.



#### Floor plan:



## Apartment house



# Location of the apartment in the apartment house









## Private boat mooring in front of the apartment house



Anse Bernitier beach (approx. 3 minutes walk from the apartment house)