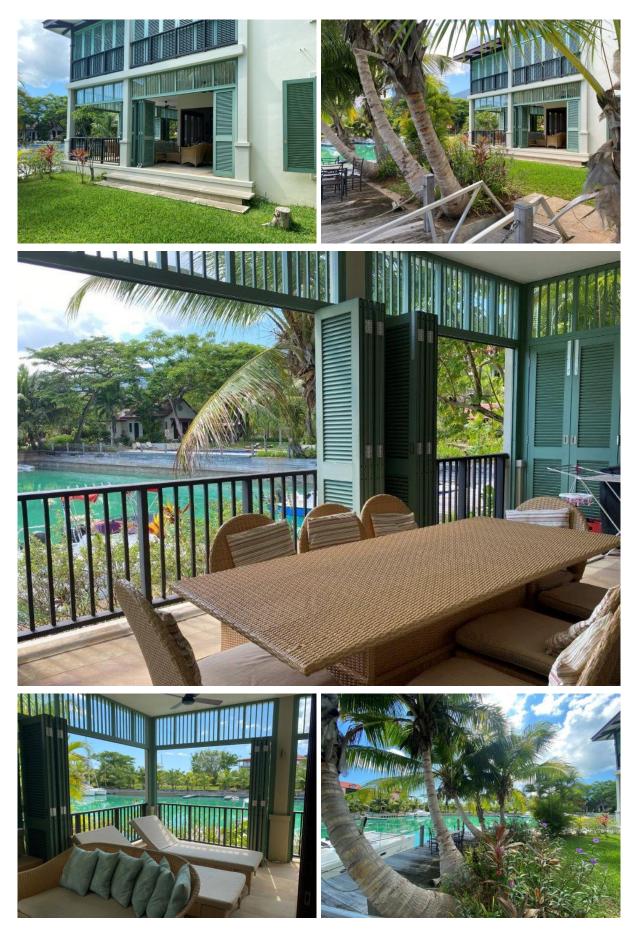

#### **Basic information:**

- Eden Island Resort is located on Eden Island next to Mahé, the largest island in the Seychelles, about 7 km from the Seychelles International Airport and about 5 km from the capital city of Victoria.
- The Resort provides very comfortable facilities 4 sandy beaches, 3 communal swimming pools, fitness centre, tennis and padel court. Security service 24/7.
- Within walking distance is the Eden Plaza shopping gallery with a private medical health center Euromedical Family Clinic, shops, restaurants and cafés, pharmacy, bank, exchange office and Spar supermarket with grocery, drugstore, and others.
- This is a colonial-style apartment located on the ground floor of an apartment house in Basin 1 with a view of the marina and the main island of Mahé.
- The apartment has an internal area of 149 m<sup>2</sup>, 3 bedrooms, each with en-suite bathroom and toilet, living area with dining area and kitchen, covered terraces (verandas) with a total area of 61.8 m<sup>2</sup> and a covered golf buggy parking space.
- The apartment is fully furnished, air-conditioned and equipped with all electrical appliances. All this equipment is included in the purchase price.
- The apartment is surrounded by a landscaped tropical garden of 174.4 m<sup>2</sup> with direct access to its own boat mooring of 10 x 17 m in front of the apartment house.
- The owner of a property in Seychelles is entitled to apply for a long-term residence permit.

## Apartment house