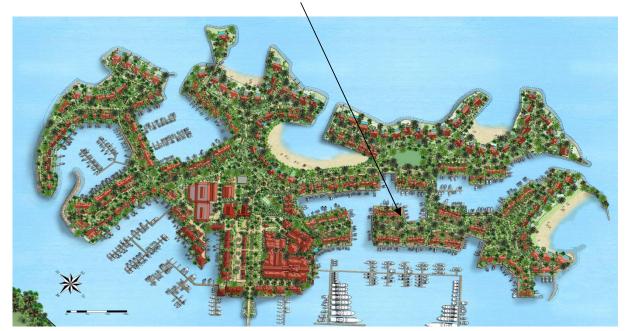

## Apartment with large private mooring - Seychelles, Eden Island

Location: resort Eden Island, northeast coast of the main Seychelles island of Mahé

Unit internal area: 149 m<sup>2</sup>, terrace: 61.8 m<sup>2</sup>, garden area: 174.4 m<sup>2</sup>, boat mooring: 10 x 17 m (3 bedrooms, 3 bathrooms, garden, private boat mooring in front of the apartment house)

**Price: USD 785,000 (incl. furniture) + transfer taxes** (5% Stamp duty, 1.5% Sanction Application Processing Fee, 1.5 % Notary Fee)



#### Apartment and boat mooring location





#### **Basic information:**

- Eden Island Resort is located on Eden Island next to Mahé, the largest island in the Seychelles, about 7 km from the Seychelles International Airport and about 5 km from the capital city of Victoria.
- The Resort provides very comfortable facilities 4 sandy beaches, 3 communal swimming pools, fitness centre, tennis and padel court. Security service 24/7.
- Within walking distance is the Eden Plaza shopping gallery with a private medical health center Euromedical Family Clinic, shops, restaurants and cafés, pharmacy, bank, exchange office and Spar supermarket with grocery, drugstore, and others.
- This is a colonial-style apartment located on the ground floor of an apartment house in Basin 1 with a view of the marina and the main island of Mahé.
- The apar