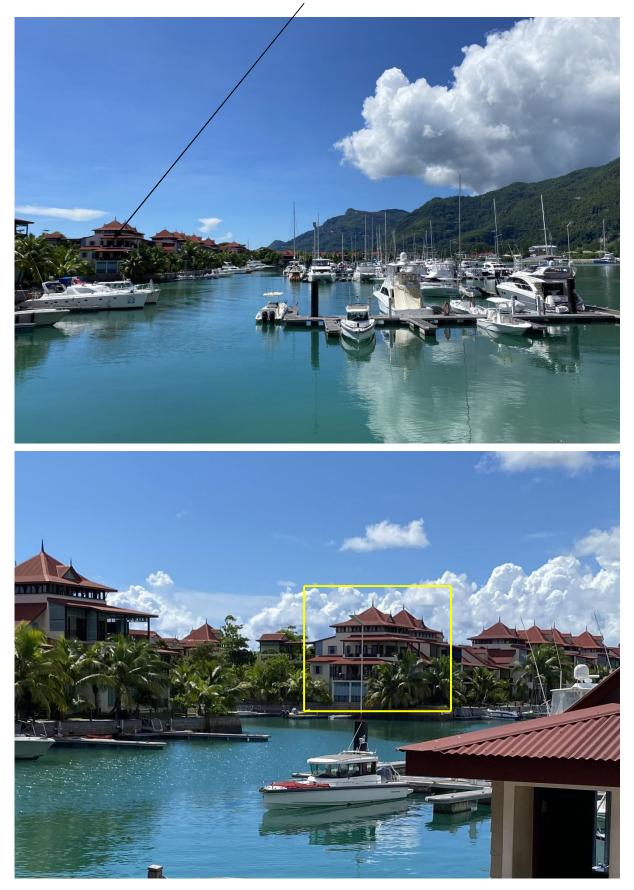

tyle apartment located on the first floor of an apartment house on the Peninsula 2, overlooking the super-yacht marina and the main island of Mahé.
- The apartment has an internal area of 151 m<sup>2</sup>, 3 bedrooms, each with en-suite bathroom and toilet, living area with dining area and kitchen, covered terraces (verandas) with a total area of 64 m<sup>2</sup> and a covered golf buggy parking space.
- The apartment is fully furnished, air-conditioned and equipped with all electrical appliances. All this equipment is included in the purchase price.
- The apartment has its own boat mooring of 10 x 4.55 m located at the apartment house.
- The owner of a property in Seychelles is entitled to apply for a long-term residence permit.



#### Floor plan:



## Location of the apartment house

















### View from the terrace





## Private boat mooring at the apartment house



Anse Bernitier beach (approx. 3 minutes walk from the apartment house)