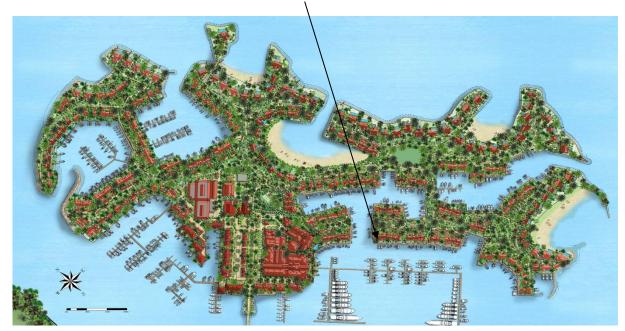

# First floor apartment, Peninsula 2 - Seychelles, Eden Island

Location: resort Eden Island, northeast coast of the main island of Mahé

Unit internal area: 151 m<sup>2</sup>, unit covered area: 64 m<sup>2</sup>, short-term rental licence (3 bedrooms, 3 bathrooms, covered terrace, private boat mooring at the apartment house)

**Price: USD 880,000 (incl. furniture) + transfer taxes** (5% Stamp duty, 1.5% Sanction Application Processing Fee, 1.5 % Notary Fee)



#### Apartment and boat mooring location





#### **Basic information:**

- Eden Island Resort is located on Eden Island next to Mahé, the largest island in the Seychelles, about 7 km from the Seychelles International Airport and about 5 km from the capital city of Victoria.
- The resort provides very comfortable facilities 4 sandy beaches, 3 communal swimming pools, fitness centre, tennis and padel court. Security service 24/7.
- Within walking distance is the Eden Plaza shopping gallery with a private medical health center Euromedical Family Clinic, shops, restaurants and cafés, pharmacy, bank, exchange office and Spar supermarket with grocery, drugstore, and others.
- This is a colonial-style apartment located on the first floor of an apartment house on the Peninsula 2, overlooking the super-yacht marina and the main island of