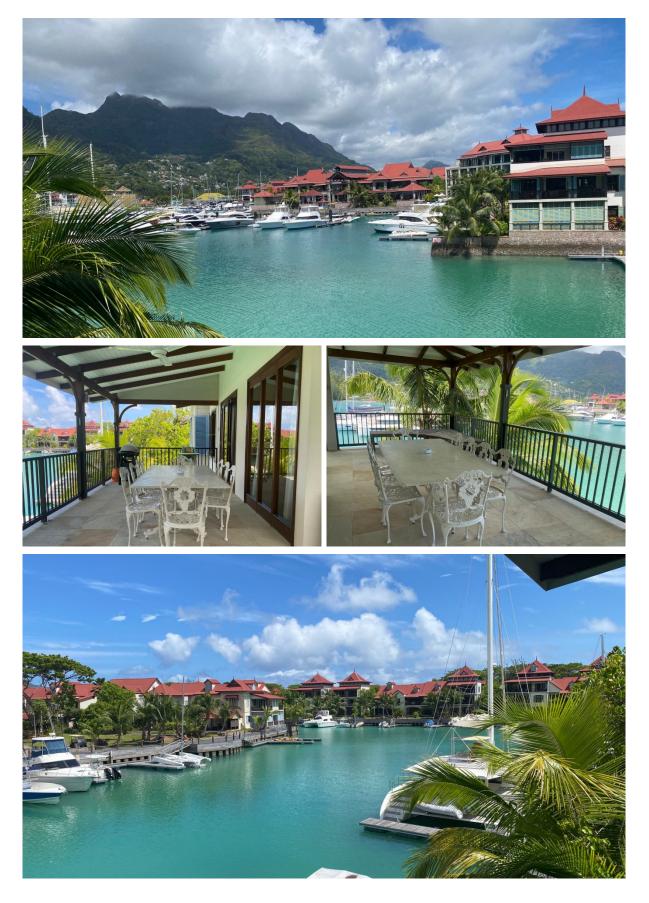

### View from the terrace

#### **Basic information:**

- Eden Island Resort is located on Eden Island next to Mahé, the largest island in the Seychelles, about 7 km from the Seychelles International Airport and about 5 km from the capital city of Victoria.
- The resort provides very comfortable facilities 4 sandy beaches, 3 communal swimming pools, fitness centre, tennis and padel court. Security service 24/7.
- Within walking distance is the Eden Plaza shopping gallery with a private medical health center Euromedical Family Clinic, shops, restaurants and cafés, pharmacy, bank, exchange office and Spar supermarket with grocery, drugstore, and others.
- This is a colonial-style apartment located on the first floor of an apartment house on the Peninsula 2, overlooking the super-yacht marina and the main island of Mahé.
- The apartment has an internal area of 151 m<sup>2</sup>, 3 bedrooms, each with en-suite bathroom and toilet, living area with dining area and kitchen, covered terraces (verandas) with a total area of 64 m<sup>2</sup> and a covered golf buggy parking space.
- The apartment is fully furnished, air-conditioned and equipped with all electrical appliances. All this equipment is included in the purchase price.
- The apartment has its own boat mooring of 10 x 4.55 m located at the apartment house.
- The owner of a property in Seychelles is entitled to apply for a long-term residence permit.