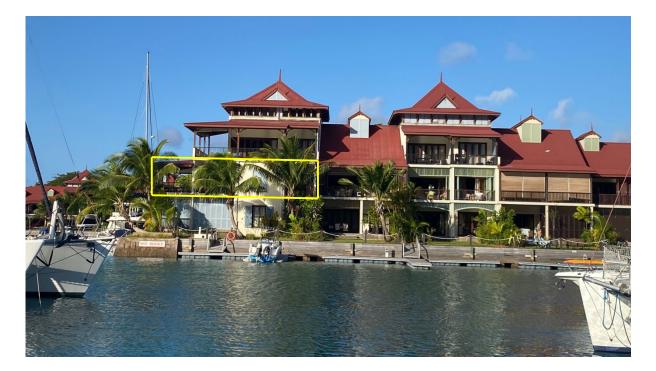

# First floor apartment, Peninsula 2 - Seychelles, Eden Island

Location: resort Eden Island, northeast coast of the main island of Mahé

Unit internal area: 151 m<sup>2</sup>, unit covered area: 64 m<sup>2</sup>, short-term rental licence (3 bedrooms, 3 bathrooms, covered terrace, private boat mooring at the apartment house)

#### **Basic information:**

- Eden Island Resort is located on Eden Island next to Mahé, the largest island in the Seychelles, about 7 km from the Seychelles International Airport and about 5 km from the capital city of Victoria.
- The resort provides very comfortable facilities 4 sandy beaches, 3 communal swimming pools, fitness centre, tennis and padel court. Security service 24/7.
- Within walking distance is the Eden Plaza shopping gallery with a private medical health center Euromedical Family Clinic, shops, restaurants and cafés, pharmacy, bank, exchange office and Spar supermarket with grocery, drugstore, and others.
- This is a colonial-style apartment located on the first floor of an apartment house on the Peninsula 2, overlooking the super-yacht marina and the main island of Mahé.
- The apartment has an internal area of 151 m<sup>2</sup>, 3 bedrooms, each with en-suite bathroom and toilet, living area with dining area and kitchen, covered terraces (verandas) with a total area of 64 m<sup>2</sup> and a covered golf buggy parking space.
- The apartment is fully furnished, air-conditioned and equipped with all electrical appliances. All this equipment is included in the purchase price.
- The apartment has its own boat mooring of 10 x 4.55 m located at the apartment house.
- The owner of a property in Seychelles is entitled to apply for a long-term residence permit.