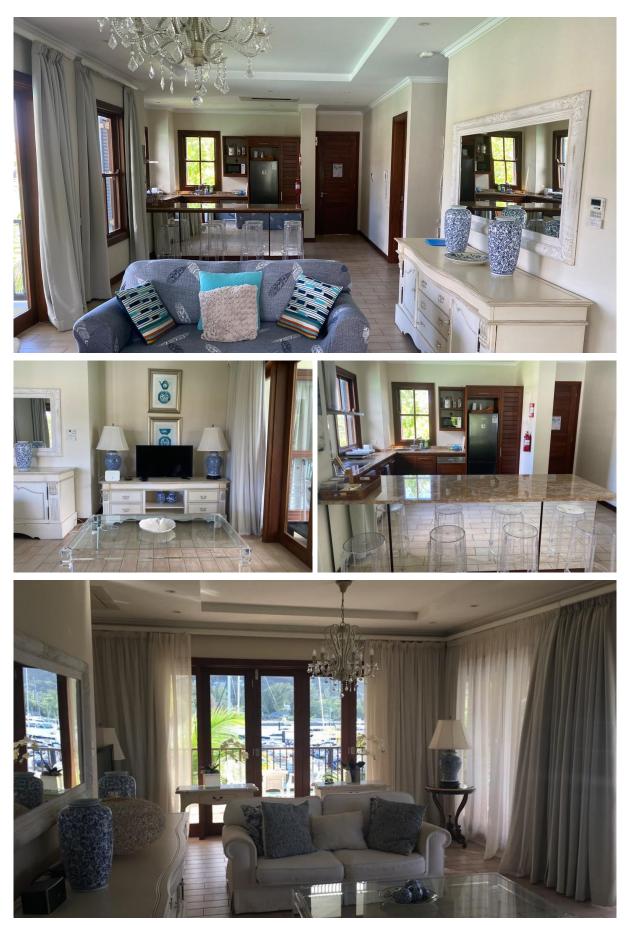

#### **Basic information:**

- Eden Island Resort is located on Eden Island next to Mahé, the largest island in the Seychelles, about 7 km from the Seychelles International Airport and about 5 km from the capital city of Victoria.
- The resort provides very comfortable facilities 4 sandy beaches, 3 communal swimming pools, fitness centre, tennis and padel court. Security service 24/7.
- Within walking distance is the Eden Plaza shopping gallery with a private medical health center Euromedical Family Clinic, shops, restaurants and cafés, pharmacy, bank, exchange office and Spar supermarket with grocery, drugstore, and others.
- This is a colonial-style apartment located on the first floor of an apartment house on the Peninsula 2, overlooking the super-yacht marina and the main island of Mahé.
- The apartment has an internal area of 151 m<sup>2</sup>, 3 bedrooms, each with en-suite bathroom and toilet, living area with dining area and kitchen, covered terraces (verandas) with a total area of 64 m<sup>2</sup> and a covered golf buggy parking space.
- The apartment is fully furnished, air-conditioned and equipped with all electrical appliances. All this equipment is included in the purchase price.
- The apartment has its own boat mooring of 10 x 4.55 m located at the apartment house.
- The owner of a property in Seychelles is entitled to apply for a long-term residence permit.