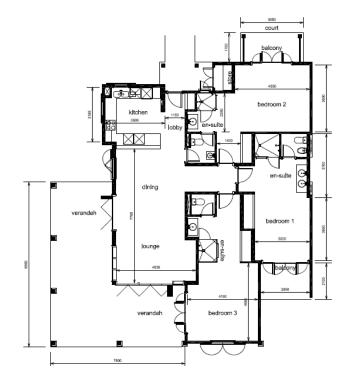

#### Floor plan:

#### **Basic information:**

- Eden Island Resort is located on Eden Island next to Mahé, the largest island in the Seychelles, about 7 km from the Seychelles International Airport and about 5 km from the capital city of Victoria.
- The resort provides very comfortable facilities 4 sandy beaches, 3 communal swimming pools, fitness centre, tennis and padel court. Security service 24/7.
- Within walking distance is the Eden Plaza shopping gallery with a private medical health center Euromedical Family Clinic, shops, restaurants and cafés, pharmacy, bank, exchange office and Spar supermarket with grocery, drugstore, and others.
- This is a colonial-style apartment located on the first floor of an apartment house on the Peninsula 2, overlooking the super-yacht marina and the main island of Mahé.
- The apartment has an internal area of 151 m<sup>2</sup>, 3 bedrooms, each with en-suite bathroom and toilet, living area with dining area and kitchen, covered terraces (verandas) with a total area of 64 m<sup>2</sup> and a covered golf buggy parking space.
- The apartment is fully furnished, air-conditioned and equipped with all electrical appliances. All this equipment is included in the purchase price.
- The apartment has its own boat mooring of 10 x 4.55 m located at the apartment house.
- The owner of a property in Seychelles is entitled to apply for a long-term residence permit.