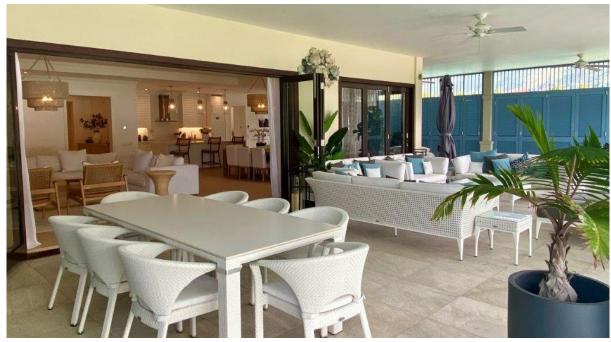

### **Basic information:**

- Eden Island Resort is located on Eden Island next to Mahé, the largest island in the Seychelles, about 7 km from the Seychelles International Airport and about 5 km from the capital city of Victoria.
- The Resort provides very comfortable facilities 4 sandy beaches, 3 communal swimming pools, fitness centre, tennis and padel court. Security service 24/7.
- Within walking distance is the Eden Plaza shopping gallery with a private medical health center Euromedical Family Clinic, shops, restaurants and cafés, pharmacy, bank, exchange office and Spar supermarket with grocery, drugstore, and others.
- This is a modern apartment (completed in May 2022), located on the ground floor of an apartment house in Basin 6 with a view of the super-yacht marina, Port Royale marina and the main island of Mahé.
- The apartment has an internal area of 333.1 m², 4 bedrooms, each with en-suite bathroom and toilet, an entrance hall with cloakroom and guest toilet, living area with dining area, kitchen and beverage area, laundry room, external lounge of 123.9 m² with a private plunge pool of 7 x 3 m and a covered golf buggy parking space.
- The apartment is air-conditioned, fully furnished with modern furniture and equipped with Miele electrical appliances. All this equipment is included in the purchase price.
- The apartment is surrounded by a tropical garden of 429.1 m² with direct access to its own boat mooring of 11.5 x 18 m in front of the apartment house.
- The purchase price also includes one car parking space in the central parking garage of Eden Island resort.
- The owner of a property in Seychelles is entitled to apply for a long-term residence permit.