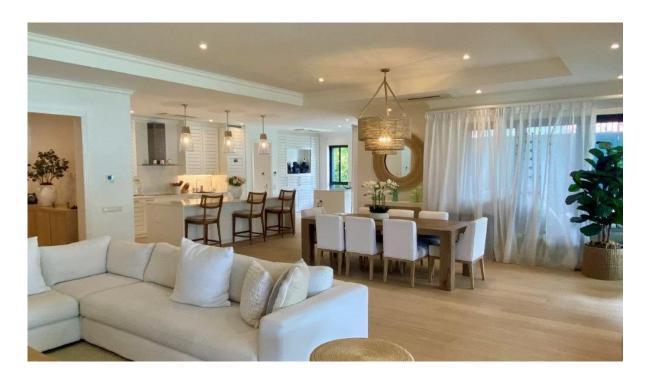

## Modern apartment with plunge pool - Seychelles, Eden Island

Location: resort Eden Island, northeast coast of the main Seychelles island of Mahé

Unit internal area: 333.1 m², terrace: 123.9 m², garden: 429.1 m², boat mooring: 11.5 x 18 m (4 bedrooms, 4 bathrooms, terrace, plunge pool, garden, private boat mooring)

### **Basic information:**

- Eden Island Resort is located on Eden Island next to Mahé, the largest island in the Seychelles, about 7 km from the Seychelles International Airport and about 5 km from the capital city of Victoria.
- The Resort provides very comfortable facilities 4 sandy beaches, 3 communal swimming pools, fitness centre, tennis and padel court. Security service 24/7.
- Within walking distance is the Eden Plaza shopping gallery with a private medical health center Euromedical Family Clinic, shops, restaurants and cafés, pharmacy, bank, exchange office and Spar supermarket with grocery, drugstore, and others.
- This is a modern apartment (completed in May 2022), located on the ground floor of an apartment house in Basin 6 with a view of the super-yacht marina, Port Royale marina and the main island of Mahé.
- The apartment has an internal area of 333.1 m², 4 bedrooms, each with en-suite bathroom and toilet, an entrance hall with cloakroom and guest toilet, living area with dining area, kitchen and beverage area, laundry room, external lounge of 123.9 m² with a private plunge pool of 7 x 3 m and a covered golf buggy parking space.
- The apartment is air-conditioned, fully furnished with modern furniture and equipped with Miele electrical appliances. All this equipment is included in the purchase price.
- The apartment is surrounded by a tropical garden of 429.1 m² with direct access to its own boat mooring of 11.5 x 18 m in front of the apartment house.
- The purchase price also includes one car parking space in the central parking garage of Eden Island resort.
- The owner of a property in Seychelles is entitled to apply for a long-term residence permit.