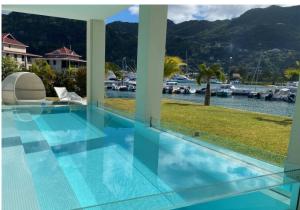

### **Basic information:**

- Eden Island Resort is located on Eden Island next to Mahé, the largest island in the Seychelles, about 7 km from the Seychelles International Airport and about 5 km from the capital city of Victoria.
- The Resort provides very comfortable facilities 4 sandy beaches, 3 communal swimming pools, fitness centre, tennis and padel court. Security service 24/7.
- Within walking distance is the Eden Plaza shopping gallery with a private medical health center Euromedical Family Clinic, shops, restaurants and cafés, pharmacy, bank, exchange office and Spar supermarket with grocery, drugstore, and others.
- This is a modern apartment (completed in May 2022), located on the ground floor of an apartment house in Basin 6 with a view of the super-yacht marina, Port Royale marina and the main island of Mahé.
- The apartment has an internal area of 333.1 m², 4 bedrooms, each with en-suite bathroom and toilet, an entrance hall with cloakroom and guest toilet, living area with dining area, kitchen and beverage area, laundry room, external lounge of 123.9 m² with a private plunge pool of 7 x 3 m and a covered golf buggy parking space.
- The apartment is air-conditioned, fully furnished with modern furniture and equipped with Miele electrical appliances. All this equipment is included in the purchase price.
- The apartment is surrounded by a tropical garden of 429.1 m² with direct access to its own boat mooring of 11.5 x 18 m in front of the apartment house.
- The purchase price also includes one car parking space in the central parking garage of Eden Island resort.
- The owner of a property in Seychelles is entitled to apply for a long-term residence permit.