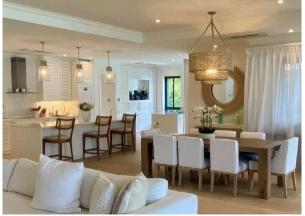

### **Basic information:**

- Eden Island Resort is located on Eden Island next to Mahé, the largest island in the Seychelles, about 7 km from the Seychelles International Airport and about 5 km from the capital city of Victoria.
- The Resort provides very comfortable facilities 4 sandy beaches, 3 communal swimming pools, fitness centre, tennis and padel court. Security service 24/7.
- Within walking distance is the Eden Plaza shopping gallery with a private medical health center Euromedical Family Clinic, shops, restaurants and cafés, pharmacy, bank, exchange office and Spar supermarket with grocery, drugstore, and others.
- This is a modern apartment (completed in May 2022), located on the ground floor of an apartment house in Basin 6 with a view of the super-yacht marina, Port Royale marina and the main island of Mahé.
- The apartment has an internal area of 333.1 m², 4 bedrooms, each with en-suite bathroom and toilet, an entrance hall with cloakroom and guest toilet, living area with dining area, kitchen and beverage area, laundry room, external lounge of 123.9 m² with a private plunge pool of 7 x 3 m and a covered golf buggy parking space.
- The apartment is air-conditioned, fully furnished with modern furniture and equipped with Miele electrical appliances. All this equipment is included in the purchase price.
- The apartment is surrounded by a tropical garden of 429.1 m² with direct access to its own boat mooring of 11.5 x 18 m in front of the apartment house.
- The purchase price also includes one car parking space in the central parking garage of Eden Island resort.
- The owner of a property in Seychelles is entitled to apply for a long-term residence permit.