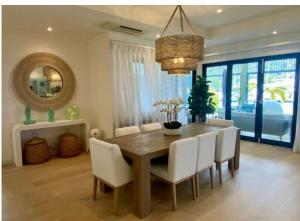

### **Basic information:**

- Eden Island Resort is located on Eden Island next to Mahé, the largest island in the Seychelles, about 7 km from the Seychelles International Airport and about 5 km from the capital city of Victoria.
- The Resort provides very comfortable facilities 4 sandy beaches, 3 communal swimming pools, fitness centre, tennis and padel court. Security service 24/7.
- Within walking distance is the Eden Plaza shopping gallery with a private medical health center Euromedical Family Clinic, shops, restaurants and cafés, pharmacy, bank, exchange office and Spar supermarket with grocery, drugstore, and others.
- This is a modern apartment (completed in May 2022), located on the ground floor of an apartment house in Basin 6 with a view of the super-yacht marina, Port Royale marina and the main island of Mahé.
- The apartment has an internal area of 333.1 m², 4 bedrooms, each with en-suite bathroom and toilet, an entrance hall with cloakroom and guest toilet, living area with dining area, kitchen and beverage area, laundry room, external lounge of 123.9 m² with a private plunge pool of 7 x 3 m and a covered golf buggy parking space.
- The apartment is air-conditioned, fully furnished with modern furniture and equipped with Miele electrical appliances. All this equipment is included in the purchase price.
- The apartment is surrounded by a tropical garden of 429.1 m² with direct access to its own boat mooring of 11.5 x 18 m in front of the apartment house.
- The purchase price also includes one car parking space in the central parking garage of Eden Island resort.
- The owner of a property in Seychelles is entitled to apply for a long-term residence permit.