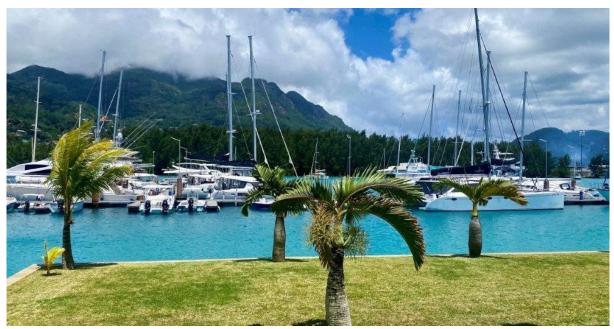

nd beverage area, laundry room, external lounge of 123.9 m² with a private plunge pool of 7 x 3 m and a covered golf buggy parking space.
- The apartment is air-conditioned, fully furnished with modern furniture and equipped with Miele electrical appliances. All this equipment is included in the purchase price.
- The apartment is surrounded by a tropical garden of 429.1 m² with direct access to its own boat mooring of 11.5 x 18 m in front of the apartment house.
- The purchase price also includes one car parking space in the central parking garage of Eden Island resort.
- The owner of a property in Seychelles is entitled to apply for a long-term residence permit.

#### Floor plan:





## **Apartment location**























































# View from the garden