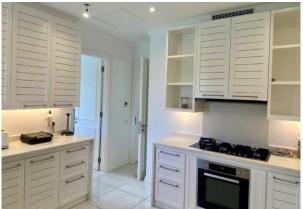

### **Basic information:**

- Eden Island Resort is located on Eden Island next to Mahé, the largest island in the Seychelles, about 7 km from the Seychelles International Airport and about 5 km from the capital city of Victoria.
- The Resort provides very comfortable facilities 4 sandy beaches, 3 communal swimming pools, fitness centre, tennis and padel court. Security service 24/7.
- Within walking distance is the Eden Plaza shopping gallery with a private medical health center Euromedical Family Clinic, shops, restaurants and cafés, pharmacy, bank, exchange office and Spar supermarket with grocery, drugstore, and others.
- This is a modern apartment (completed in May 2022), located on the ground floor of an apartment house in Basin 6 with a view of the super-yacht marina, Port Royale marina and the main island of Mahé.
- The apartment has an internal area of 333.1 m², 4 bedrooms, each with en-suite bathroom and toilet, an entrance hall with cloakroom and guest toilet, living area with dining area, kitchen and beverage area, laundry room, external lounge of 123.9 m² with a private plunge pool of 7 x 3 m and a covered golf buggy parking space.
- The apartment is air-conditioned, fully furnished with modern furniture and equipped with Miele electrical appliances. All this equipment is included in the purchase price.
- The apartment is surrounded by a tropical garden of 429.1 m² with direct access to its own boat mooring of 11.5 x 18 m in front of the apartment house.
- The purchase price also includes one car parking space in the central parking garage of Eden Island resort.
- The owner of a property in Seychelles is entitled to apply for a long-term residence permit.