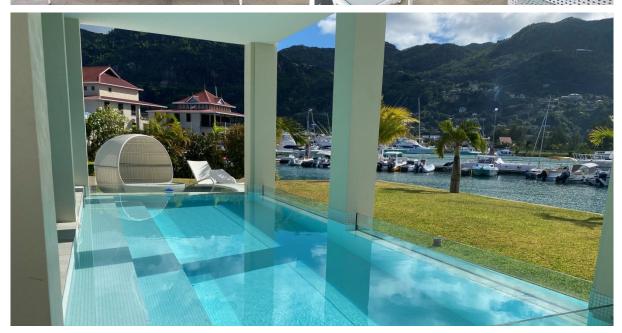

### **Basic information:**

- Eden Island Resort is located on Eden Island next to Mahé, the largest island in the Seychelles, about 7 km from the Seychelles International Airport and about 5 km from the capital city of Victoria.
- The Resort provides very comfortable facilities 4 sandy beaches, 3 communal swimming pools, fitness centre, tennis and padel court. Security service 24/7.
- Within walking distance is the Eden Plaza shopping gallery with a private medical health center Euromedical Family Clinic, shops, restaurants and cafés, pharmacy, bank, exchange office and Spar supermarket with grocery, drugstore, and others.
- This is a modern apartment (completed in May 2022), located on the ground floor of an apartment house in Basin 6 with a view of the super-yacht marina, Port Royale marina and the main island of Mahé.
- The apartment has an internal area of 333.1 m², 4 bedrooms, each with en-suite bathroom and toilet, an entrance hall with cloakroom and guest toilet, living area with dining area, kitchen and beverage area, laundry room, external lounge of 123.9 m² with a private plunge pool of 7 x 3 m and a covered golf buggy parking space.
- The apartment is air-conditioned, fully furnished with modern furniture and equipped with Miele electrical appliances. All this equipment is included in the purchase price.
- The apartment is surrounded by a tropical garden of 429.1 m² with direct access to its own boat mooring of 11.5 x 18 m in front of the apartment house.
- The purchase price also includes one car parking space in the central parking garage of Eden Island resort.
- The owner of a property in Seychelles is entitled to apply for a long-term residence permit.