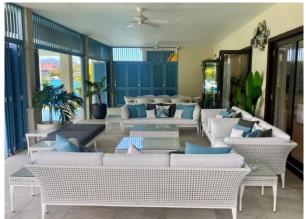

### **Basic information:**

- Eden Island Resort is located on Eden Island next to Mahé, the largest island in the Seychelles, about 7 km from the Seychelles International Airport and about 5 km from the capital city of Victoria.
- The Resort provides very comfortable facilities 4 sandy beaches, 3 communal swimming pools, fitness centre, tennis and padel court. Security service 24/7.
- Within walking distance is the Eden Plaza shopping gallery with a private medical health center Euromedical Family Clinic, shops, restaurants and cafés, pharmacy, bank, exchange office and Spar supermarket with grocery, drugstore, and others.
- This is a modern apartment (completed in May 2022), located on the ground floor of an apartment house in Basin 6 with a view of the super-yacht marina, Port Royale marina and the main island of Mahé.
- The apartment has an internal area of 333.1 m², 4 bedrooms, each with en-suite bathroom and toilet, an entrance hall with cloakroom and guest toilet, living area with dining area, kitchen and beverage area, laundry room, external lounge of 123.9 m² with a private plunge pool of 7 x 3 m and a covered golf buggy parking space.
- The apartment is air-conditioned, fully furnished with modern furniture and equipped with Miele electrical appliances. All this equipment is included in the purchase price.
- The apartment is surrounded by a tropical garden of 429.1 m² with direct access to its own boat mooring of 11.5 x 18 m in front of the apartment house.
- The purchase price also includes one car parking space in the central parking garage of Eden Island resort.
- The owner of a property in Seychelles is entitled to apply for a long-term residence permit.