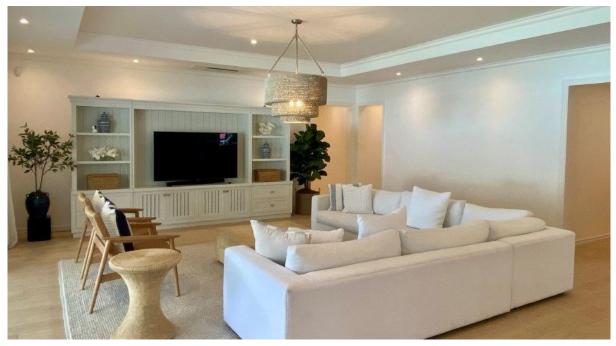

### **Basic information:**

- Eden Island Resort is located on Eden Island next to Mahé, the largest island in the Seychelles, about 7 km from the Seychelles International Airport and about 5 km from the capital city of Victoria.
- The Resort provides very comfortable facilities 4 sandy beaches, 3 communal swimming pools, fitness centre, tennis and padel court. Security service 24/7.
- Within walking distance is the Eden Plaza shopping gallery with a private medical health center Euromedical Family Clinic, shops, restaurants and cafés, pharmacy, bank, exchange office and Spar supermarket with grocery, drugstore, and others.
- This is a modern apartment (completed in May 2022), located on the ground floor of an apartment house in Basin 6 with a view of the super-yacht marina, Port Royale marina and the main island of Mahé.
- The apartment has an internal area of 333.1 m², 4 bedrooms, each with en-suite bathroom and toilet, an entrance hall with cloakroom and guest toilet, living area with dining area, kitchen and beverage area, laundry room, external lounge of 123.9 m² with a private plunge pool of 7 x 3 m and a covered golf buggy parking space.
- The apartment is air-conditioned, fully furnished with modern furniture and equipped with Miele electrical appliances. All this equipment is included in the purchase price.
- The apartment is surrounded by a tropical garden of 429.1 m² with direct access to its own boat mooring of 11.5 x 18 m in front of the apartment house.
- The purchase price also includes one car parking space in the central parking garage of Eden Island resort.
- The owner of a property in Seychelles is entitled to apply for a long-term residence permit.