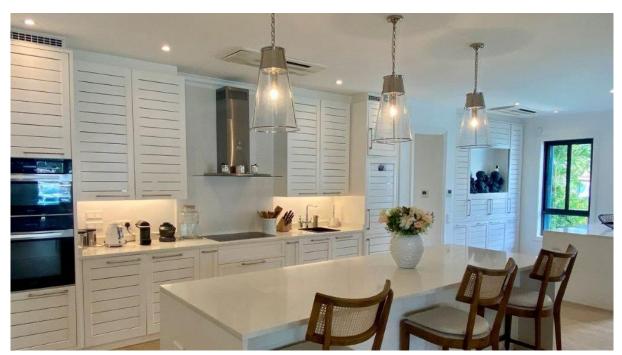

### **Basic information:**

- Eden Island Resort is located on Eden Island next to Mahé, the largest island in the Seychelles, about 7 km from the Seychelles International Airport and about 5 km from the capital city of Victoria.
- The Resort provides very comfortable facilities 4 sandy beaches, 3 communal swimming pools, fitness centre, tennis and padel court. Security service 24/7.
- Within walking distance is the Eden Plaza shopping gallery with a private medical health center Euromedical Family Clinic, shops, restaurants and cafés, pharmacy, bank, exchange office and Spar supermarket with grocery, drugstore, and others.
- This is a modern apartment (completed in May 2022), located on the ground floor of an apartment house in Basin 6 with a view of the super-yacht marina, Port Royale marina and the main island of Mahé.
- The apartment has an internal area of 333.1 m², 4 bedrooms, each with en-suite bathroom and toilet, an entrance hall with cloakroom and guest toilet, living area with dining area, kitchen and beverage area, laundry room, external lounge of 123.9 m² with a private plunge pool of 7 x 3 m and a covered golf buggy parking space.
- The apartment is air-conditioned, fully furnished with modern furniture and equipped with Miele electrical appliances. All this equipment is included in the purchase price.
- The apartment is surrounded by a tropical garden of 429.1 m² with direct access to its own boat mooring of 11.5 x 18 m in front of the apartment house.
- The purchase price also includes one car parking space in the central parking garage of Eden Island resort.
- The owner of a property in Seychelles is entitled to apply for a long-term residence permit.