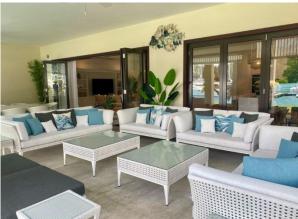

### **Basic information:**

- Eden Island Resort is located on Eden Island next to Mahé, the largest island in the Seychelles, about 7 km from the Seychelles International Airport and about 5 km from the capital city of Victoria.
- The Resort provides very comfortable facilities 4 sandy beaches, 3 communal swimming pools, fitness centre, tennis and padel court. Security service 24/7.
- Within walking distance is the Eden Plaza shopping gallery with a private medical health center Euromedical Family Clinic, shops, restaurants and cafés, pharmacy, bank, exchange office and Spar supermarket with grocery, drugstore, and others.
- This is a modern apartment (completed in May 2022), located on the ground floor of an apartment house in Basin 6 with a view of the super-yacht marina, Port Royale marina and the main island of Mahé.
- The apartment has an internal area of 333.1 m², 4 bedrooms, each with en-suite bathroom and toilet, an entrance hall with cloakroom and guest toilet, living area with dining area, kitchen and beverage area, laundry room, external lounge of 123.9 m² with a private plunge pool of 7 x 3 m and a covered golf buggy parking space.
- The apartment is air-conditioned, fully furnished with modern furniture and equipped with Miele electrical appliances. All this equipment is included in the purchase price.
- The apartment is surrounded by a tropical garden of 429.1 m² with direct access to its own boat mooring of 11.5 x 18 m in front of the apartment house.
- The purchase price also includes one car parking space in the central parking garage of Eden Island resort.
- The owner of a property in Seychelles is entitled to apply for a long-term residence permit.