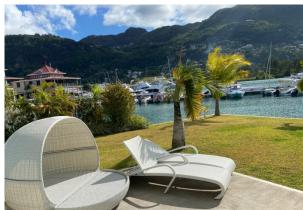

beverage area, laundry room, external lounge of 123.9 m² with a private plunge pool of 7 x 3 m and a covered golf buggy parking space.
- The apartment is air-conditioned, fully furnished with modern furniture and equipped with Miele electrical appliances. All this equipment is included in the purchase price.
- The apartment is surrounded by a tropical garden of 429.1 m² with direct access to its own boat mooring of 11.5 x 18 m in front of the apartment house.
- The purchase price also includes one car parking space in the central parking garage of Eden Island resort.
- The owner of a property in Seychelles is entitled to apply for a long-term residence permit.

#### Floor plan:





## **Apartment location**























































# View from the garden