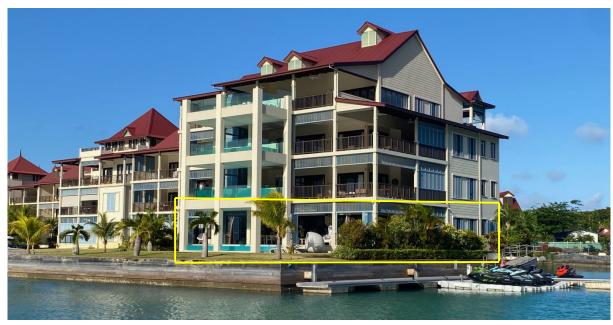

hall with cloakroom and guest toilet, living area with dining area, kitchen and beverage area, laundry room, external lounge of 123.9 m² with a private plunge pool of 7 x 3 m and a covered golf buggy parking space.
- The apartment is air-conditioned, fully furnished with modern furniture and equipped with Miele electrical appliances. All this equipment is included in the purchase price.
- The apartment is surrounded by a tropical garden of 429.1 m² with direct access to its own boat mooring of 11.5 x 18 m in front of the apartment house.
- The purchase price also includes one car parking space in the central parking garage of Eden Island resort.
- The owner of a property in Seychelles is entitled to apply for a long-term residence permit.

#### Floor plan:





## **Apartment location**























































# View from the garden