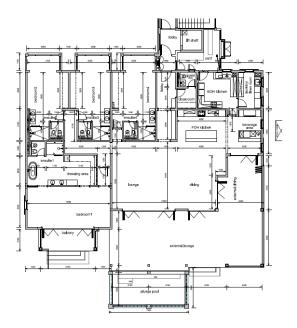

athroom and toilet, an entrance hall with cloakroom and guest toilet, living area with dining area, kitchen and beverage area, laundry room, external lounge of 123.9 m² with a private plunge pool of 7 x 3 m and a covered golf buggy parking space.
- The apartment is air-conditioned, fully furnished with modern furniture and equipped with Miele electrical appliances. All this equipment is included in the purchase price.
- The apartment is surrounded by a tropical garden of 429.1 m² with direct access to its own boat mooring of 11.5 x 18 m in front of the apartment house.
- The purchase price also includes one car parking space in the central parking garage of Eden Island resort.
- The owner of a property in Seychelles is entitled to apply for a long-term residence permit.

#### Floor plan:





## **Apartment location**























































# View from the garden