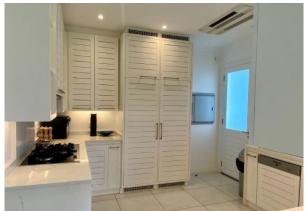

### **Basic information:**

- Eden Island Resort is located on Eden Island next to Mahé, the largest island in the Seychelles, about 7 km from the Seychelles International Airport and about 5 km from the capital city of Victoria.
- The Resort provides very comfortable facilities 4 sandy beaches, 3 communal swimming pools, fitness centre, tennis and padel court. Security service 24/7.
- Within walking distance is the Eden Plaza shopping gallery with a private medical health center Euromedical Family Clinic, shops, restaurants and cafés, pharmacy, bank, exchange office and Spar supermarket with grocery, drugstore, and others.
- This is a modern apartment (completed in May 2022), located on the ground floor of an apartment house in Basin 6 with a view of the super-yacht marina, Port Royale marina and the main island of Mahé.
- The apartment has an internal area of 333.1 m², 4 bedrooms, each with en-suite bathroom and toilet, an entrance hall with cloakroom and guest toilet, living area with dining area, kitchen and beverage area, laundry room, external lounge of 123.9 m² with a private plunge pool of 7 x 3 m and a covered golf buggy parking space.
- The apartment is air-conditioned, fully furnished with modern furniture and equipped with Miele electrical appliances. All this equipment is included in the purchase price.
- The apartment is surrounded by a tropical garden of 429.1 m² with direct access to its own boat mooring of 11.5 x 18 m in front of the apartment house.
- The purchase price also includes one car parking space in the central parking garage of Eden Island resort.
- The owner of a property in Seychelles is entitled to apply for a long-term residence permit.