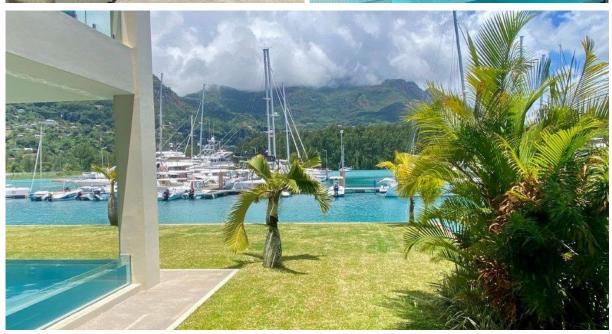

### **Basic information:**

- Eden Island Resort is located on Eden Island next to Mahé, the largest island in the Seychelles, about 7 km from the Seychelles International Airport and about 5 km from the capital city of Victoria.
- The Resort provides very comfortable facilities 4 sandy beaches, 3 communal swimming pools, fitness centre, tennis and padel court. Security service 24/7.
- Within walking distance is the Eden Plaza shopping gallery with a private medical health center Euromedical Family Clinic, shops, restaurants and cafés, pharmacy, bank, exchange office and Spar supermarket with grocery, drugstore, and others.
- This is a modern apartment (completed in May 2022), located on the ground floor of an apartment house in Basin 6 with a view of the super-yacht marina, Port Royale marina and the main island of Mahé.
- The apartment has an internal area of 333.1 m², 4 bedrooms, each with en-suite bathroom and toilet, an entrance hall with cloakroom and guest toilet, living area with dining area, kitchen and beverage area, laundry room, external lounge of 123.9 m² with a private plunge pool of 7 x 3 m and a covered golf buggy parking space.
- The apartment is air-conditioned, fully furnished with modern furniture and equipped with Miele electrical appliances. All this equipment is included in the purchase price.
- The apartment is surrounded by a tropical garden of 429.1 m² with direct access to its own boat mooring of 11.5 x 18 m in front of the apartment house.
- The purchase price also includes one car parking space in the central parking garage of Eden Island resort.
- The owner of a property in Seychelles is entitled to apply for a long-term residence permit.