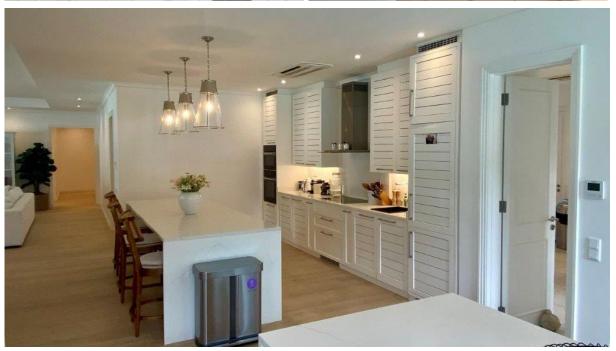

### **Basic information:**

- Eden Island Resort is located on Eden Island next to Mahé, the largest island in the Seychelles, about 7 km from the Seychelles International Airport and about 5 km from the capital city of Victoria.
- The Resort provides very comfortable facilities 4 sandy beaches, 3 communal swimming pools, fitness centre, tennis and padel court. Security service 24/7.
- Within walking distance is the Eden Plaza shopping gallery with a private medical health center Euromedical Family Clinic, shops, restaurants and cafés, pharmacy, bank, exchange office and Spar supermarket with grocery, drugstore, and others.
- This is a modern apartment (completed in May 2022), located on the ground floor of an apartment house in Basin 6 with a view of the super-yacht marina, Port Royale marina and the main island of Mahé.
- The apartment has an internal area of 333.1 m², 4 bedrooms, each with en-suite bathroom and toilet, an entrance hall with cloakroom and guest toilet, living area with dining area, kitchen and beverage area, laundry room, external lounge of 123.9 m² with a private plunge pool of 7 x 3 m and a covered golf buggy parking space.
- The apartment is air-conditioned, fully furnished with modern furniture and equipped with Miele electrical appliances. All this equipment is included in the purchase price.
- The apartment is surrounded by a tropical garden of 429.1 m² with direct access to its own boat mooring of 11.5 x 18 m in front of the apartment house.
- The purchase price also includes one car parking space in the central parking garage of Eden Island resort.
- The owner of a property in Seychelles is entitled to apply for a long-term residence permit.