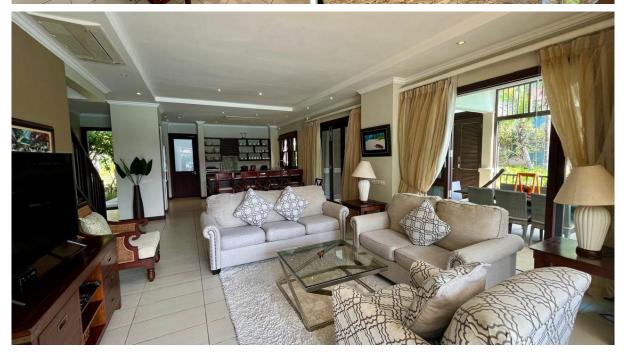

## **Basic information:**

- Eden Island Resort is located on Eden Island next to Mahé, the largest island in the Seychelles, about 7 km from the Seychelles International Airport and about 5 km from the capital city of Victoria.
- The resort provides very comfortable facilities 4 sandy beaches, 3 communal swimming pools, fitness centre, tennis and padel court. Security service 24/7.
- Within walking distance is the Eden Plaza shopping gallery with a private medical health center Euromedical Family Clinic, shops, restaurants and cafés, pharmacy, bank, exchange office and Spar supermarket with grocery, drugstore, and others.
- This is a two-storey colonial-style terraced house set on a plot of 522 m² in Basin 4 with a view of Mahé Island and close to Anse Bigorno and Anse Bernik beaches.
- The maison has an internal area of 197.8 m², 4 bedrooms, each with en-suite bathroom and toilet, living area with dining area and kitchen, scullery, guest toilet, covered terraces with a total area of 107.6 m² and a covered golf buggy parking space.
- The maison is fully furnished, air-conditioned and equipped with all electrical appliances. (All this equipment is included in the purchase price.)
- The remaining part of the property consists of a tropical garden with a private swimming pool and direct access to its own large boat mooring of 22.5 x 11.8 m in front of the maison.
- The owner of a property in Seychelles is entitled to apply for a long-term residence permit.