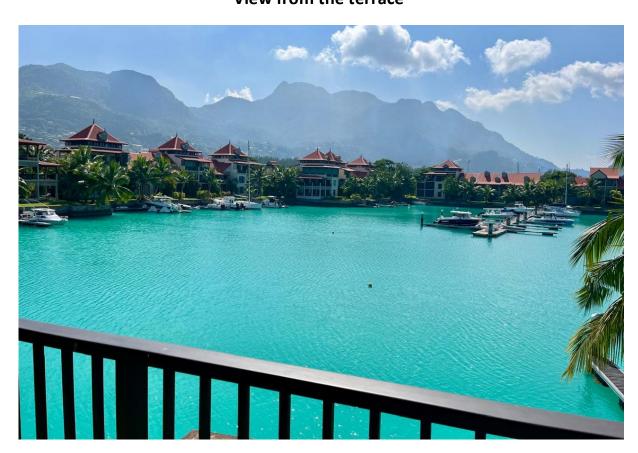

and Anse Bernik beaches.
- The maison has an internal area of 197.8 m², 4 bedrooms, each with en-suite bathroom and toilet, living area with dining area and kitchen, scullery, guest toilet, covered terraces with a total area of 107.6 m² and a covered golf buggy parking space.
- The maison is fully furnished, air-conditioned and equipped with all electrical appliances. (All this equipment is included in the purchase price.)
- The remaining part of the property consists of a tropical garden with a private swimming pool and direct access to its own large boat mooring of 22.5 x 11.8 m in front of the maison.
- The owner of a property in Seychelles is entitled to apply for a long-term residence permit.

## **Maison location:**













































View from the terrace





## View from the garden



Anse Bigorno beach (right behind the house)