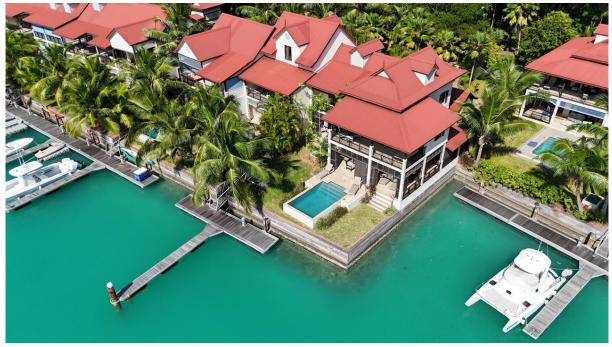

n Basin 4 with a view of Mahé Island and close to Anse Bigorno and Anse Bernik beaches.
- The maison has an internal area of 197.8 m², 4 bedrooms, each with en-suite bathroom and toilet, living area with dining area and kitchen, scullery, guest toilet, covered terraces with a total area of 107.6 m² and a covered golf buggy parking space.
- The maison is fully furnished, air-conditioned and equipped with all electrical appliances. (All this equipment is included in the purchase price.)
- The remaining part of the property consists of a tropical garden with a private swimming pool and direct access to its own large boat mooring of 22.5 x 11.8 m in front of the maison.
- The owner of a property in Seychelles is entitled to apply for a long-term residence permit.

## **Maison location:**













































View from the terrace





## View from the garden



Anse Bigorno beach (right behind the house)