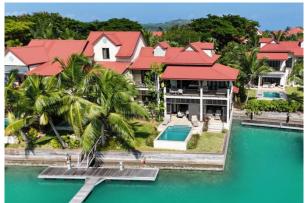

## Maison with large private boat mooring - Seychelles, Eden Island

Location: resort Eden Island, northeast coast of the main island of Mahé

Plot: 522 m², unit internal area: 197.8 m², terraces: 107.6 m², boat mooring: 22.5 x 11.8 m (4 bedrooms, 4 bathrooms, swimming pool, private boat mooring in front of the maison)

## **Basic information:**

- Eden Island Resort is located on Eden Island next to Mahé, the largest island in the Seychelles, about 7 km from the Seychelles International Airport and about 5 km from the capital city of Victoria.
- The resort provides very comfortable facilities 4 sandy beaches, 3 communal swimming pools, fitness centre, tennis and padel court. Security service 24/7.
- Within walking distance is the Eden Plaza shopping gallery with a private medical health center Euromedical Family Clinic, shops, restaurants and cafés, pharmacy, bank, exchange office and Spar supermarket with grocery, drugstore, and others.
- This is a two-storey colonial-style terraced house set on a plot of 522 m² in Basin 4 with a view of Mahé Island and close to Anse Bigorno and Anse Bernik beaches.
- The maison has an internal area of 197.8 m², 4 bedrooms, each with en-suite bathroom and toilet, living area with dining area and kitchen, scullery, guest toilet, covered terraces with a total area of 107.6 m² and a covered golf buggy parking space.
- The maison is fully furnished, air-conditioned and equipped with all electrical appliances. (All this equipment is included in the purchase price.)
- The remaining part of the property consists of a tropical garden with a private swimming pool and direct access to its own large boat mooring of 22.5 x 11.8 m in front of the maison.
- The owner of a property in Seychelles is entitled to apply for a long-term residence permit.