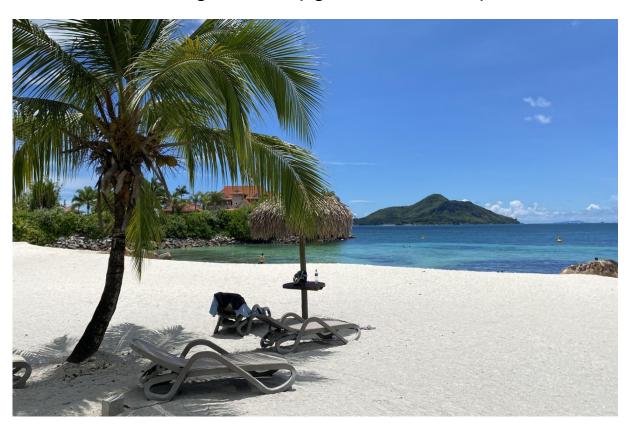

drooms, each with en-suite bathroom and toilet, living area with dining area and kitchen, scullery, guest toilet, covered terraces with a total area of 107.6 m² and a covered golf buggy parking space.
- The maison is fully furnished, air-conditioned and equipped with all electrical appliances. (All this equipment is included in the purchase price.)
- The remaining part of the property consists of a tropical garden with a private swimming pool and direct access to its own large boat mooring of 22.5 x 11.8 m in front of the maison.
- The owner of a property in Seychelles is entitled to apply for a long-term residence permit.

## **Maison location:**













































View from the terrace





## View from the garden



Anse Bigorno beach (right behind the house)