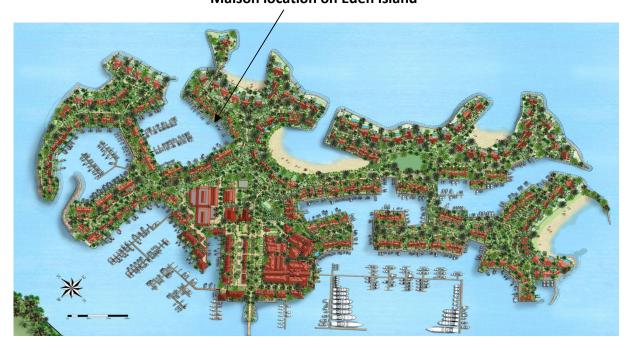

## Maison with large private boat mooring - Seychelles, Eden Island

Location: resort Eden Island, northeast coast of the main island of Mahé

Plot: 522 m², unit internal area: 197.8 m², terraces: 107.6 m², boat mooring: 22.5 x 11.8 m (4 bedrooms, 4 bathrooms, swimming pool, private boat mooring in front of the maison)

Price: on request



**Maison location on Eden Island** 





## **Basic information:**

- Eden Island Resort is located on Eden Island next to Mahé, the largest island in the Seychelles, about 7 km from the Seychelles International Airport and about 5 km from the capital city of Victoria.
- The resort provides very comfortable facilities 4 sandy beaches, 3 communal swimming pools, fitness centre, tennis and padel court. Security service 24/7.
- Within walking distance is the Eden Plaza shopping gallery with a private medical health center Euromedical Family Clinic, shops, restaurants and cafés, pharmacy, bank, exchange office and Spar supermarket with grocery, drugstore, and others.
- This is a two-storey colonial-style terraced house set on a plot of 522 m² in Basin 4 with a view of Mahé Island and close to Anse Bigorno and Anse Bernik beaches.