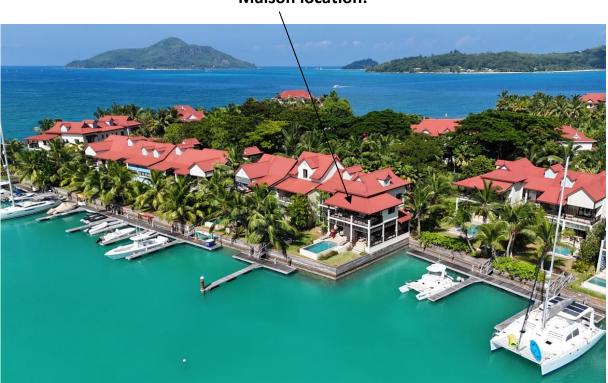

m² in Basin 4 with a view of Mahé Island and close to Anse Bigorno and Anse Bernik beaches.
- The maison has an internal area of 197.8 m², 4 bedrooms, each with en-suite bathroom and toilet, living area with dining area and kitchen, scullery, guest toilet, covered terraces with a total area of 107.6 m² and a covered golf buggy parking space.
- The maison is fully furnished, air-conditioned and equipped with all electrical appliances. (All this equipment is included in the purchase price.)
- The remaining part of the property consists of a tropical garden with a private swimming pool and direct access to its own large boat mooring of 22.5 x 11.8 m in front of the maison.
- The owner of a property in Seychelles is entitled to apply for a long-term residence permit.

## **Maison location:**













































View from the terrace





## View from the garden



Anse Bigorno beach (right behind the house)