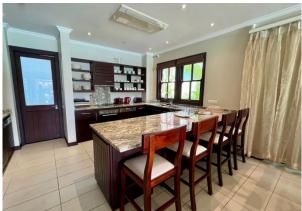

## **Basic information:**

- Eden Island Resort is located on Eden Island next to Mahé, the largest island in the Seychelles, about 7 km from the Seychelles International Airport and about 5 km from the capital city of Victoria.
- The resort provides very comfortable facilities 4 sandy beaches, 3 communal swimming pools, fitness centre, tennis and padel court. Security service 24/7.
- Within walking distance is the Eden Plaza shopping gallery with a private medical health center Euromedical Family Clinic, shops, restaurants and cafés, pharmacy, bank, exchange office and Spar supermarket with grocery, drugstore, and others.
- This is a two-storey colonial-style terraced house set on a plot of 522 m² in Basin 4 with a view of Mahé Island and close to Anse Bigorno and Anse Bernik beaches.
- The maison has an internal area of 197.8 m², 4 bedrooms, each with en-suite bathroom and toilet, living area with dining area and kitchen, scullery, guest toilet, covered terraces with a total area of 107.6 m² and a covered golf buggy parking space.
- The maison is fully furnished, air-conditioned and equipped with all electrical appliances. (All this equipment is included in the purchase price.)
- The remaining part of the property consists of a tropical garden with a private swimming pool and direct access to its own large boat mooring of 22.5 x 11.8 m in front of the maison.
- The owner of a property in Seychelles is entitled to apply for a long-term residence permit.