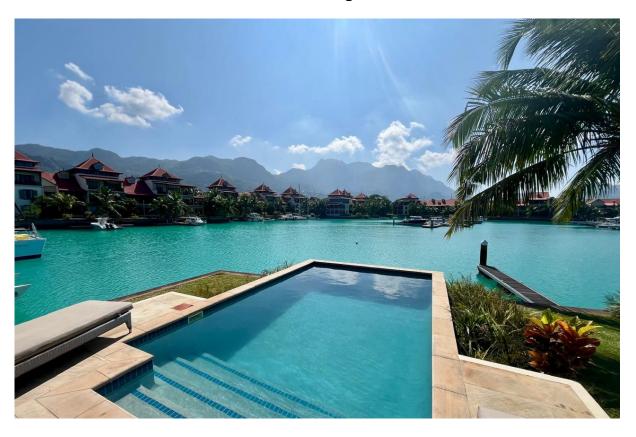

## **Basic information:**

- Eden Island Resort is located on Eden Island next to Mahé, the largest island in the Seychelles, about 7 km from the Seychelles International Airport and about 5 km from the capital city of Victoria.
- The resort provides very comfortable facilities 4 sandy beaches, 3 communal swimming pools, fitness centre, tennis and padel court. Security service 24/7.
- Within walking distance is the Eden Plaza shopping gallery with a private medical health center Euromedical Family Clinic, shops, restaurants and cafés, pharmacy, bank, exchange office and Spar supermarket with grocery, drugstore, and others.
- This is a two-storey colonial-style terraced house set on a plot of 522 m² in Basin 4 with a view of Mahé Island and close to Anse Bigorno and Anse Bernik beaches.
- The maison has an internal area of 197.8 m², 4 bedrooms, each with en-suite bathroom and toilet, living area with dining area and kitchen, scullery, guest toilet, covered terraces with a total area of 107.6 m² and a covered golf buggy parking space.
- The maison is fully furnished, air-conditioned and equipped with all electrical appliances. (All this equipment is included in the purchase price.)
- The remaining part of the property consists of a tropical garden with a private swimming pool and direct access to its own large boat mooring of 22.5 x 11.8 m in front of the maison.
- The owner of a property in Seychelles is entitled to apply for a long-term residence permit.

## **Maison location:**

View from the terrace