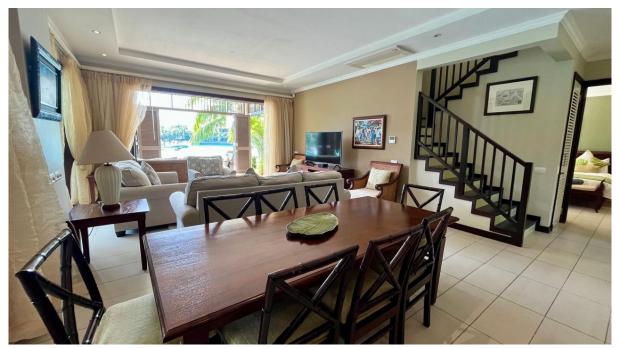

## **Basic information:**

- Eden Island Resort is located on Eden Island next to Mahé, the largest island in the Seychelles, about 7 km from the Seychelles International Airport and about 5 km from the capital city of Victoria.
- The resort provides very comfortable facilities 4 sandy beaches, 3 communal swimming pools, fitness centre, tennis and padel court. Security service 24/7.
- Within walking distance is the Eden Plaza shopping gallery with a private medical health center Euromedical Family Clinic, shops, restaurants and cafés, pharmacy, bank, exchange office and Spar supermarket with grocery, drugstore, and others.
- This is a two-storey colonial-style terraced house set on a plot of 522 m² in Basin 4 with a view of Mahé Island and close to Anse Bigorno and Anse Bernik beaches.
- The maison has an internal area of 197.8 m², 4 bedrooms, each with en-suite bathroom and toilet, living area with dining area and kitchen, scullery, guest toilet, covered terraces with a total area of 107.6 m² and a covered golf buggy parking space.
- The maison is fully furnished, air-conditioned and equipped with all electrical appliances. (All this equipment is included in the purchase price.)
- The remaining part of the property consists of a tropical garden with a private swimming pool and direct access to its own large boat mooring of 22.5 x 11.8 m in front of the maison.
- The owner of a property in Seychelles is entitled to apply for a long-term residence permit.