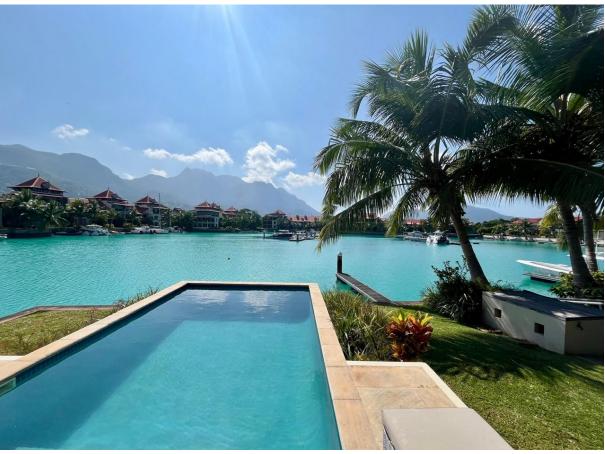

## **Basic information:**

- Eden Island Resort is located on Eden Island next to Mahé, the largest island in the Seychelles, about 7 km from the Seychelles International Airport and about 5 km from the capital city of Victoria.
- The resort provides very comfortable facilities 4 sandy beaches, 3 communal swimming pools, fitness centre, tennis and padel court. Security service 24/7.
- Within walking distance is the Eden Plaza shopping gallery with a private medical health center Euromedical Family Clinic, shops, restaurants and cafés, pharmacy, bank, exchange office and Spar supermarket with grocery, drugstore, and others.
- This is a two-storey colonial-style terraced house set on a plot of 522 m² in Basin 4 with a view of Mahé Island and close to Anse Bigorno and Anse Bernik beaches.
- The maison has an internal area of 197.8 m², 4 bedrooms, each with en-suite bathroom and toilet, living area with dining area and kitchen, scullery, guest toilet, covered terraces with a total area of 107.6 m² and a covered golf buggy parking space.
- The maison is fully furnished, air-conditioned and equipped with all electrical appliances. (All this equipment is included in the purchase price.)
- The remaining part of the property consists of a tropical garden with a private swimming pool and direct access to its own large boat mooring of 22.5 x 11.8 m in front of the maison.
- The owner of a property in Seychelles is entitled to apply for a long-term residence permit.

## View from the garden

Anse Bigorno beach (right behind the house)