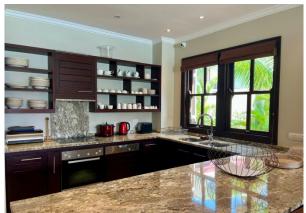

## **Basic information:**

- Eden Island Resort is located on Eden Island next to Mahé, the largest island in the Seychelles, about 7 km from the Seychelles International Airport and about 5 km from the capital city of Victoria.
- The resort provides very comfortable facilities 4 sandy beaches, 3 communal swimming pools, fitness centre, tennis and padel court. Security service 24/7.
- Within walking distance is the Eden Plaza shopping gallery with a private medical health center Euromedical Family Clinic, shops, restaurants and cafés, pharmacy, bank, exchange office and Spar supermarket with grocery, drugstore, and others.
- This is a two-storey colonial-style terraced house set on a plot of 522 m² in Basin 4 with a view of Mahé Island and close to Anse Bigorno and Anse Bernik beaches.
- The maison has an internal area of 197.8 m², 4 bedrooms, each with en-suite bathroom and toilet, living area with dining area and kitchen, scullery, guest toilet, covered terraces with a total area of 107.6 m² and a covered golf buggy parking space.
- The maison is fully furnished, air-conditioned and equipped with all electrical appliances. (All this equipment is included in the purchase price.)
- The remaining part of the property consists of a tropical garden with a private swimming pool and direct access to its own large boat mooring of 22.5 x 11.8 m in front of the maison.
- The owner of a property in Seychelles is entitled to apply for a long-term residence permit.