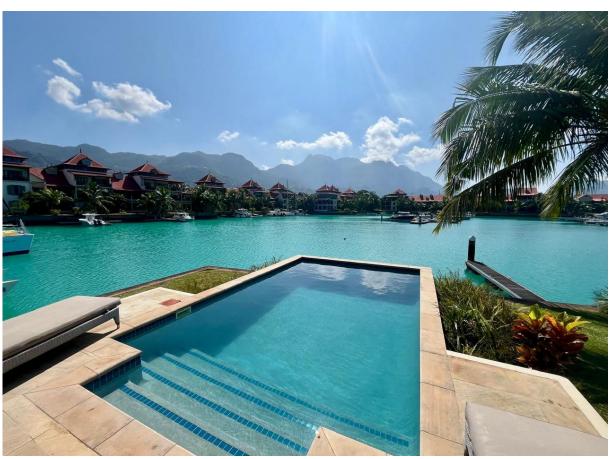

with a view of Mahé Island and close to Anse Bigorno and Anse Bernik beaches.
- The maison has an internal area of 197.8 m², 4 bedrooms, each with en-suite bathroom and toilet, living area with dining area and kitchen, scullery, guest toilet, covered terraces with a total area of 107.6 m² and a covered golf buggy parking space.
- The maison is fully furnished, air-conditioned and equipped with all electrical appliances. (All this equipment is included in the purchase price.)
- The remaining part of the property consists of a tropical garden with a private swimming pool and direct access to its own large boat mooring of 22.5 x 11.8 m in front of the maison.
- The owner of a property in Seychelles is entitled to apply for a long-term residence permit.

## **Maison location:**













































View from the terrace





## View from the garden



Anse Bigorno beach (right behind the house)