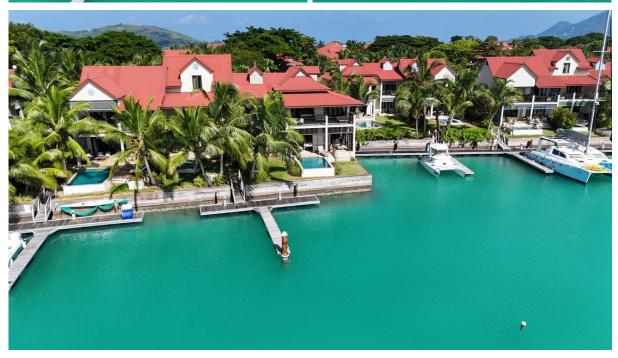

n 4 with a view of Mahé Island and close to Anse Bigorno and Anse Bernik beaches.
- The maison has an internal area of 197.8 m², 4 bedrooms, each with en-suite bathroom and toilet, living area with dining area and kitchen, scullery, guest toilet, covered terraces with a total area of 107.6 m² and a covered golf buggy parking space.
- The maison is fully furnished, air-conditioned and equipped with all electrical appliances. (All this equipment is included in the purchase price.)
- The remaining part of the property consists of a tropical garden with a private swimming pool and direct access to its own large boat mooring of 22.5 x 11.8 m in front of the maison.
- The owner of a property in Seychelles is entitled to apply for a long-term residence permit.

## **Maison location:**













































View from the terrace





## View from the garden



Anse Bigorno beach (right behind the house)