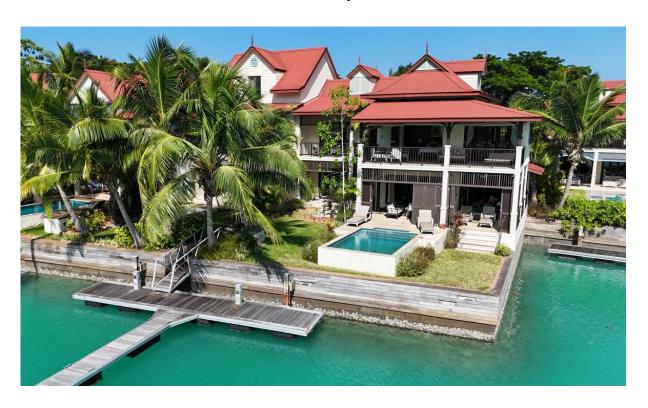

## Maison with large private boat mooring - Seychelles, Eden Island

Location: resort Eden Island, northeast coast of the main island of Mahé

Plot: 522 m², unit internal area: 197.8 m², terraces: 107.6 m², boat mooring: 22.5 x 11.8 m (4 bedrooms, 4 bathrooms, swimming pool, private boat mooring in front of the maison)

Price: on request

**Maison location on Eden Island** 