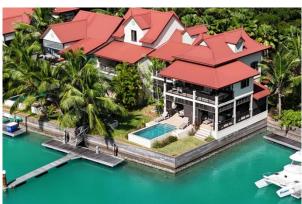

## Maison with large private boat mooring - Seychelles, Eden Island

Location: resort Eden Island, northeast coast of the main island of Mahé

Plot: 522 m², unit internal area: 197.8 m², terraces: 107.6 m², boat mooring: 22.5 x 11.8 m (4 bedrooms, 4 bathrooms, swimming pool, private boat mooring in front of the maison)

## **Basic information:**

- Eden Island Resort is located on Eden Island next to Mahé, the largest island in the Seychelles, about 7 km from the Seychelles International Airport and about 5 km from the capital city of Victoria.
- The resort provides very comfortable facilities 4 sandy beaches, 3 communal swimming pools, fitness centre, tennis and padel court. Security service 24/7.
- Within walking distance is the Eden Plaza shopping gallery with a private medical health center Euromedical Family Clinic, shops, restaurants and cafés, pharmacy, bank, exchange office and Spar supermarket with grocery, drugstore, and others.
- This is a two-storey colonial-style terraced house set on a plot of 522 m² in Basin 4 with a view of Mahé Island and close to Anse Bigorno and Anse Bernik beaches.
- The maison has an internal area of 197.8 m², 4 bedrooms, each with en-suite bathroom and toilet, living area with dining area and kitchen, scullery, guest toilet, covered terraces with a total area of 107.6 m² and a covered golf buggy parking space.
- The maison is fully furnished, air-conditioned and equipped with all electrical appliances. (All this equipment is included in the purchase price.)
- The remaining part of the property consists of a tropical garden with a private swimming pool and direct access to its own large boat mooring of 22.5 x 11.8 m in front of the maison.
- The owner of a property in Seychelles is entitled to apply for a long-term residence permit.