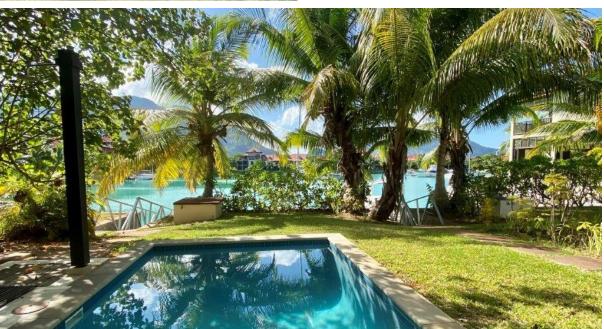

ahé Island and close to Anse Bigorno and Anse Bernik beaches.
- The maison has an internal area of 157.7 m², 3 bedrooms, each with en-suite bathroom and toilet, living area with dining area and kitchen, store, guest toilet, covered terraces with a total area of 58 m² and a covered golf buggy parking space.
- The maison is fully furnished, air-conditioned and equipped with all electrical appliances. All this equipment is included in the purchase price.
- The remaining part of the property consists of a landscaped tropical garden with a private splash pool and direct access to its own boat mooring of 13.3 x 8.82 m in front of the maison.
- The owner of a property in Seychelles is entitled to apply for a long-term residence permit.

## **Ground floor plan**



### First floor plan



























# View from the terrace



Anse Bigorno beach (right behind the house)