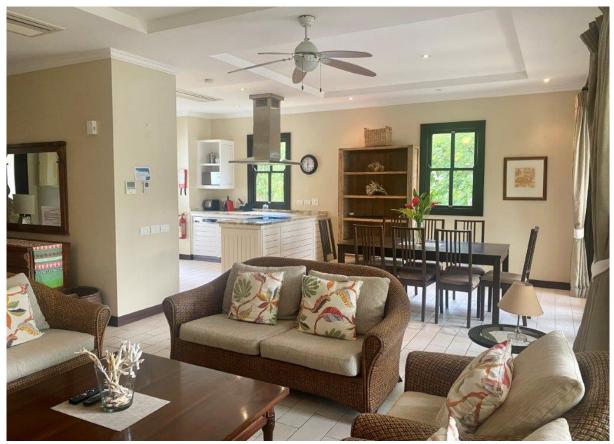

#### **Basic information:**

- Eden Island Resort is located on Eden Island next to Mahé, the largest island in the Seychelles, about 7 km from the Seychelles International Airport and about 5 km from the capital city of Victoria.
- The resort provides very comfortable facilities 4 sandy beaches, 3 communal swimming pools, fitness centre, tennis and padel court. Security service 24/7.
- Within walking distance is the Eden Plaza shopping gallery with a private medical health center Euromedical Family Clinic, shops, restaurants and cafés, pharmacy, bank, exchange office and Spar supermarket with grocery, drugstore, and others.
- This is a two-storey colonial-style terraced house set on a plot of 321 m² with a view of Mahé Island and close to Anse Bigorno and Anse Bernik beaches.
- The maison has an internal area of 157.7 m², 3 bedrooms, each with en-suite bathroom and toilet, living area with dining area and kitchen, store, guest toilet, covered terraces with a total area of 58 m² and a covered golf buggy parking space.
- The maison is fully furnished, air-conditioned and equipped with all electrical appliances. All this equipment is included in the purchase price.
- The remaining part of the property consists of a landscaped tropical garden with a private splash pool and direct access to its own boat mooring of 13.3 x 8.82 m in front of the maison.
- The owner of a property in Seychelles is entitled to apply for a long-term residence permit.