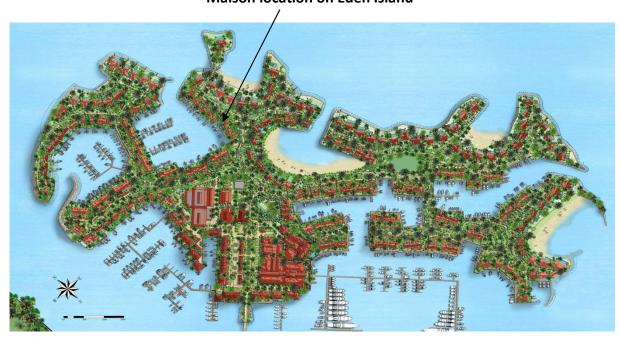

Price: USD 1,350,000 (incl. furniture) + transfer taxes

(5% Stamp duty, 1.5% Sanction Application Processing Fee, 1.5 % Notary Fee)

**Maison location on Eden Island** 

#### **Basic information:**

- Eden Island Resort is located on Eden Island next to Mahé, the largest island in the Seychelles, about 7 km from the Seychelles International Airport and about 5 km from the capital city of Victoria.
- The resort provides very comfortable facilities 4 sandy beaches, 3 communal swimming pools, fitness centre, tennis and padel court. Security service 24/7.
- Within walking distance is the Eden Plaza shopping gallery with a private medical health center Euromedical Family Clinic, shops, restaurants and cafés, pharmacy, bank, exchange office and Spar supermarket with grocery, drugstore, and others.
- This is a two-storey colonial-style terraced house set on a plot of 321 m² with a view of Mahé Island and close to Anse Bigorno and Anse Bernik beaches.
- The maison has an internal area of 157.7 m², 3 bedrooms, each with en-suite bathroom and toilet, living area with dining area and kitchen, store, guest toilet, covered terraces with a total area of 58 m² and a covered golf buggy parking space.
- The maison is fully furnished, air-conditioned and equipped with all electrical appliances. All this equipment is included in the purchase price.
- The remaining part of the property consists of a landscaped tropical garden with a private splash pool and direct access to its own boat mooring of 13.3 x 8.82 m in front of the maison.
- The owner of a property in Seychelles is entitled to apply for a long-term residence permit.