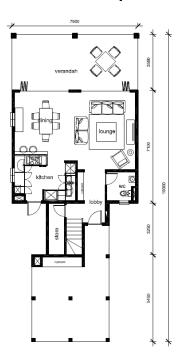

## **Ground floor plan**

#### **Basic information:**

- Eden Island Resort is located on Eden Island next to Mahé, the largest island in the Seychelles, about 7 km from the Seychelles International Airport and about 5 km from the capital city of Victoria.
- The resort provides very comfortable facilities 4 sandy beaches, 3 communal swimming pools, fitness centre, tennis and padel court. Security service 24/7.
- Within walking distance is the Eden Plaza shopping gallery with a private medical health center Euromedical Family Clinic, shops, restaurants and cafés, pharmacy, bank, exchange office and Spar supermarket with grocery, drugstore, and others.
- This is a two-storey colonial-style terraced house set on a plot of 321 m² with a view of Mahé Island and close to Anse Bigorno and Anse Bernik beaches.
- The maison has an internal area of 157.7 m², 3 bedrooms, each with en-suite bathroom and toilet, living area with dining area and kitchen, store, guest toilet, covered terraces with a total area of 58 m² and a covered golf buggy parking space.
- The maison is fully furnished, air-conditioned and equipped with all electrical appliances. All this equipment is included in the purchase price.
- The remaining part of the property consists of a landscaped tropical garden with a private splash pool and direct access to its own boat mooring of 13.3 x 8.82 m in front of the maison.
- The owner of a property in Seychelles is entitled to apply for a long-term residence permit.