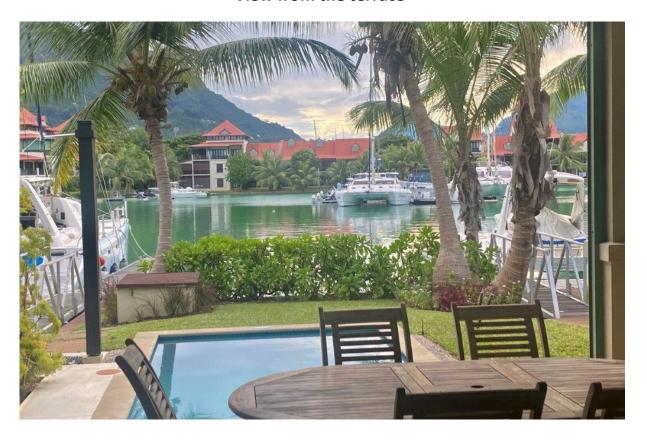

Anse Bernik beaches.
- The maison has an internal area of 157.7 m², 3 bedrooms, each with en-suite bathroom and toilet, living area with dining area and kitchen, store, guest toilet, covered terraces with a total area of 58 m² and a covered golf buggy parking space.
- The maison is fully furnished, air-conditioned and equipped with all electrical appliances. All this equipment is included in the purchase price.
- The remaining part of the property consists of a landscaped tropical garden with a private splash pool and direct access to its own boat mooring of 13.3 x 8.82 m in front of the maison.
- The owner of a property in Seychelles is entitled to apply for a long-term residence permit.

## **Ground floor plan**



### First floor plan



























# View from the terrace



Anse Bigorno beach (right behind the house)