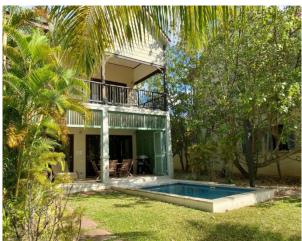

# Maison, Basin 4 - Seychelles, Eden Island

Location: resort Eden Island, northeast coast of the main island of Mahé

Plot: 321 m², unit internal area: 157.7 m², terraces: 58 m², short-term rental license (3 bedrooms, 3 bathrooms, splash pool, private boat mooring in front of the maison)

#### **Basic information:**

- Eden Island Resort is located on Eden Island next to Mahé, the largest island in the Seychelles, about 7 km from the Seychelles International Airport and about 5 km from the capital city of Victoria.
- The resort provides very comfortable facilities 4 sandy beaches, 3 communal swimming pools, fitness centre, tennis and padel court. Security service 24/7.
- Within walking distance is the Eden Plaza shopping gallery with a private medical health center Euromedical Family Clinic, shops, restaurants and cafés, pharmacy, bank, exchange office and Spar supermarket with grocery, drugstore, and others.
- This is a two-storey colonial-style terraced house set on a plot of 321 m² with a view of Mahé Island and close to Anse Bigorno and Anse Bernik beaches.
- The maison has an internal area of 157.7 m², 3 bedrooms, each with en-suite bathroom and toilet, living area with dining area and kitchen, store, guest toilet, covered terraces with a total area of 58 m² and a covered golf buggy parking space.
- The maison is fully furnished, air-conditioned and equipped with all electrical appliances. All this equipment is included in the purchase price.
- The remaining part of the property consists of a landscaped tropical garden with a private splash pool and direct access to its own boat mooring of 13.3 x 8.82 m in front of the maison.
- The owner of a property in Seychelles is entitled to apply for a long-term residence permit.