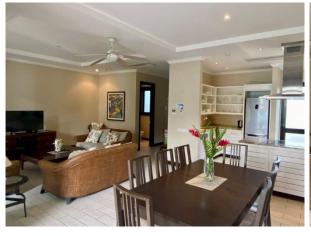

#### **Basic information:**

- Eden Island Resort is located on Eden Island next to Mahé, the largest island in the Seychelles, about 7 km from the Seychelles International Airport and about 5 km from the capital city of Victoria.
- The resort provides very comfortable facilities 4 sandy beaches, 3 communal swimming pools, fitness centre, tennis and padel court. Security service 24/7.
- Within walking distance is the Eden Plaza shopping gallery with a private medical health center Euromedical Family Clinic, shops, restaurants and cafés, pharmacy, bank, exchange office and Spar supermarket with grocery, drugstore, and others.
- This is a two-storey colonial-style terraced house set on a plot of 321 m² with a view of Mahé Island and close to Anse Bigorno and Anse Bernik beaches.
- The maison has an internal area of 157.7 m², 3 bedrooms, each with en-suite bathroom and toilet, living area with dining area and kitchen, store, guest toilet, covered terraces with a total area of 58 m² and a covered golf buggy parking space.
- The maison is fully furnished, air-conditioned and equipped with all electrical appliances. All this equipment is included in the purchase price.
- The remaining part of the property consists of a landscaped tropical garden with a private splash pool and direct access to its own boat mooring of 13.3 x 8.82 m in front of the maison.
- The owner of a property in Seychelles is entitled to apply for a long-term residence permit.