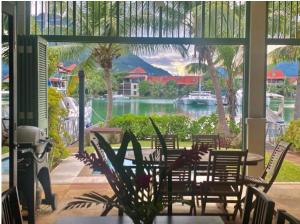

land and close to Anse Bigorno and Anse Bernik beaches.
- The maison has an internal area of 157.7 m², 3 bedrooms, each with en-suite bathroom and toilet, living area with dining area and kitchen, store, guest toilet, covered terraces with a total area of 58 m² and a covered golf buggy parking space.
- The maison is fully furnished, air-conditioned and equipped with all electrical appliances. All this equipment is included in the purchase price.
- The remaining part of the property consists of a landscaped tropical garden with a private splash pool and direct access to its own boat mooring of 13.3 x 8.82 m in front of the maison.
- The owner of a property in Seychelles is entitled to apply for a long-term residence permit.

## **Ground floor plan**



### First floor plan



























# View from the terrace



Anse Bigorno beach (right behind the house)