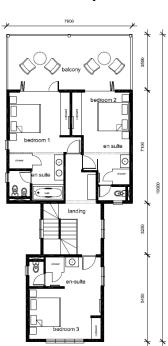

view of Mahé Island and close to Anse Bigorno and Anse Bernik beaches.
- The maison has an internal area of 157.7 m², 3 bedrooms, each with en-suite bathroom and toilet, living area with dining area and kitchen, store, guest toilet, covered terraces with a total area of 58 m² and a covered golf buggy parking space.
- The maison is fully furnished, air-conditioned and equipped with all electrical appliances. All this equipment is included in the purchase price.
- The remaining part of the property consists of a landscaped tropical garden with a private splash pool and direct access to its own boat mooring of 13.3 x 8.82 m in front of the maison.
- The owner of a property in Seychelles is entitled to apply for a long-term residence permit.

## **Ground floor plan**



### First floor plan



























# View from the terrace



Anse Bigorno beach (right behind the house)