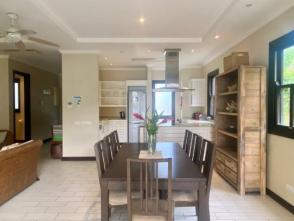

#### **Basic information:**

- Eden Island Resort is located on Eden Island next to Mahé, the largest island in the Seychelles, about 7 km from the Seychelles International Airport and about 5 km from the capital city of Victoria.
- The resort provides very comfortable facilities 4 sandy beaches, 3 communal swimming pools, fitness centre, tennis and padel court. Security service 24/7.
- Within walking distance is the Eden Plaza shopping gallery with a private medical health center Euromedical Family Clinic, shops, restaurants and cafés, pharmacy, bank, exchange office and Spar supermarket with grocery, drugstore, and others.
- This is a two-storey colonial-style terraced house set on a plot of 321 m² with a view of Mahé Island and close to Anse Bigorno and Anse Bernik beaches.
- The maison has an internal area of 157.7 m², 3 bedrooms, each with en-suite bathroom and toilet, living area with dining area and kitchen, store, guest toilet, covered terraces with a total area of 58 m² and a covered golf buggy parking space.
- The maison is fully furnished, air-conditioned and equipped with all electrical appliances. All this equipment is included in the purchase price.
- The remaining part of the property consists of a landscaped tropical garden with a private splash pool and direct access to its own boat mooring of 13.3 x 8.82 m in front of the maison.
- The owner of a property in Seychelles is entitled to apply for a long-term residence permit.