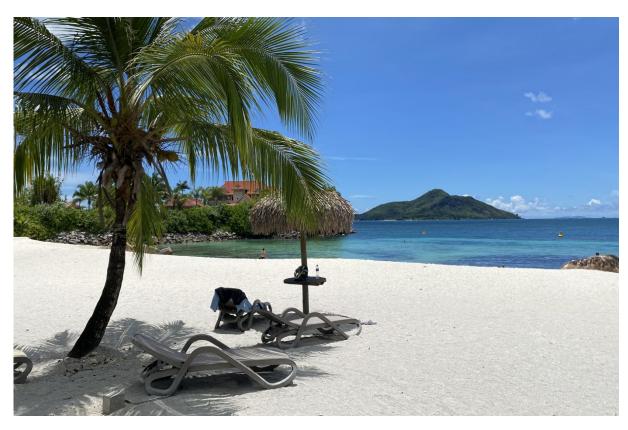

al area of 157.7 m², 3 bedrooms, each with en-suite bathroom and toilet, living area with dining area and kitchen, store, guest toilet, covered terraces with a total area of 58 m² and a covered golf buggy parking space.
- The maison is fully furnished, air-conditioned and equipped with all electrical appliances. All this equipment is included in the purchase price.
- The remaining part of the property consists of a landscaped tropical garden with a private splash pool and direct access to its own boat mooring of 13.3 x 8.82 m in front of the maison.
- The owner of a property in Seychelles is entitled to apply for a long-term residence permit.

## **Ground floor plan**



### First floor plan



























# View from the terrace



Anse Bigorno beach (right behind the house)