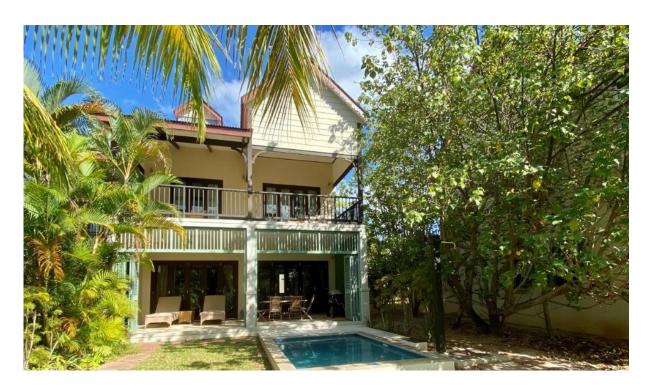

# Maison, Basin 4 - Seychelles, Eden Island

Location: resort Eden Island, northeast coast of the main island of Mahé

Plot: 321 m², unit internal area: 157.7 m², terraces: 58 m², short-term rental license (3 bedrooms, 3 bathrooms, splash pool, private boat mooring in front of the maison)

#### **Basic information:**

- Eden Island Resort is located on Eden Island next to Mahé, the largest island in the Seychelles, about 7 km from the Seychelles International Airport and about 5 km from the capital city of Victoria.
- The resort provides very comfortable facilities 4 sandy beaches, 3 communal swimming pools, fitness centre, tennis and padel court. Security service 24/7.
- Within walking distance is the Eden Plaza shopping gallery with a private medical health center Euromedical Family Clinic, shops, restaurants and cafés, pharmacy, bank, exchange office and Spar supermarket with grocery, drugstore, and others.
- This is a two-storey colonial-style terraced house set on a plot of 321 m² with a view of Mahé Island and close to Anse Bigorno and Anse Bernik beaches.
- The maison has an internal area of 157.7 m², 3 bedrooms, each with en-suite bathroom and toilet, living area with dining area and kitchen, store, guest toilet, covered terraces with a total area of 58 m² and a covered golf buggy parking space.
- The maison is fully furnished, air-conditioned and equipped with all electrical appliances. All this equipment is included in the purchase price.
- The remaining part of the property consists of a landscaped tropical garden with a private splash pool and direct access to its own boat mooring of 13.3 x 8.82 m in front of the maison.
- The owner of a property in Seychelles is entitled to apply for a long-term residence permit.