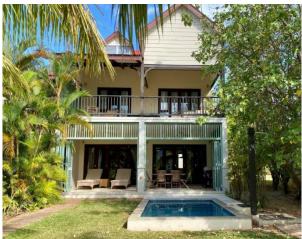

of Mahé Island and close to Anse Bigorno and Anse Bernik beaches.
- The maison has an internal area of 157.7 m², 3 bedrooms, each with en-suite bathroom and toilet, living area with dining area and kitchen, store, guest toilet, covered terraces with a total area of 58 m² and a covered golf buggy parking space.
- The maison is fully furnished, air-conditioned and equipped with all electrical appliances. All this equipment is included in the purchase price.
- The remaining part of the property consists of a landscaped tropical garden with a private splash pool and direct access to its own boat mooring of 13.3 x 8.82 m in front of the maison.
- The owner of a property in Seychelles is entitled to apply for a long-term residence permit.

## **Ground floor plan**



### First floor plan



























# View from the terrace



Anse Bigorno beach (right behind the house)