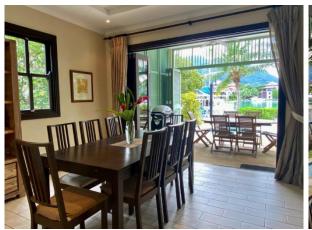

#### **Basic information:**

- Eden Island Resort is located on Eden Island next to Mahé, the largest island in the Seychelles, about 7 km from the Seychelles International Airport and about 5 km from the capital city of Victoria.
- The resort provides very comfortable facilities 4 sandy beaches, 3 communal swimming pools, fitness centre, tennis and padel court. Security service 24/7.
- Within walking distance is the Eden Plaza shopping gallery with a private medical health center Euromedical Family Clinic, shops, restaurants and cafés, pharmacy, bank, exchange office and Spar supermarket with grocery, drugstore, and others.
- This is a two-storey colonial-style terraced house set on a plot of 321 m² with a view of Mahé Island and close to Anse Bigorno and Anse Bernik beaches.
- The maison has an internal area of 157.7 m², 3 bedrooms, each with en-suite bathroom and toilet, living area with dining area and kitchen, store, guest toilet, covered terraces with a total area of 58 m² and a covered golf buggy parking space.
- The maison is fully furnished, air-conditioned and equipped with all electrical appliances. All this equipment is included in the purchase price.
- The remaining part of the property consists of a landscaped tropical garden with a private splash pool and direct access to its own boat mooring of 13.3 x 8.82 m in front of the maison.
- The owner of a property in Seychelles is entitled to apply for a long-term residence permit.