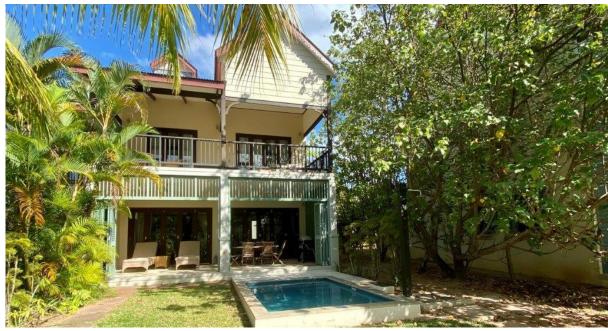

w of Mahé Island and close to Anse Bigorno and Anse Bernik beaches.
- The maison has an internal area of 157.7 m², 3 bedrooms, each with en-suite bathroom and toilet, living area with dining area and kitchen, store, guest toilet, covered terraces with a total area of 58 m² and a covered golf buggy parking space.
- The maison is fully furnished, air-conditioned and equipped with all electrical appliances. All this equipment is included in the purchase price.
- The remaining part of the property consists of a landscaped tropical garden with a private splash pool and direct access to its own boat mooring of 13.3 x 8.82 m in front of the maison.
- The owner of a property in Seychelles is entitled to apply for a long-term residence permit.

## **Ground floor plan**



### First floor plan



























# View from the terrace



Anse Bigorno beach (right behind the house)