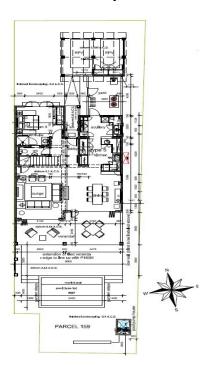

s is a two-storey colonial-style terraced house set on a plot of 362.9 m<sup>2</sup> with a view of the marina and the main island of Mahé.
- The maison has an internal area of 237 m<sup>2</sup>, 4 bedrooms, each with en-suite bathroom and toilet, living area with dining area and kitchen, technical facilities, covered terraces and a covered golf buggy parking space.
- The maison is fully furnished, air-conditioned and equipped with all electrical appliances. All this equipment is included in the purchase price.
- The remaining part of the property consists of a landscaped tropical garden with a private swimming pool and direct access to its own boat mooring of 12 x 8.4 m in front of the maison.
- The owner of a property in Seychelles is entitled to apply for a long-term residence permit.



## Ground floor plan:

### bedroom 4 bedroom 4

First floor plan:



















## View from the terrace



# Anse Bigorno beach (approx. 3 minutes walk from the maison)