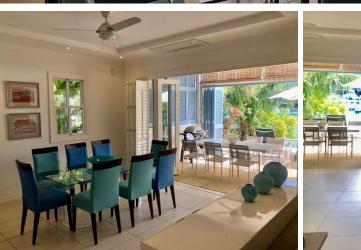

sup>2</sup> with a view of the marina and the main island of Mahé.
- The maison has an internal area of 237 m<sup>2</sup>, 4 bedrooms, each with en-suite bathroom and toilet, living area with dining area and kitchen, technical facilities, covered terraces and a covered golf buggy parking space.
- The maison is fully furnished, air-conditioned and equipped with all electrical appliances. All this equipment is included in the purchase price.
- The remaining part of the property consists of a landscaped tropical garden with a private swimming pool and direct access to its own boat mooring of 12 x 8.4 m in front of the maison.
- The owner of a property in Seychelles is entitled to apply for a long-term residence permit.



## Ground floor plan:

### bedroom 4 bedroom 4

First floor plan:



















## View from the terrace



# Anse Bigorno beach (approx. 3 minutes walk from the maison)