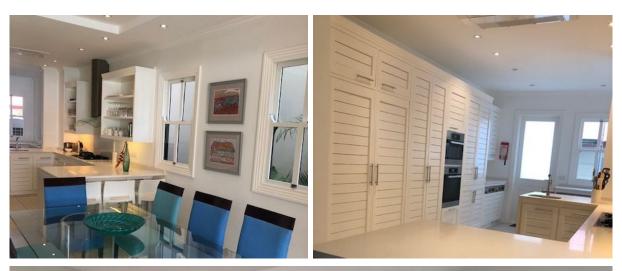

### **Basic information:**

- Eden Island Resort is located on Eden Island next to Mahé, the largest island in the Seychelles, about 7 km from the Seychelles International Airport and about 5 km from the capital city of Victoria.
- The resort provides very comfortable facilities 4 sandy beaches, 3 communal swimming pools, fitness centre, tennis and padel court. Security service 24/7.
- Within walking distance is the Eden Plaza shopping gallery with a private medical health center Euromedical Family Clinic, shops, restaurants and cafés, pharmacy, bank, exchange office and Spar supermarket with grocery, drugstore, and others.
- This is a two-storey colonial-style terraced house set on a plot of 362.9 m<sup>2</sup> with a view of the marina and the main island of Mahé.
- The maison has an internal area of 237 m<sup>2</sup>, 4 bedrooms, each with en-suite bathroom and toilet, living area with dining area and kitchen, technical facilities, covered terraces and a covered golf buggy parking space.
- The maison is fully furnished, air-conditioned and equipped with all electrical appliances. All this equipment is included in the purchase price.
- The remaining part of the property consists of a landscaped tropical garden with a private swimming pool and direct access to its own boat mooring of 12 x 8.4 m in front of the maison.
- The owner of a property in Seychelles is entitled to apply for a long-term residence permit.