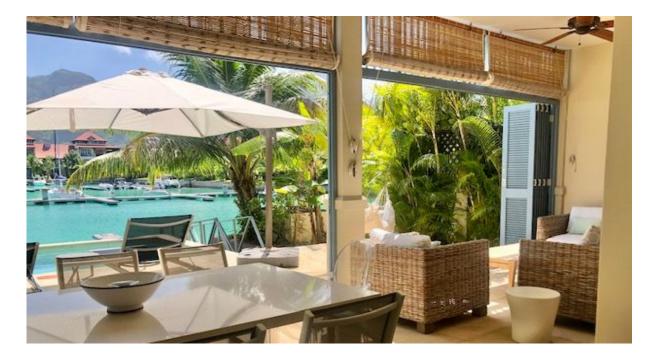

# Maison, Basin 4 - Seychelles, Eden Island

Location: resort Eden Island, northeast coast of the main island of Mahé

**Plot area: 362.9 m<sup>2</sup>, unit internal area: 237 m<sup>2</sup>** (4 bedrooms, 4 bathrooms, swimming pool, private boat mooring in front of the maison)

**Price: USD 1,700,000 USD (incl. furniture) + transfer taxes** (5% Stamp duty, 1,5% Sanction Application Processing Fee, cca 1,5% Notary Fee)



Maison location on Eden Island





### **Basic information:**

- Eden Island Resort is located on Eden Island next to Mahé, the largest island in the Seychelles, about 7 km from the Seychelles International Airport and about 5 km from the capital city of Victoria.
- The resort provides very comfortable facilities 4 sandy beaches, 3 communal swimming pools, fitness centre, tennis and padel court. Security service 24/7.
- Within walking distance is the Eden Plaza shopping gallery with a private medical health center Euromedical Family Clinic, shops, restaurants and cafés, pharmacy, bank, exchange office and Spar supermarket with grocery, drugstore, and others.
- This is a two-storey colonial-style terraced house set on a plot of 362.9 m<sup>2</sup> with a view of the marina and the main i