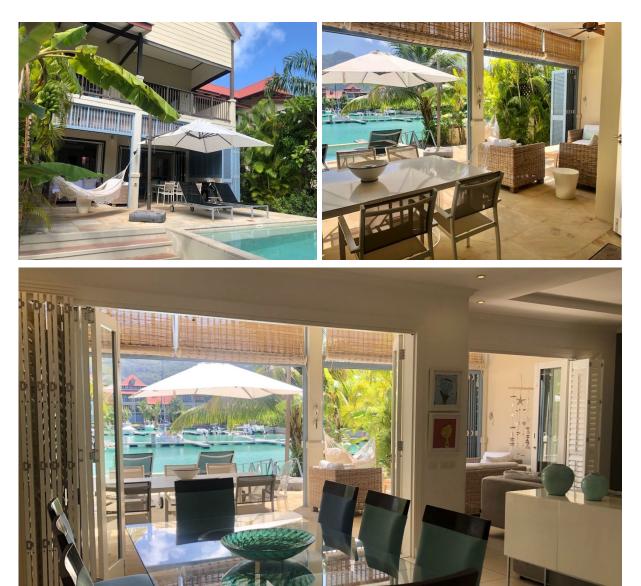

m<sup>2</sup> with a view of the marina and the main island of Mahé.
- The maison has an internal area of 237 m<sup>2</sup>, 4 bedrooms, each with en-suite bathroom and toilet, living area with dining area and kitchen, technical facilities, covered terraces and a covered golf buggy parking space.
- The maison is fully furnished, air-conditioned and equipped with all electrical appliances. All this equipment is included in the purchase price.
- The remaining part of the property consists of a landscaped tropical garden with a private swimming pool and direct access to its own boat mooring of 12 x 8.4 m in front of the maison.
- The owner of a property in Seychelles is entitled to apply for a long-term residence permit.



## Ground floor plan:

### bedroom 4 bedroom 4

First floor plan:



















## View from the terrace



# Anse Bigorno beach (approx. 3 minutes walk from the maison)