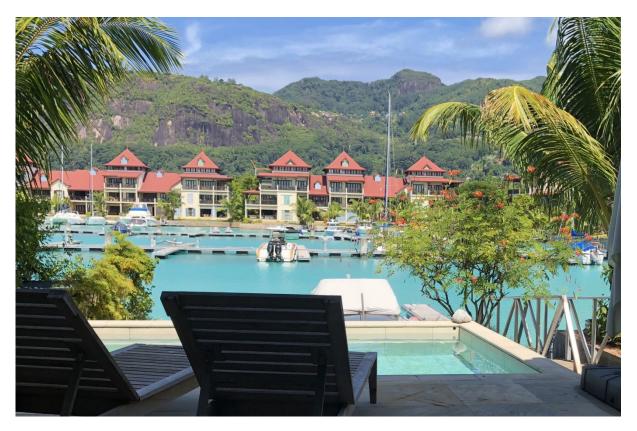

d the main island of Mahé.
- The maison has an internal area of 237 m<sup>2</sup>, 4 bedrooms, each with en-suite bathroom and toilet, living area with dining area and kitchen, technical facilities, covered terraces and a covered golf buggy parking space.
- The maison is fully furnished, air-conditioned and equipped with all electrical appliances. All this equipment is included in the purchase price.
- The remaining part of the property consists of a landscaped tropical garden with a private swimming pool and direct access to its own boat mooring of 12 x 8.4 m in front of the maison.
- The owner of a property in Seychelles is entitled to apply for a long-term residence permit.



## Ground floor plan:

### bedroom 4 bedroom 4

First floor plan:



















## View from the terrace



# Anse Bigorno beach (approx. 3 minutes walk from the maison)