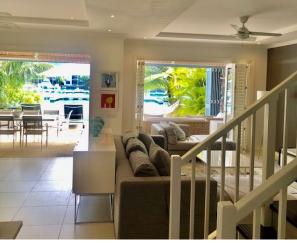

p>2</sup> with a view of the marina and the main island of Mahé.
- The maison has an internal area of 237 m<sup>2</sup>, 4 bedrooms, each with en-suite bathroom and toilet, living area with dining area and kitchen, technical facilities, covered terraces and a covered golf buggy parking space.
- The maison is fully furnished, air-conditioned and equipped with all electrical appliances. All this equipment is included in the purchase price.
- The remaining part of the property consists of a landscaped tropical garden with a private swimming pool and direct access to its own boat mooring of 12 x 8.4 m in front of the maison.
- The owner of a property in Seychelles is entitled to apply for a long-term residence permit.



## Ground floor plan:

### bedroom 4 bedroom 4

First floor plan:



















## View from the terrace



# Anse Bigorno beach (approx. 3 minutes walk from the maison)