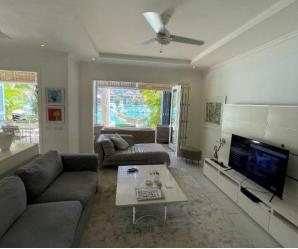

### **Basic information:**

- Eden Island Resort is located on Eden Island next to Mahé, the largest island in the Seychelles, about 7 km from the Seychelles International Airport and about 5 km from the capital city of Victoria.
- The resort provides very comfortable facilities 4 sandy beaches, 3 communal swimming pools, fitness centre, tennis and padel court. Security service 24/7.
- Within walking distance is the Eden Plaza shopping gallery with a private medical health center Euromedical Family Clinic, shops, restaurants and cafés, pharmacy, bank, exchange office and Spar supermarket with grocery, drugstore, and others.
- This is a two-storey colonial-style terraced house set on a plot of 362.9 m² with a view of the marina and the main island of Mahé.
- The maison has an internal area of 188 m², 4 bedrooms, each with en-suite bathroom and toilet, living area with dining area and kitchen, scullery, covered terraces with a total area of 58.8 m², yard and a covered golf buggy parking space.
- The maison is fully furnished, air-conditioned and equipped with all electrical appliances. All this equipment is included in the purchase price.
- The remaining part of the property consists of a landscaped tropical garden with a private swimming pool and direct access to its own boat mooring of 12 x 8.4 m in front of the maison.
- The owner of a property in Seychelles is entitled to apply for a long-term residence permit.