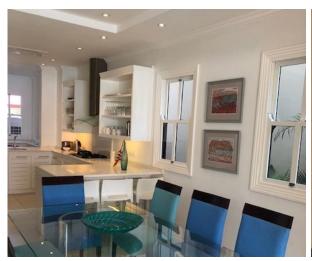

### **Basic information:**

- Eden Island Resort is located on Eden Island next to Mahé, the largest island in the Seychelles, about 7 km from the Seychelles International Airport and about 5 km from the capital city of Victoria.
- The resort provides very comfortable facilities 4 sandy beaches, 3 communal swimming pools, fitness centre, tennis and padel court. Security service 24/7.
- Within walking distance is the Eden Plaza shopping gallery with a private medical health center Euromedical Family Clinic, shops, restaurants and cafés, pharmacy, bank, exchange office and Spar supermarket with grocery, drugstore, and others.
- This is a two-storey colonial-style terraced house set on a plot of 362.9 m² with a view of the marina and the main island of Mahé.
- The maison has an internal area of 188 m², 4 bedrooms, each with en-suite bathroom and toilet, living area with dining area and kitchen, scullery, covered terraces with a total area of 58.8 m², yard and a covered golf buggy parking space.
- The maison is fully furnished, air-conditioned and equipped with all electrical appliances. All this equipment is included in the purchase price.
- The remaining part of the property consists of a landscaped tropical garden with a private swimming pool and direct access to its own boat mooring of 12 x 8.4 m in front of the maison.
- The owner of a property in Seychelles is entitled to apply for a long-term residence permit.