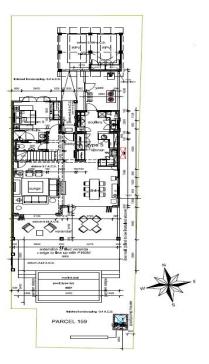

tyle terraced house set on a plot of 362.9 m² with a view of the marina and the main island of Mahé.
- The maison has an internal area of 188 m², 4 bedrooms, each with en-suite bathroom and toilet, living area with dining area and kitchen, scullery, covered terraces with a total area of 58.8 m², yard and a covered golf buggy parking space.
- The maison is fully furnished, air-conditioned and equipped with all electrical appliances. All this equipment is included in the purchase price.
- The remaining part of the property consists of a landscaped tropical garden with a private swimming pool and direct access to its own boat mooring of 12 x 8.4 m in front of the maison.
- The owner of a property in Seychelles is entitled to apply for a long-term residence permit.

## **Ground floor plan:**



### First floor plan:



































# View from the terrace



Anse Bigorno beach (approx. 3 minutes walk from the maison)