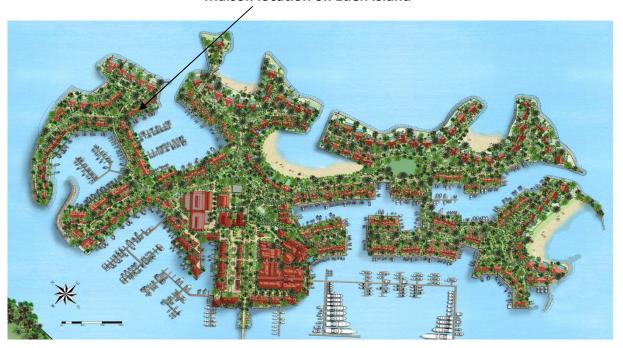

Price: USD 1,700,000 USD (incl. furniture) + transfer taxes (5% Stamp duty, 1,5% Sanction Application Processing Fee, cca 1,5% Notary Fee)

**Maison location on Eden Island** 

### **Basic information:**

- Eden Island Resort is located on Eden Island next to Mahé, the largest island in the Seychelles, about 7 km from the Seychelles International Airport and about 5 km from the capital city of Victoria.
- The resort provides very comfortable facilities 4 sandy beaches, 3 communal swimming pools, fitness centre, tennis and padel court. Security service 24/7.
- Within walking distance is the Eden Plaza shopping gallery with a private medical health center Euromedical Family Clinic, shops, restaurants and cafés, pharmacy, bank, exchange office and Spar supermarket with grocery, drugstore, and others.
- This is a two-storey colonial-style terraced house set on a plot of 362.9 m² with a view of the marina and the main island of Mahé.
- The maison has an internal area of 188 m², 4 bedrooms, each with en-suite bathroom and toilet, living area with dining area and kitchen, scullery, covered terraces with a total area of 58.8 m², yard and a covered golf buggy parking space.
- The maison is fully furnished, air-conditioned and equipped with all electrical appliances. All this equipment is included in the purchase price.
- The remaining part of the property consists of a landscaped tropical garden with a private swimming pool and direct access to its own boat mooring of 12 x 8.4 m in front of the maison.
- The owner of a property in Seychelles is entitled to apply for a long-term residence permit.