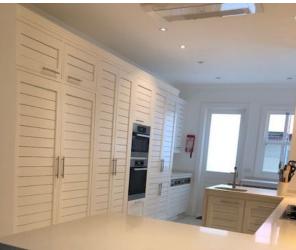

### **Basic information:**

- Eden Island Resort is located on Eden Island next to Mahé, the largest island in the Seychelles, about 7 km from the Seychelles International Airport and about 5 km from the capital city of Victoria.
- The resort provides very comfortable facilities 4 sandy beaches, 3 communal swimming pools, fitness centre, tennis and padel court. Security service 24/7.
- Within walking distance is the Eden Plaza shopping gallery with a private medical health center Euromedical Family Clinic, shops, restaurants and cafés, pharmacy, bank, exchange office and Spar supermarket with grocery, drugstore, and others.
- This is a two-storey colonial-style terraced house set on a plot of 362.9 m² with a view of the marina and the main island of Mahé.
- The maison has an internal area of 188 m², 4 bedrooms, each with en-suite bathroom and toilet, living area with dining area and kitchen, scullery, covered terraces with a total area of 58.8 m², yard and a covered golf buggy parking space.
- The maison is fully furnished, air-conditioned and equipped with all electrical appliances. All this equipment is included in the purchase price.
- The remaining part of the property consists of a landscaped tropical garden with a private swimming pool and direct access to its own boat mooring of 12 x 8.4 m in front of the maison.
- The owner of a property in Seychelles is entitled to apply for a long-term residence permit.