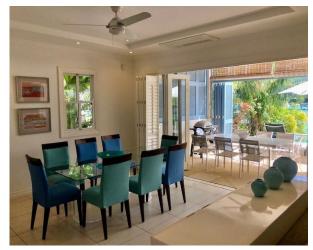

### **Basic information:**

- Eden Island Resort is located on Eden Island next to Mahé, the largest island in the Seychelles, about 7 km from the Seychelles International Airport and about 5 km from the capital city of Victoria.
- The resort provides very comfortable facilities 4 sandy beaches, 3 communal swimming pools, fitness centre, tennis and padel court. Security service 24/7.
- Within walking distance is the Eden Plaza shopping gallery with a private medical health center Euromedical Family Clinic, shops, restaurants and cafés, pharmacy, bank, exchange office and Spar supermarket with grocery, drugstore, and others.
- This is a two-storey colonial-style terraced house set on a plot of 362.9 m² with a view of the marina and the main island of Mahé.
- The maison has an internal area of 188 m², 4 bedrooms, each with en-suite bathroom and toilet, living area with dining area and kitchen, scullery, covered terraces with a total area of 58.8 m², yard and a covered golf buggy parking space.
- The maison is fully furnished, air-conditioned and equipped with all electrical appliances. All this equipment is included in the purchase price.
- The remaining part of the property consists of a landscaped tropical garden with a private swimming pool and direct access to its own boat mooring of 12 x 8.4 m in front of the maison.
- The owner of a property in Seychelles is entitled to apply for a long-term residence permit.