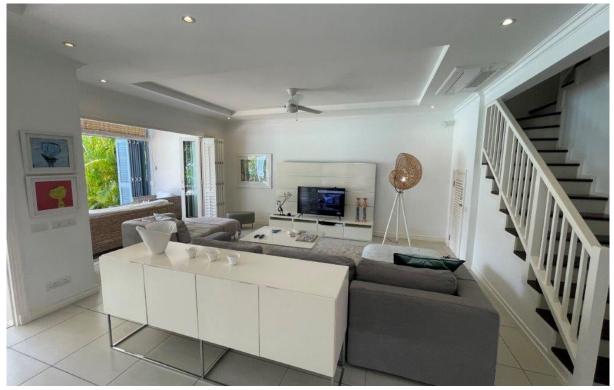

### **Basic information:**

- Eden Island Resort is located on Eden Island next to Mahé, the largest island in the Seychelles, about 7 km from the Seychelles International Airport and about 5 km from the capital city of Victoria.
- The resort provides very comfortable facilities 4 sandy beaches, 3 communal swimming pools, fitness centre, tennis and padel court. Security service 24/7.
- Within walking distance is the Eden Plaza shopping gallery with a private medical health center Euromedical Family Clinic, shops, restaurants and cafés, pharmacy, bank, exchange office and Spar supermarket with grocery, drugstore, and others.
- This is a two-storey colonial-style terraced house set on a plot of 362.9 m² with a view of the marina and the main island of Mahé.
- The maison has an internal area of 188 m², 4 bedrooms, each with en-suite bathroom and toilet, living area with dining area and kitchen, scullery, covered terraces with a total area of 58.8 m², yard and a covered golf buggy parking space.
- The maison is fully furnished, air-conditioned and equipped with all electrical appliances. All this equipment is included in the purchase price.
- The remaining part of the property consists of a landscaped tropical garden with a private swimming pool and direct access to its own boat mooring of 12 x 8.4 m in front of the maison.
- The owner of a property in Seychelles is entitled to apply for a long-term residence permit.