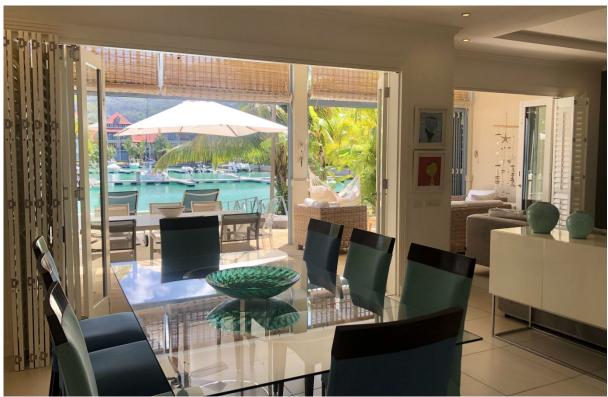

### **Basic information:**

- Eden Island Resort is located on Eden Island next to Mahé, the largest island in the Seychelles, about 7 km from the Seychelles International Airport and about 5 km from the capital city of Victoria.
- The resort provides very comfortable facilities 4 sandy beaches, 3 communal swimming pools, fitness centre, tennis and padel court. Security service 24/7.
- Within walking distance is the Eden Plaza shopping gallery with a private medical health center Euromedical Family Clinic, shops, restaurants and cafés, pharmacy, bank, exchange office and Spar supermarket with grocery, drugstore, and others.
- This is a two-storey colonial-style terraced house set on a plot of 362.9 m² with a view of the marina and the main island of Mahé.
- The maison has an internal area of 188 m², 4 bedrooms, each with en-suite bathroom and toilet, living area with dining area and kitchen, scullery, covered terraces with a total area of 58.8 m², yard and a covered golf buggy parking space.
- The maison is fully furnished, air-conditioned and equipped with all electrical appliances. All this equipment is included in the purchase price.
- The remaining part of the property consists of a landscaped tropical garden with a private swimming pool and direct access to its own boat mooring of 12 x 8.4 m in front of the maison.
- The owner of a property in Seychelles is entitled to apply for a long-term residence permit.