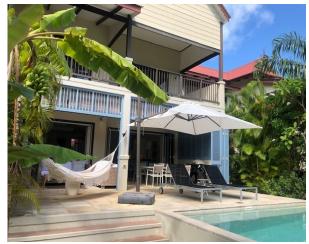

### **Basic information:**

- Eden Island Resort is located on Eden Island next to Mahé, the largest island in the Seychelles, about 7 km from the Seychelles International Airport and about 5 km from the capital city of Victoria.
- The resort provides very comfortable facilities 4 sandy beaches, 3 communal swimming pools, fitness centre, tennis and padel court. Security service 24/7.
- Within walking distance is the Eden Plaza shopping gallery with a private medical health center Euromedical Family Clinic, shops, restaurants and cafés, pharmacy, bank, exchange office and Spar supermarket with grocery, drugstore, and others.
- This is a two-storey colonial-style terraced house set on a plot of 362.9 m² with a view of the marina and the main island of Mahé.
- The maison has an internal area of 188 m², 4 bedrooms, each with en-suite bathroom and toilet, living area with dining area and kitchen, scullery, covered terraces with a total area of 58.8 m², yard and a covered golf buggy parking space.
- The maison is fully furnished, air-conditioned and equipped with all electrical appliances. All this equipment is included in the purchase price.
- The remaining part of the property consists of a landscaped tropical garden with a private swimming pool and direct access to its own boat mooring of 12 x 8.4 m in front of the maison.
- The owner of a property in Seychelles is entitled to apply for a long-term residence permit.