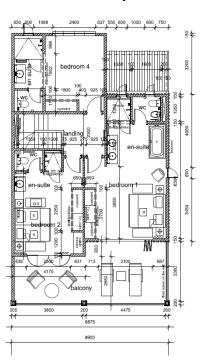

n a plot of 362.9 m² with a view of the marina and the main island of Mahé.
- The maison has an internal area of 188 m², 4 bedrooms, each with en-suite bathroom and toilet, living area with dining area and kitchen, scullery, covered terraces with a total area of 58.8 m², yard and a covered golf buggy parking space.
- The maison is fully furnished, air-conditioned and equipped with all electrical appliances. All this equipment is included in the purchase price.
- The remaining part of the property consists of a landscaped tropical garden with a private swimming pool and direct access to its own boat mooring of 12 x 8.4 m in front of the maison.
- The owner of a property in Seychelles is entitled to apply for a long-term residence permit.

## **Ground floor plan:**



### First floor plan:



































# View from the terrace



Anse Bigorno beach (approx. 3 minutes walk from the maison)