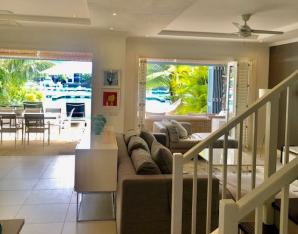

### **Basic information:**

- Eden Island Resort is located on Eden Island next to Mahé, the largest island in the Seychelles, about 7 km from the Seychelles International Airport and about 5 km from the capital city of Victoria.
- The resort provides very comfortable facilities 4 sandy beaches, 3 communal swimming pools, fitness centre, tennis and padel court. Security service 24/7.
- Within walking distance is the Eden Plaza shopping gallery with a private medical health center Euromedical Family Clinic, shops, restaurants and cafés, pharmacy, bank, exchange office and Spar supermarket with grocery, drugstore, and others.
- This is a two-storey colonial-style terraced house set on a plot of 362.9 m² with a view of the marina and the main island of Mahé.
- The maison has an internal area of 188 m², 4 bedrooms, each with en-suite bathroom and toilet, living area with dining area and kitchen, scullery, covered terraces with a total area of 58.8 m², yard and a covered golf buggy parking space.
- The maison is fully furnished, air-conditioned and equipped with all electrical appliances. All this equipment is included in the purchase price.
- The remaining part of the property consists of a landscaped tropical garden with a private swimming pool and direct access to its own boat mooring of 12 x 8.4 m in front of the maison.
- The owner of a property in Seychelles is entitled to apply for a long-term residence permit.