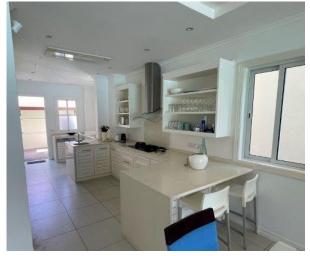

### **Basic information:**

- Eden Island Resort is located on Eden Island next to Mahé, the largest island in the Seychelles, about 7 km from the Seychelles International Airport and about 5 km from the capital city of Victoria.
- The resort provides very comfortable facilities 4 sandy beaches, 3 communal swimming pools, fitness centre, tennis and padel court. Security service 24/7.
- Within walking distance is the Eden Plaza shopping gallery with a private medical health center Euromedical Family Clinic, shops, restaurants and cafés, pharmacy, bank, exchange office and Spar supermarket with grocery, drugstore, and others.
- This is a two-storey colonial-style terraced house set on a plot of 362.9 m² with a view of the marina and the main island of Mahé.
- The maison has an internal area of 188 m², 4 bedrooms, each with en-suite bathroom and toilet, living area with dining area and kitchen, scullery, covered terraces with a total area of 58.8 m², yard and a covered golf buggy parking space.
- The maison is fully furnished, air-conditioned and equipped with all electrical appliances. All this equipment is included in the purchase price.
- The remaining part of the property consists of a landscaped tropical garden with a private swimming pool and direct access to its own boat mooring of 12 x 8.4 m in front of the maison.
- The owner of a property in Seychelles is entitled to apply for a long-term residence permit.