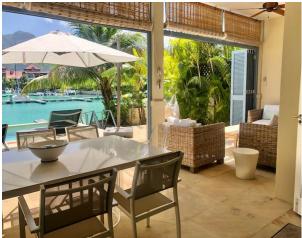

### **Basic information:**

- Eden Island Resort is located on Eden Island next to Mahé, the largest island in the Seychelles, about 7 km from the Seychelles International Airport and about 5 km from the capital city of Victoria.
- The resort provides very comfortable facilities 4 sandy beaches, 3 communal swimming pools, fitness centre, tennis and padel court. Security service 24/7.
- Within walking distance is the Eden Plaza shopping gallery with a private medical health center Euromedical Family Clinic, shops, restaurants and cafés, pharmacy, bank, exchange office and Spar supermarket with grocery, drugstore, and others.
- This is a two-storey colonial-style terraced house set on a plot of 362.9 m² with a view of the marina and the main island of Mahé.
- The maison has an internal area of 188 m², 4 bedrooms, each with en-suite bathroom and toilet, living area with dining area and kitchen, scullery, covered terraces with a total area of 58.8 m², yard and a covered golf buggy parking space.
- The maison is fully furnished, air-conditioned and equipped with all electrical appliances. All this equipment is included in the purchase price.
- The remaining part of the property consists of a landscaped tropical garden with a private swimming pool and direct access to its own boat mooring of 12 x 8.4 m in front of the maison.
- The owner of a property in Seychelles is entitled to apply for a long-term residence permit.