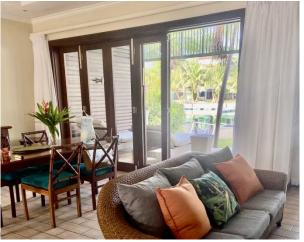

## Maison, Peninsula 1 - Seychelles, Eden Island

Location: resort Eden Island, northeast coast of the main island of Mahé

Plot: 296.1 m², unit internal area: 179.4 m², terraces: 59.1 m², boat mooring: 12 x 9.3 m (4 bedrooms, 4 bathrooms, splash pool, private boat mooring in front of the maison)

## **Basic information:**

- Eden Island Resort is located on Eden Island next to Mahé, the largest island in the Seychelles, about 7 km from the Seychelles International Airport and about 5 km from the capital city of Victoria.
- The resort provides very comfortable facilities 4 sandy beaches, 3 communal swimming pools, fitness centre, tennis and padel court. Security service 24/7.
- Within walking distance is the Eden Plaza shopping gallery with a private medical health center Euromedical Family Clinic, shops, restaurants and cafés, pharmacy, bank, exchange office and Spar supermarket with grocery, drugstore, and others.
- This is a two-storey colonial-style terraced house set on a plot of 296.1 m² with a view of the marina.
- The maison has an internal area of 179.4 m², 4 bedrooms, each with en-suite bathroom and separate toilet, living area with dining area and kitchen, covered terraces with a total area of 59.1 m² and a covered golf buggy parking space.
- The maison is fully furnished, air-conditioned and equipped with all electrical appliances. (All this equipment is included in the purchase price.)
- The remaining part of the property consists of a landscaped tropical garden with a private splash pool and direct access to its own boat mooring of 12 x 9.3 m in front of the maison.
- The owner of a property in Seychelles is entitled to apply for a long-term residence permit.