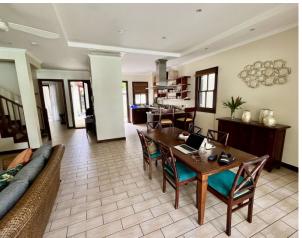

## Maison, Peninsula 1 - Seychelles, Eden Island

Location: resort Eden Island, northeast coast of the main island of Mahé

Plot: 296.1 m², unit internal area: 179.4 m², terraces: 59.1 m², boat mooring: 12 x 9.3 m (4 bedrooms, 4 bathrooms, splash pool, private boat mooring in front of the maison)

## **Basic information:**

- Eden Island Resort is located on Eden Island next to Mahé, the largest island in the Seychelles, about 7 km from the Seychelles International Airport and about 5 km from the capital city of Victoria.
- The resort provides very comfortable facilities 4 sandy beaches, 3 communal swimming pools, fitness centre, tennis and padel court. Security service 24/7.
- Within walking distance is the Eden Plaza shopping gallery with a private medical health center Euromedical Family Clinic, shops, restaurants and cafés, pharmacy, bank, exchange office and Spar supermarket with grocery, drugstore, and others.
- This is a two-storey colonial-style terraced house set on a plot of 296.1 m² with a view of the marina.
- The maison has an internal area of 179.4 m², 4 bedrooms, each with en-suite bathroom and separate toilet, living area with dining area and kitchen, covered terraces with a total area of 59.1 m² and a covered golf buggy parking space.
- The maison is fully furnished, air-conditioned and equipped with all electrical appliances. (All this equipment is included in the purchase price.)
- The remaining part of the property consists of a landscaped tropical garden with a private splash pool and direct access to its own boat mooring of 12 x 9.3 m in front of the maison.
- The owner of a property in Seychelles is entitled to apply for a long-term residence permit.