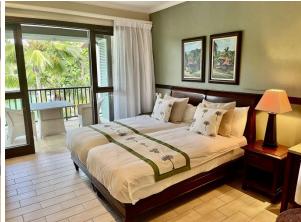

## Maison, Peninsula 1 - Seychelles, Eden Island

Location: resort Eden Island, northeast coast of the main island of Mahé

Plot: 296.1 m², unit internal area: 179.4 m², terraces: 59.1 m², boat mooring: 12 x 9.3 m (4 bedrooms, 4 bathrooms, splash pool, private boat mooring in front of the maison)

## **Basic information:**

- Eden Island Resort is located on Eden Island next to Mahé, the largest island in the Seychelles, about 7 km from the Seychelles International Airport and about 5 km from the capital city of Victoria.
- The resort provides very comfortable facilities 4 sandy beaches, 3 communal swimming pools, fitness centre, tennis and padel court. Security service 24/7.
- Within walking distance is the Eden Plaza shopping gallery with a private medical health center Euromedical Family Clinic, shops, restaurants and cafés, pharmacy, bank, exchange office and Spar supermarket with grocery, drugstore, and others.
- This is a two-storey colonial-style terraced house set on a plot of 296.1 m² with a view of the marina.
- The maison has an internal area of 179.4 m², 4 bedrooms, each with en-suite bathroom and separate toilet, living area with dining area and kitchen, covered terraces with a total area of 59.1 m² and a covered golf buggy parking space.
- The maison is fully furnished, air-conditioned and equipped with all electrical appliances. (All this equipment is included in the purchase price.)
- The remaining part of the property consists of a landscaped tropical garden with a private splash pool and direct access to its own boat mooring of 12 x 9.3 m in front of the maison.
- The owner of a property in Seychelles is entitled to apply for a long-term residence permit.