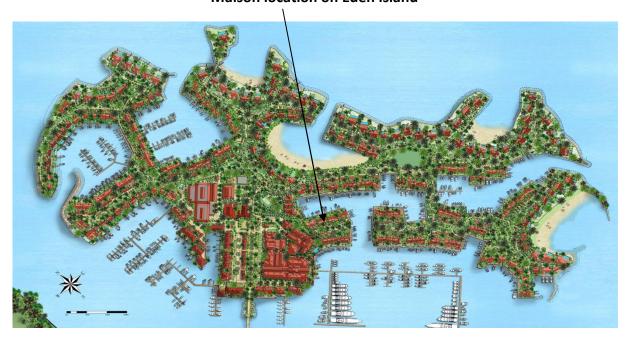

Price: USD 1,100,000 (incl. furniture) + transfer taxes

(5% Stamp duty, 1.5% Sanction Application Processing Fee, 1.5 % Notary Fee)

Maison location on Eden Island

## **Basic information:**

- Eden Island Resort is located on Eden Island next to Mahé, the largest island in the Seychelles, about 7 km from the Seychelles International Airport and about 5 km from the capital city of Victoria.
- The resort provides very comfortable facilities 4 sandy beaches, 3 communal swimming pools, fitness centre, tennis and padel court. Security service 24/7.
- Within walking distance is the Eden Plaza shopping gallery with a private medical health center Euromedical Family Clinic, shops, restaurants and cafés, pharmacy, bank, exchange office and Spar supermarket with grocery, drugstore, and others.
- This is a two-storey colonial-style terraced house set on a plot of 296.1 m² with a view of the marina.
- The maison has an internal area of 179.4 m², 4 bedrooms, each with en-suite bathroom and separate toilet, living area with dining area and kitchen, covered terraces with a total area of 59.1 m² and a covered golf buggy parking space.
- The maison is fully furnished, air-conditioned and equipped with all electrical appliances. (All this equipment is included in the purchase price.)
- The remaining part of the property consists of a landscaped tropical garden with a private splash pool and direct access to its own boat mooring of 12 x 9.3 m in front of the maison.
- The owner of a property in Seychelles is entitled to apply for a long-term residence permit.