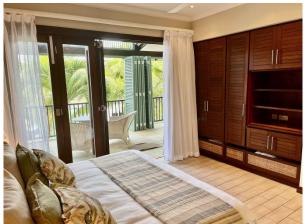

## **Basic information:**

- Eden Island Resort is located on Eden Island next to Mahé, the largest island in the Seychelles, about 7 km from the Seychelles International Airport and about 5 km from the capital city of Victoria.
- The resort provides very comfortable facilities 4 sandy beaches, 3 communal swimming pools, fitness centre, tennis and padel court. Security service 24/7.
- Within walking distance is the Eden Plaza shopping gallery with a private medical health center Euromedical Family Clinic, shops, restaurants and cafés, pharmacy, bank, exchange office and Spar supermarket with grocery, drugstore, and others.
- This is a two-storey colonial-style terraced house set on a plot of 296.1 m² with a view of the marina.
- The maison has an internal area of 179.4 m², 4 bedrooms, each with en-suite bathroom and separate toilet, living area with dining area and kitchen, covered terraces with a total area of 59.1 m² and a covered golf buggy parking space.
- The maison is fully furnished, air-conditioned and equipped with all electrical appliances. (All this equipment is included in the purchase price.)
- The remaining part of the property consists of a landscaped tropical garden with a private splash pool and direct access to its own boat mooring of 12 x 9.3 m in front of the maison.
- The owner of a property in Seychelles is entitled to apply for a long-term residence permit.