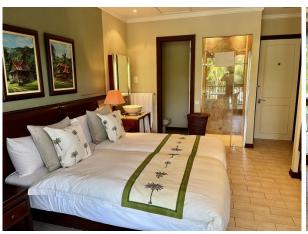

## Maison, Peninsula 1 - Seychelles, Eden Island

Location: resort Eden Island, northeast coast of the main island of Mahé

Plot: 296.1 m², unit internal area: 179.4 m², terraces: 59.1 m², boat mooring: 12 x 9.3 m (4 bedrooms, 4 bathrooms, splash pool, private boat mooring in front of the maison)

## **Basic information:**

- Eden Island Resort is located on Eden Island next to Mahé, the largest island in the Seychelles, about 7 km from the Seychelles International Airport and about 5 km from the capital city of Victoria.
- The resort provides very comfortable facilities 4 sandy beaches, 3 communal swimming pools, fitness centre, tennis and padel court. Security service 24/7.
- Within walking distance is the Eden Plaza shopping gallery with a private medical health center Euromedical Family Clinic, shops, restaurants and cafés, pharmacy, bank, exchange office and Spar supermarket with grocery, drugstore, and others.
- This is a two-storey colonial-style terraced house set on a plot of 296.1 m² with a view of the marina.
- The maison has an internal area of 179.4 m², 4 bedrooms, each with en-suite bathroom and separate toilet, living area with dining area and kitchen, covered terraces with a total area of 59.1 m² and a covered golf buggy parking space.
- The maison is fully furnished, air-conditioned and equipped with all electrical appliances. (All this equipment is included in the purchase price.)
- The remaining part of the property consists of a landscaped tropical garden with a private splash pool and direct access to its own boat mooring of 12 x 9.3 m in front of the maison.
- The owner of a property in Seychelles is entitled to apply for a long-term residence permit.