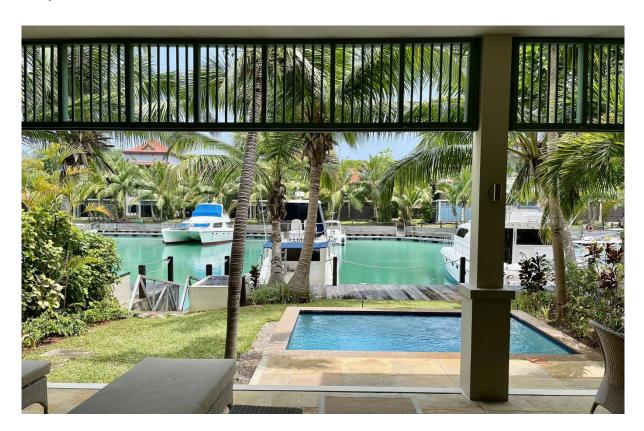

## Maison, Peninsula 1 - Seychelles, Eden Island

Location: resort Eden Island, northeast coast of the main island of Mahé

Plot: 296.1 m², unit internal area: 179.4 m², terraces: 59.1 m², boat mooring: 12 x 9.3 m (4 bedrooms, 4 bathrooms, splash pool, private boat mooring in front of the maison)

## **Basic information:**

- Eden Island Resort is located on Eden Island next to Mahé, the largest island in the Seychelles, about 7 km from the Seychelles International Airport and about 5 km from the capital city of Victoria.
- The resort provides very comfortable facilities 4 sandy beaches, 3 communal swimming pools, fitness centre, tennis and padel court. Security service 24/7.
- Within walking distance is the Eden Plaza shopping gallery with a private medical health center Euromedical Family Clinic, shops, restaurants and cafés, pharmacy, bank, exchange office and Spar supermarket with grocery, drugstore, and others.
- This is a two-storey colonial-style terraced house set on a plot of 296.1 m² with a view of the marina.
- The maison has an internal area of 179.4 m², 4 bedrooms, each with en-suite bathroom and separate toilet, living area with dining area and kitchen, covered terraces with a total area of 59.1 m² and a covered golf buggy parking space.
- The maison is fully furnished, air-conditioned and equipped with all electrical appliances. (All this equipment is included in the purchase price.)
- The remaining part of the property consists of a landscaped tropical garden with a private splash pool and direct access to its own boat mooring of 12 x 9.3 m in front of the maison.
- The owner of a property in Seychelles is entitled to apply for a long-term residence permit.

Private boat mooring in front of the maison