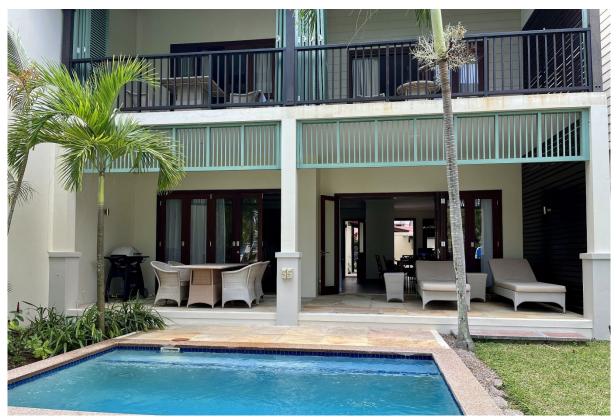

## Maison, Peninsula 1 - Seychelles, Eden Island

Location: resort Eden Island, northeast coast of the main island of Mahé

Plot: 296.1 m², unit internal area: 179.4 m², terraces: 59.1 m², boat mooring: 12 x 9.3 m (4 bedrooms, 4 bathrooms, splash pool, private boat mooring in front of the maison)

## **Basic information:**

- Eden Island Resort is located on Eden Island next to Mahé, the largest island in the Seychelles, about 7 km from the Seychelles International Airport and about 5 km from the capital city of Victoria.
- The resort provides very comfortable facilities 4 sandy beaches, 3 communal swimming pools, fitness centre, tennis and padel court. Security service 24/7.
- Within walking distance is the Eden Plaza shopping gallery with a private medical health center Euromedical Family Clinic, shops, restaurants and cafés, pharmacy, bank, exchange office and Spar supermarket with grocery, drugstore, and others.
- This is a two-storey colonial-style terraced house set on a plot of 296.1 m² with a view of the marina.
- The maison has an internal area of 179.4 m², 4 bedrooms, each with en-suite bathroom and separate toilet, living area with dining area and kitchen, covered terraces with a total area of 59.1 m² and a covered golf buggy parking space.
- The maison is fully furnished, air-conditioned and equipped with all electrical appliances. (All this equipment is included in the purchase price.)
- The remaining part of the property consists of a landscaped tropical garden with a private splash pool and direct access to its own boat mooring of 12 x 9.3 m in front of the maison.
- The owner of a property in Seychelles is entitled to apply for a long-term residence permit.