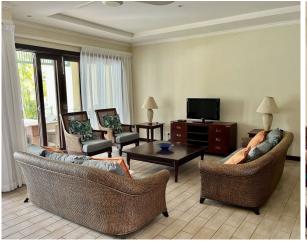

## Maison, Peninsula 1 - Seychelles, Eden Island

Location: resort Eden Island, northeast coast of the main island of Mahé

Plot: 296.1 m², unit internal area: 179.4 m², terraces: 59.1 m², boat mooring: 12 x 9.3 m (4 bedrooms, 4 bathrooms, splash pool, private boat mooring in front of the maison)

## **Basic information:**

- Eden Island Resort is located on Eden Island next to Mahé, the largest island in the Seychelles, about 7 km from the Seychelles International Airport and about 5 km from the capital city of Victoria.
- The resort provides very comfortable facilities 4 sandy beaches, 3 communal swimming pools, fitness centre, tennis and padel court. Security service 24/7.
- Within walking distance is the Eden Plaza shopping gallery with a private medical health center Euromedical Family Clinic, shops, restaurants and cafés, pharmacy, bank, exchange office and Spar supermarket with grocery, drugstore, and others.
- This is a two-storey colonial-style terraced house set on a plot of 296.1 m² with a view of the marina.
- The maison has an internal area of 179.4 m², 4 bedrooms, each with en-suite bathroom and separate toilet, living area with dining area and kitchen, covered terraces with a total area of 59.1 m² and a covered golf buggy parking space.
- The maison is fully furnished, air-conditioned and equipped with all electrical appliances. (All this equipment is included in the purchase price.)
- The remaining part of the property consists of a landscaped tropical garden with a private splash pool and direct access to its own boat mooring of 12 x 9.3 m in front of the maison.
- The owner of a property in Seychelles is entitled to apply for a long-term residence permit.