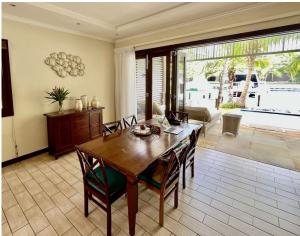

## Maison, Peninsula 1 - Seychelles, Eden Island

Location: resort Eden Island, northeast coast of the main island of Mahé

Plot: 296.1 m², unit internal area: 179.4 m², terraces: 59.1 m², boat mooring: 12 x 9.3 m (4 bedrooms, 4 bathrooms, splash pool, private boat mooring in front of the maison)

## **Basic information:**

- Eden Island Resort is located on Eden Island next to Mahé, the largest island in the Seychelles, about 7 km from the Seychelles International Airport and about 5 km from the capital city of Victoria.
- The resort provides very comfortable facilities 4 sandy beaches, 3 communal swimming pools, fitness centre, tennis and padel court. Security service 24/7.
- Within walking distance is the Eden Plaza shopping gallery with a private medical health center Euromedical Family Clinic, shops, restaurants and cafés, pharmacy, bank, exchange office and Spar supermarket with grocery, drugstore, and others.
- This is a two-storey colonial-style terraced house set on a plot of 296.1 m² with a view of the marina.
- The maison has an internal area of 179.4 m², 4 bedrooms, each with en-suite bathroom and separate toilet, living area with dining area and kitchen, covered terraces with a total area of 59.1 m² and a covered golf buggy parking space.
- The maison is fully furnished, air-conditioned and equipped with all electrical appliances. (All this equipment is included in the purchase price.)
- The remaining part of the property consists of a landscaped tropical garden with a private splash pool and direct access to its own boat mooring of 12 x 9.3 m in front of the maison.
- The owner of a property in Seychelles is entitled to apply for a long-term residence permit.