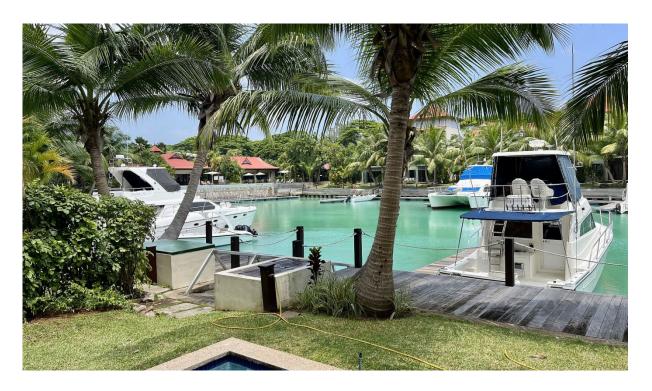

## Maison, Peninsula 1 - Seychelles, Eden Island

Location: resort Eden Island, northeast coast of the main island of Mahé

Plot: 296.1 m², unit internal area: 179.4 m², terraces: 59.1 m², boat mooring: 12 x 9.3 m (4 bedrooms, 4 bathrooms, splash pool, private boat mooring in front of the maison)

Private boat mooring in front of the maison