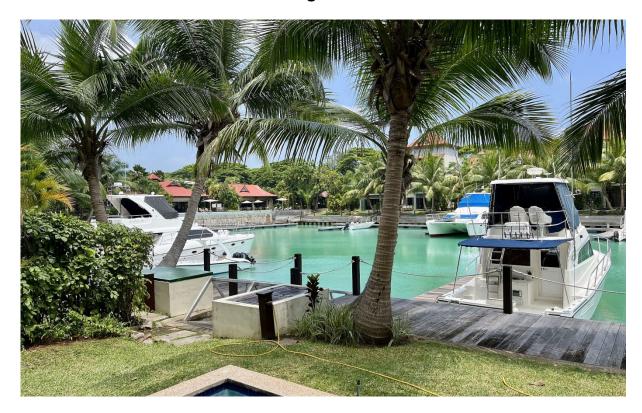

## Maison, Peninsula 1 - Seychelles, Eden Island

Location: resort Eden Island, northeast coast of the main island of Mahé

Plot: 296.1 m², unit internal area: 179.4 m², terraces: 59.1 m², boat mooring: 12 x 9.3 m (4 bedrooms, 4 bathrooms, splash pool, private boat mooring in front of the maison)

## **Basic information:**

- Eden Island Resort is located on Eden Island next to Mahé, the largest island in the Seychelles, about 7 km from the Seychelles International Airport and about 5 km from the capital city of Victoria.
- The resort provides very comfortable facilities 4 sandy beaches, 3 communal swimming pools, fitness centre, tennis and padel court. Security service 24/7.
- Within walking distance is the Eden Plaza shopping gallery with a private medical health center Euromedical Family Clinic, shops, restaurants and cafés, pharmacy, bank, exchange office and Spar supermarket with grocery, drugstore, and others.
- This is a two-storey colonial-style terraced house set on a plot of 296.1 m² with a view of the marina.
- The maison has an internal area of 179.4 m², 4 bedrooms, each with en-suite bathroom and separate toilet, living area with dining area and kitchen, covered terraces with a total area of 59.1 m² and a covered golf buggy parking space.
- The maison is fully furnished, air-conditioned and equipped with all electrical appliances. (All this equipment is included in the purchase price.)
- The remaining part of the property consists of a landscaped tropical garden with a private splash pool and direct access to its own boat mooring of 12 x 9.3 m in front of the maison.
- The owner of a property in Seychelles is entitled to apply for a long-term residence permit.

Private boat mooring in front of the maison