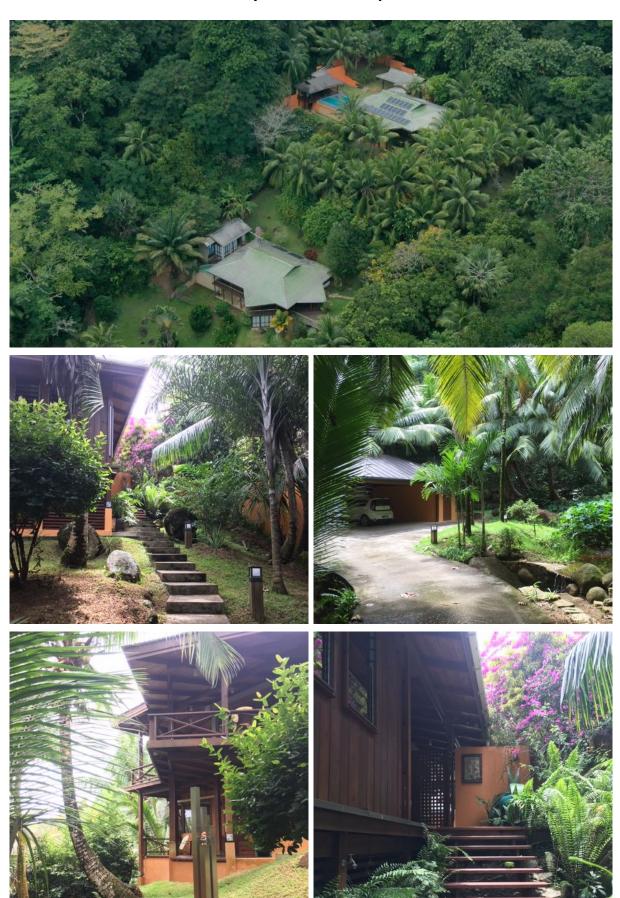

## Family houses on the plot

Freshwater lagoon

#### **Basic information:**

- The property is located on the southwest coast of the main Seychelles island of Mahé, in the district of Baie Lazare, right at the sandy beach of Anse Soleil.
- The vicinity of the land is quiet and safe. Nearby are the 5\* Four Seasons and Kempinski hotel resorts.
- The Seychelles International Airport is about 20 km from the property, the capital city
  of Victoria about 26 km away and the Anse Royale Hospital about 10 km away.
- The land is sloping with views of the surrounding tropical greenery and the Indian Ocean with Anse Soleil bay.
- The plot has direct access to Anse Soleil beach and includes approx. 60 meters of this beach.
- The land is crossed at the bottom by a protected freshwater lagoon, which must be preserved as a nature reserve. (There is a bridge across the lagoon to the beach.)
- At the top of the plot there are 2 fully functional family houses, each with 3 bedrooms.
- Water and electricity are brought to the land and the land is also connected to the public road.
- Due to its size and low density, the land has great potential for the future, either for further residential development or to build a boutique hotel resort with a minimum capacity of 26 bedrooms with its own bathroom and toilet. (For these two cases, the current owner has had two architectural studies prepared based on a geodetic survey of the land, see below.)
- The owner of a property in Seychelles is entitled to apply for a long-term residence permit.