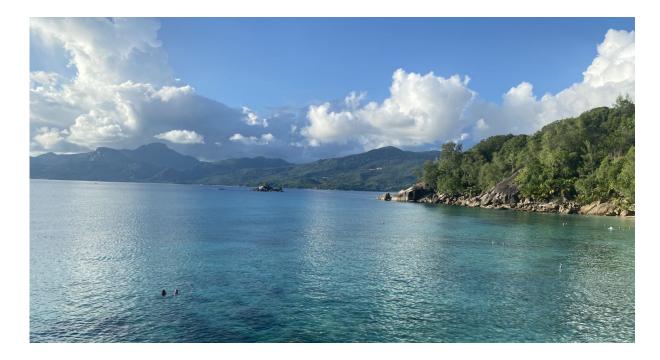

#### **Basic information:**

- The property is located on the southwest coast of the main Seychelles island of Mahé, in the district of Baie Lazare, right at the sandy beach of Anse Soleil.
- The vicinity of the land is quiet and safe. Nearby are the 5\* Four Seasons and Kempinski hotel resorts.
- The Seychelles International Airport is about 20 km from the property, the capital city
  of Victoria about 26 km away and the Anse Royale Hospital about 10 km away.
- The land is sloping with views of the surrounding tropical greenery and the Indian Ocean with Anse Soleil bay.
- The plot has direct access to Anse Soleil beach and includes approx. 60 meters of this beach.
- The land is crossed at the bottom by a protected freshwater lagoon, which must be preserved as a nature reserve. (There is a bridge across the lagoon to the beach.)
- At the top of the plot there are 2 fully functional family houses, each with 3 bedrooms.
- Water and electricity are brought to the land and the land is also connected to the public road.
- Due to its size and low density, the land has great potential for the future, either for further residential development or to build a boutique hotel resort with a minimum capacity of 26 bedrooms with its own bathroom and toilet. (For these two cases, the current owner has had two architectural studies prepared based on a geodetic survey of the land, see below.)
- The owner of a property in Seychelles is entitled to apply for a long-term residence permit.