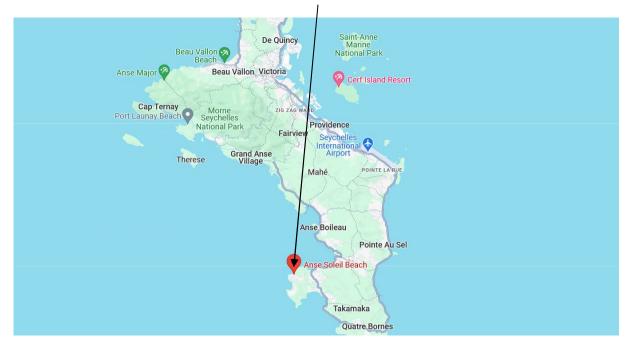

#### **Plot location**

#### **Basic information:**

- The property is located on the southwest coast of the main Seychelles island of Mahé, in the district of Baie Lazare, right at the sandy beach of Anse Soleil.
- The vicinity of the land is quiet and safe. Nearby are the 5\* Four Seasons and Kempinski hotel resorts.
- The Seychelles International Airport is about 20 km from the property, the capital city
  of Victoria about 26 km away and the Anse Royale Hospital about 10 km away.
- The land is sloping with views of the surrounding tropical greenery and the Indian Ocean with Anse Soleil bay.
- The plot has direct access to Anse Soleil beach and includes approx. 60 meters of this beach.
- The land is crossed at the bottom by a protected freshwater lagoon, which must be preserved as a nature reserve. (There is a bridge across the lagoon to the beach.)
- At the top of the plot there are 2 fully functional family houses, each with 3 bedrooms.
- Water and electricity are brought to the land and the land is also connected to the public road.
- Due to its size and low density, the land has great potential for the future, either for further residential development or to build a boutique hotel resort with a minimum capacity of 26 bedrooms with its own bathroom and toilet. (For these two cases, the current owner has had two architectural studies prepared based on a geodetic survey of the land, see below.)
- The owner of a property in Seychelles is entitled to apply for a long-term residence permit.