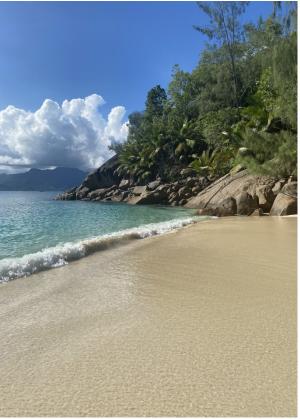

## Building plot of 39,414 m² with sandy beach - Seychelles, Mahé

Location: southwest coast of the main island of Mahé, Anse Soleil beach

Total land area: 39,414 m<sup>2</sup>

(The plot includes 2 family houses and approx. 60 m of the Anse Soleil beach)

#### **Basic information:**

- The property is located on the southwest coast of the main Seychelles island of Mahé, in the district of Baie Lazare, right at the sandy beach of Anse Soleil.
- The vicinity of the land is quiet and safe. Nearby are the 5\* Four Seasons and Kempinski hotel resorts.
- The Seychelles International Airport is about 20 km from the property, the capital city
  of Victoria about 26 km away and the Anse Royale Hospital about 10 km away.
- The land is sloping with views of the surrounding tropical greenery and the Indian Ocean with Anse Soleil bay.
- The plot has direct access to Anse Soleil beach and includes approx. 60 meters of this beach.
- The land is crossed at the bottom by a protected freshwater lagoon, which must be preserved as a nature reserve. (There is a bridge across the lagoon to the beach.)
- At the top of the plot there are 2 fully functional family houses, each with 3 bedrooms.
- Water and electricity are brought to the land and the land is also connected to the public road.
- Due to its size and low density, the land has great potential for the future, either for further residential development or to build a boutique hotel resort with a minimum capacity of 26 bedrooms with its own bathroom and toilet. (For these two cases, the current owner has had two architectural studies prepared based on a geodetic survey of the land, see below.)
- The owner of a property in Seychelles is entitled to apply for a long-term residence permit.

### Anse Soleil beach