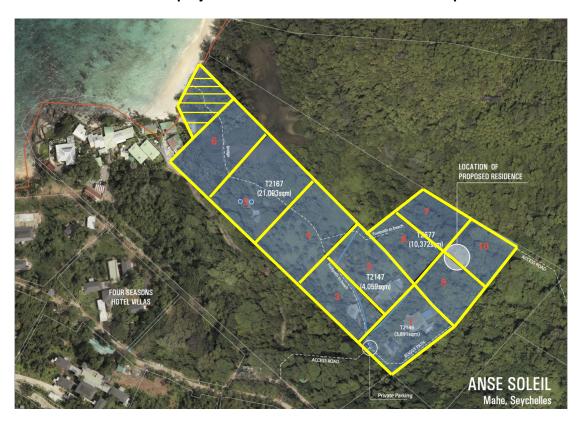

t the top of the plot there are 2 fully functional family houses, each with 3 bedrooms.
- Water and electricity are brought to the land and the land is also connected to the public road.
- Due to its size and low density, the land has great potential for the future, either for further residential development or to build a boutique hotel resort with a minimum capacity of 26 bedrooms with its own bathroom and toilet. (For these two cases, the current owner has had two architectural studies prepared based on a geodetic survey of the land, see below.)
- The owner of a property in Seychelles is entitled to apply for a long-term residence permit.





## Plot plan:







### Architectural studies for possible further construction:

### Residential project of 10 villas with a common beach plot



#### Boutique hotel resort with up to 50 rooms





# The plot of 39,414 m<sup>2</sup>





## Family houses on the plot







Freshwater lagoon





### Anse Soleil beach