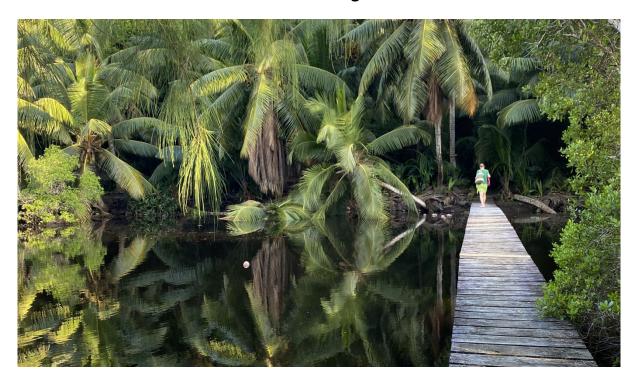

## Family houses on the plot

Freshwater lagoon

#### **Basic information:**

- The property is located on the southwest coast of the main Seychelles island of Mahé, in the district of Baie Lazare, right at the sandy beach of Anse Soleil.
- The vicinity of the land is quiet and safe. Nearby are the 5\* Four Seasons and Kempinski hotel resorts.
- The Seychelles International Airport is about 20 km from the property, the capital city
  of Victoria about 26 km away and the Anse Royale Hospital about 10 km away.
- The land is sloping with views of the surrounding tropical greenery and the Indian Ocean with Anse Soleil bay.
- The plot has direct access to Anse Soleil beach and includes approx. 60 meters of this beach.
- The land is crossed at the bottom by a protected freshwater lagoon, which must be preserved as a nature reserve. (There is a bridge across the lagoon to the beach.)
- At the top of the plot there are 2 fully functional family houses, each with 3 bedrooms.
- Water and electricity are brought to the land and the land is also connected to the public road.
- Due to its size and low density, the land has great potential for the future, either for further residential development or to build a boutique hotel resort with a minimum capacity of 26 bedrooms with its own bathroom and toilet. (For these two cases, the current owner has had two architectural studies prepared based on a geodetic survey of the land, see below.)
- The owner of a property in Seychelles is entitled to apply for a long-term residence permit.