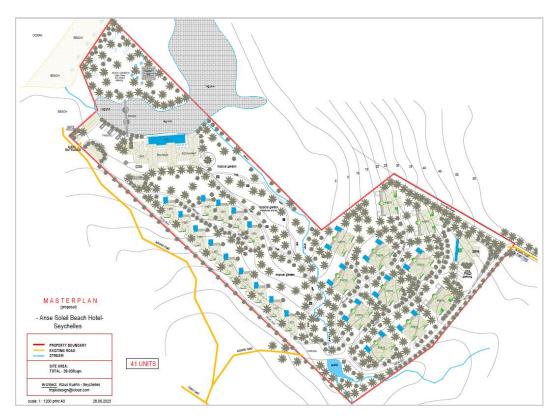

family houses, each with 3 bedrooms.
- Water and electricity are brought to the land and the land is also connected to the public road.
- Due to its size and low density, the land has great potential for the future, either for further residential development or to build a boutique hotel resort with a minimum capacity of 26 bedrooms with its own bathroom and toilet. (For these two cases, the current owner has had two architectural studies prepared based on a geodetic survey of the land, see below.)
- The owner of a property in Seychelles is entitled to apply for a long-term residence permit.





## Plot plan:







### Architectural studies for possible further construction:

### Residential project of 10 villas with a common beach plot



#### Boutique hotel resort with up to 50 rooms





# The plot of 39,414 m<sup>2</sup>





## Family houses on the plot







Freshwater lagoon





### Anse Soleil beach