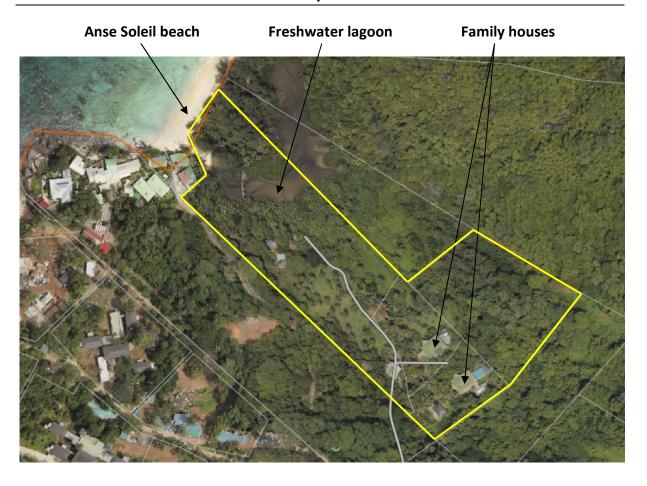

a protected freshwater lagoon, which must be preserved as a nature reserve. (There is a bridge across the lagoon to the beach.)
- At the top of the plot there are 2 fully functional family houses, each with 3 bedrooms.
- Water and electricity are brought to the land and the land is also connected to the public road.
- Due to its size and low density, the land has great potential for the future, either for further residential development or to build a boutique hotel resort with a minimum capacity of 26 bedrooms with its own bathroom and toilet. (For these two cases, the current owner has had two architectural studies prepared based on a geodetic survey of the land, see below.)
- The owner of a property in Seychelles is entitled to apply for a long-term residence permit.





## Plot plan:







### Architectural studies for possible further construction:

### Residential project of 10 villas with a common beach plot



#### Boutique hotel resort with up to 50 rooms





# The plot of 39,414 m<sup>2</sup>





## Family houses on the plot







Freshwater lagoon





### Anse Soleil beach