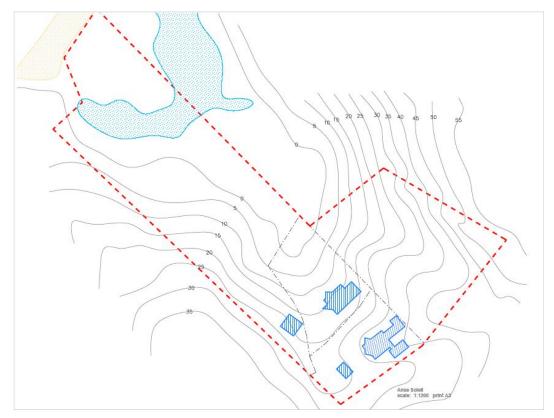

protected freshwater lagoon, which must be preserved as a nature reserve. (There is a bridge across the lagoon to the beach.)
- At the top of the plot there are 2 fully functional family houses, each with 3 bedrooms.
- Water and electricity are brought to the land and the land is also connected to the public road.
- Due to its size and low density, the land has great potential for the future, either for further residential development or to build a boutique hotel resort with a minimum capacity of 26 bedrooms with its own bathroom and toilet. (For these two cases, the current owner has had two architectural studies prepared based on a geodetic survey of the land, see below.)
- The owner of a property in Seychelles is entitled to apply for a long-term residence permit.





## Plot plan:







### Architectural studies for possible further construction:

### Residential project of 10 villas with a common beach plot



#### Boutique hotel resort with up to 50 rooms





# The plot of 39,414 m<sup>2</sup>





## Family houses on the plot







Freshwater lagoon





### Anse Soleil beach