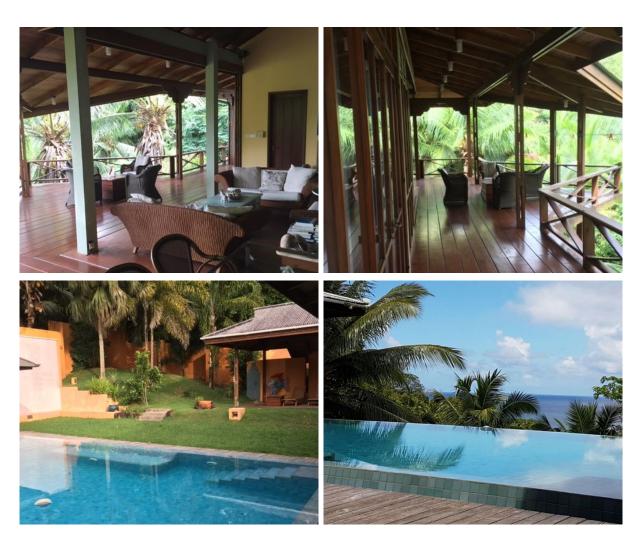

## Family houses on the plot

Freshwater lagoon

#### **Basic information:**

- The property is located on the southwest coast of the main Seychelles island of Mahé, in the district of Baie Lazare, right at the sandy beach of Anse Soleil.
- The vicinity of the land is quiet and safe. Nearby are the 5\* Four Seasons and Kempinski hotel resorts.
- The Seychelles International Airport is about 20 km from the property, the capital city
  of Victoria about 26 km away and the Anse Royale Hospital about 10 km away.
- The land is sloping with views of the surrounding tropical greenery and the Indian Ocean with Anse Soleil bay.
- The plot has direct access to Anse Soleil beach and includes approx. 60 meters of this beach.
- The land is crossed at the bottom by a protected freshwater lagoon, which must be preserved as a nature reserve. (There is a bridge across the lagoon to the beach.)
- At the top of the plot there are 2 fully functional family houses, each with 3 bedrooms.
- Water and electricity are brought to the land and the land is also connected to the public road.
- Due to its size and low density, the land has great potential for the future, either for further residential development or to build a boutique hotel resort with a minimum capacity of 26 bedrooms with its own bathroom and toilet. (For these two cases, the current owner has had two architectural studies prepared based on a geodetic survey of the land, see below.)
- The owner of a property in Seychelles is entitled to apply for a long-term residence permit.