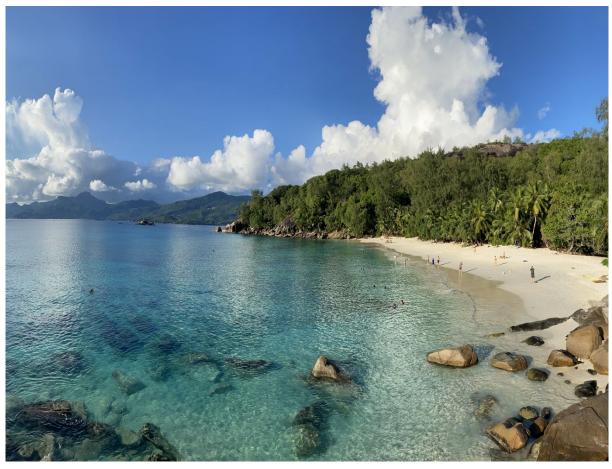

### Anse Soleil beach

#### **Basic information:**

- The property is located on the southwest coast of the main Seychelles island of Mahé, in the district of Baie Lazare, right at the sandy beach of Anse Soleil.
- The vicinity of the land is quiet and safe. Nearby are the 5\* Four Seasons and Kempinski hotel resorts.
- The Seychelles International Airport is about 20 km from the property, the capital city
  of Victoria about 26 km away and the Anse Royale Hospital about 10 km away.
- The land is sloping with views of the surrounding tropical greenery and the Indian Ocean with Anse Soleil bay.
- The plot has direct access to Anse Soleil beach and includes approx. 60 meters of this beach.
- The land is crossed at the bottom by a protected freshwater lagoon, which must be preserved as a nature reserve. (There is a bridge across the lagoon to the beach.)
- At the top of the plot there are 2 fully functional family houses, each with 3 bedrooms.
- Water and electricity are brought to the land and the land is also connected to the public road.
- Due to its size and low density, the land has great potential for the future, either for further residential development or to build a boutique hotel resort with a minimum capacity of 26 bedrooms with its own bathroom and toilet. (For these two cases, the current owner has had two architectural studies prepared based on a geodetic survey of the land, see below.)
- The owner of a property in Seychelles is entitled to apply for a long-term residence permit.