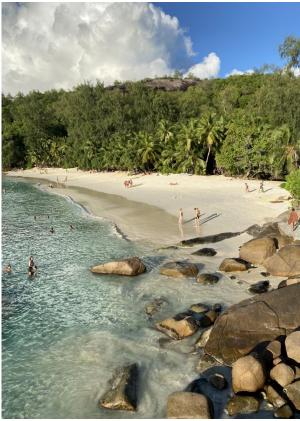

## Building plot of 39,414 m² with sandy beach - Seychelles, Mahé

Location: southwest coast of the main island of Mahé, Anse Soleil beach

Total land area: 39,414 m<sup>2</sup>

(The plot includes 2 family houses and approx. 60 m of the Anse Soleil beach)

#### **Basic information:**

- The property is located on the southwest coast of the main Seychelles island of Mahé, in the district of Baie Lazare, right at the sandy beach of Anse Soleil.
- The vicinity of the land is quiet and safe. Nearby are the 5\* Four Seasons and Kempinski hotel resorts.
- The Seychelles International Airport is about 20 km from the property, the capital city
  of Victoria about 26 km away and the Anse Royale Hospital about 10 km away.
- The land is sloping with views of the surrounding tropical greenery and the Indian Ocean with Anse Soleil bay.
- The plot has direct access to Anse Soleil beach and includes approx. 60 meters of this beach.
- The land is crossed at the bottom by a protected freshwater lagoon, which must be preserved as a nature reserve. (There is a bridge across the lagoon to the beach.)
- At the top of the plot there are 2 fully functional family houses, each with 3 bedrooms.
- Water and electricity are brought to the land and the land is also connected to the public road.
- Due to its size and low density, the land has great potential for the future, either for further residential development or to build a boutique hotel resort with a minimum capacity of 26 bedrooms with its own bathroom and toilet. (For these two cases, the current owner has had two architectural studies prepared based on a geodetic survey of the land, see below.)
- The owner of a property in Seychelles is entitled to apply for a long-term residence permit.

### Anse Soleil beach