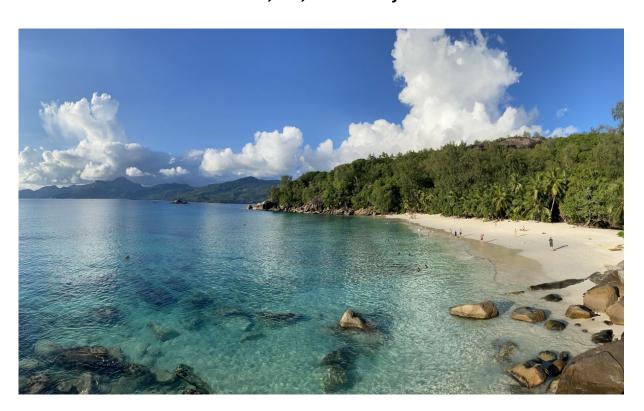

## Building plot of 39,414 m² with sandy beach - Seychelles, Mahé

Location: southwest coast of the main island of Mahé, Anse Soleil beach

Total land area: 39,414 m<sup>2</sup>

(The plot includes 2 family houses and approx. 60 m of the Anse Soleil beach)

Price: EUR 9,500,000 + transfer taxes



#### **Plot location**





#### **Basic information:**

- The property is located on the southwest coast of the main Seychelles island of Mahé, in the district of Baie Lazare, right at the sandy beach of Anse Soleil.
- The vicinity of the land is quiet and safe. Nearby are the 5\* Four Seasons and Kempinski hotel resorts.
- The Seychelles International Airport is about 20 km from the property, the capital city
  of Victoria about 26 km away and the Anse Royale Hospital about 10 km away.
- The land is sloping with views of the surrounding tropical greenery and the Indian Ocean with Anse Soleil bay.
- The plot has direct access to Anse Soleil beach and includes approx. 60 meters of this beach.
- The land is crossed at the bottom by a protected freshwater lagoon, which must be preserved as