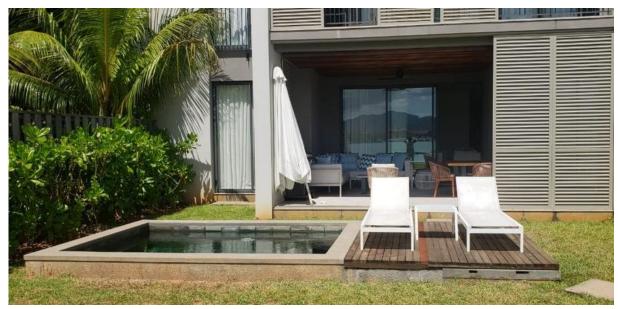

## **Basic information:**

- The apartment is located in the boutique resort of Pangia Beach, which has won prestigious international awards such as Best Residential Project in Seychelles and Best Residential Project in Africa.
- The capital city of Victoria is 5 km away from the resort, as well as the Seychelles International Airport. Eden Island with shopping gallery, private medical health center and international super-yacht marina are 5 min. drive away.
- The resort provides very comfortable communal facilities clubhouse, swimming pool, gym, direct access to the private beach and private marina. Security service 24/7.
- This is a modern ground floor beach apartment with a living area of 151 m², 2 bedrooms, each with en-suite bathroom and separate toilet, a central living area with dining area and kitchen, technical facilities and a separate guest toilet.
- The living room is surrounded by a covered outdoor terrace, which flows into a 171 m<sup>2</sup> garden with a private swimming pool and direct access to the beach.
- The apartment is air-conditioned, fully furnished with modern furniture and equipped with Miele electrical appliances. All this equipment is included in the purchase price.
- The purchase price also includes one outdoor parking space, a 21 m² garage and a 10 x 5 metre boat mooring in Pangia Beach private marina.
- The apartment is sold on freehold title. The owner can rent out his/her apartment on a long-term basis. (Short-term rentals are not allowed in Pangia Beach).
- The owner of a property in Seychelles is entitled to apply for a long-term residence permit.