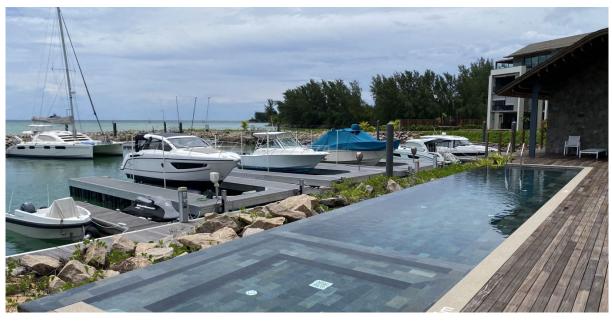

## **Basic information:**

- The apartment is located in the boutique resort of Pangia Beach, which has won prestigious international awards such as Best Residential Project in Seychelles and Best Residential Project in Africa.
- The capital city of Victoria is 5 km away from the resort, as well as the Seychelles International Airport. Eden Island with shopping gallery, private medical health center and international super-yacht marina are 5 min. drive away.
- The resort provides very comfortable communal facilities clubhouse, swimming pool, gym, direct access to the private beach and private marina. Security service 24/7.
- This is a modern ground floor beach apartment with a living area of 151 m², 2 bedrooms, each with en-suite bathroom and separate toilet, a central living area with dining area and kitchen, technical facilities and a separate guest toilet.
- The living room is surrounded by a covered outdoor terrace, which flows into a 171 m<sup>2</sup> garden with a private swimming pool and direct access to the beach.
- The apartment is air-conditioned, fully furnished with modern furniture and equipped with Miele electrical appliances. All this equipment is included in the purchase price.
- The purchase price also includes one outdoor parking space, a 21 m² garage and a 10 x 5 metre boat mooring in Pangia Beach private marina.
- The apartment is sold on freehold title. The owner can rent out his/her apartment on a long-term basis. (Short-term rentals are not allowed in Pangia Beach).
- The owner of a property in Seychelles is entitled to apply for a long-term residence permit.

## **Communal facilities**