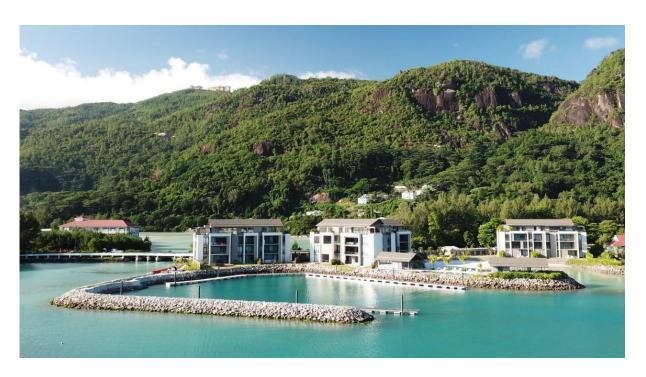

## **Basic information:**

- The apartment is located in the boutique resort of Pangia Beach, which has won prestigious international awards such as Best Residential Project in Seychelles and Best Residential Project in Africa.
- The capital city of Victoria is 5 km away from the resort, as well as the Seychelles International Airport. Eden Island with shopping gallery, private medical health center and international super-yacht marina are 5 min. drive away.
- The resort provides very comfortable communal facilities clubhouse, swimming pool, gym, direct access to the private beach and private marina. Security service 24/7.
- This is a modern ground floor beach apartment with a living area of 151 m², 2 bedrooms, each with en-suite bathroom and separate toilet, a central living area with dining area and kitchen, technical facilities and a separate guest toilet.
- The living room is surrounded by a covered outdoor terrace, which flows into a 171 m<sup>2</sup> garden with a private swimming pool and direct access to the beach.
- The apartment is air-conditioned, fully furnished with modern furniture and equipped with Miele electrical appliances. All this equipment is included in the purchase price.
- The purchase price also includes one outdoor parking space, a 21 m² garage and a 10 x 5 metre boat mooring in Pangia Beach private marina.
- The apartment is sold on freehold title. The owner can rent out his/her apartment on a long-term basis. (Short-term rentals are not allowed in Pangia Beach).
- The owner of a property in Seychelles is entitled to apply for a long-term residence permit.