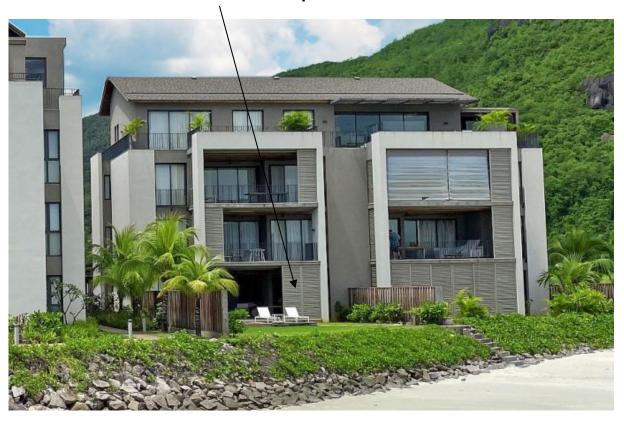

te guest toilet.
- The living room is surrounded by a covered outdoor terrace, which flows into a 171 m<sup>2</sup> garden with a private swimming pool and direct access to the beach.
- The apartment is air-conditioned, fully furnished with modern furniture and equipped with Miele electrical appliances. All this equipment is included in the purchase price.
- The purchase price also includes one outdoor parking space, a 21 m² garage and a 10 x 5 metre boat mooring in Pangia Beach private marina.
- The apartment is sold on freehold title. The owner can rent out his/her apartment on a long-term basis. (Short-term rentals are not allowed in Pangia Beach).
- The owner of a property in Seychelles is entitled to apply for a long-term residence permit.





## Location of the apartment - Block B

























## **Communal facilities**