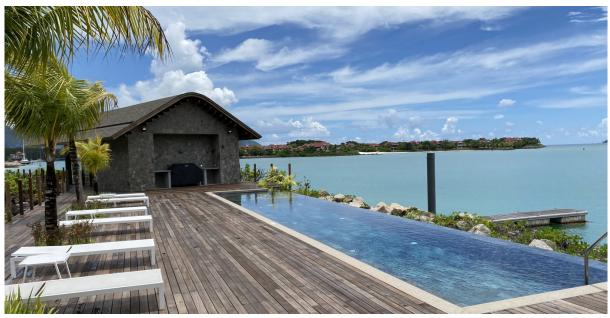

## **Basic information:**

- The apartment is located in the boutique resort of Pangia Beach, which has won prestigious international awards such as Best Residential Project in Seychelles and Best Residential Project in Africa.
- The capital city of Victoria is 5 km away from the resort, as well as the Seychelles International Airport. Eden Island with shopping gallery, private medical health center and international super-yacht marina are 5 min. drive away.
- The resort provides very comfortable communal facilities clubhouse, swimming pool, gym, direct access to the private beach and private marina. Security service 24/7.
- This is a modern ground floor beach apartment with a living area of 151 m², 2 bedrooms, each with en-suite bathroom and separate toilet, a central living area with dining area and kitchen, technical facilities and a separate guest toilet.
- The living room is surrounded by a covered outdoor terrace, which flows into a 171 m<sup>2</sup> garden with a private swimming pool and direct access to the beach.
- The apartment is air-conditioned, fully furnished with modern furniture and equipped with Miele electrical appliances. All this equipment is included in the purchase price.
- The purchase price also includes one outdoor parking space, a 21 m² garage and a 10 x 5 metre boat mooring in Pangia Beach private marina.
- The apartment is sold on freehold title. The owner can rent out his/her apartment on a long-term basis. (Short-term rentals are not allowed in Pangia Beach).
- The owner of a property in Seychelles is entitled to apply for a long-term residence permit.

## **Communal facilities**