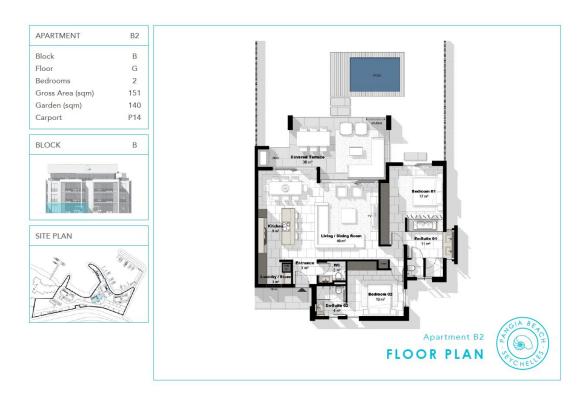

## Beach apartment B2 for Sale - Seychelles, Pangia Beach

Location: resort Pangia Beach, east coast of the main island of Mahé

Unit area: 151 m², garden area: 171 m²

(2 bedrooms, garden, private swimming pool, direct access to the beach, boat mooring)

## **Basic information:**

- The apartment is located in the boutique resort of Pangia Beach, which has won prestigious international awards such as Best Residential Project in Seychelles and Best Residential Project in Africa.
- The capital city of Victoria is 5 km away from the resort, as well as the Seychelles International Airport. Eden Island with shopping gallery, private medical health center and international super-yacht marina are 5 min. drive away.
- The resort provides very comfortable communal facilities clubhouse, swimming pool, gym, direct access to the private beach and private marina. Security service 24/7.
- This is a modern ground floor beach apartment with a living area of 151 m², 2 bedrooms, each with en-suite bathroom and separate toilet, a central living area with dining area and kitchen, technical facilities and a separate guest toilet.
- The living room is surrounded by a covered outdoor terrace, which flows into a 171 m<sup>2</sup> garden with a private swimming pool and direct access to the beach.
- The apartment is air-conditioned, fully furnished with modern furniture and equipped with Miele electrical appliances. All this equipment is included in the purchase price.
- The purchase price also includes one outdoor parking space, a 21 m² garage and a 10 x 5 metre boat mooring in Pangia Beach private marina.
- The apartment is sold on freehold title. The owner can rent out his/her apartment on a long-term basis. (Short-term rentals are not allowed in Pangia Beach).
- The owner of a property in Seychelles is entitled to apply for a long-term residence permit.