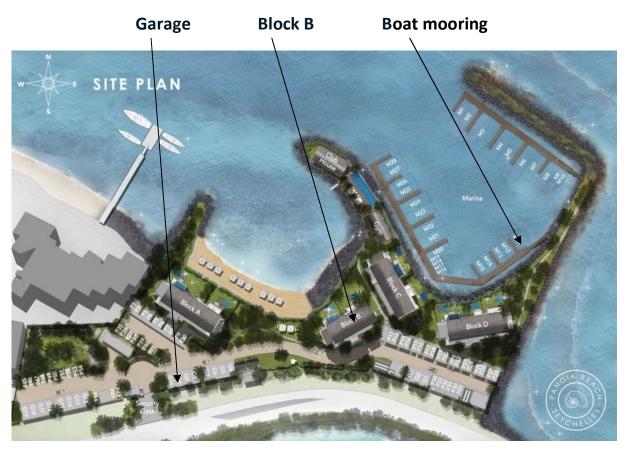

## Location of the apartment - Block B

## **Basic information:**

- The apartment is located in the boutique resort of Pangia Beach, which has won prestigious international awards such as Best Residential Project in Seychelles and Best Residential Project in Africa.
- The capital city of Victoria is 5 km away from the resort, as well as the Seychelles International Airport. Eden Island with shopping gallery, private medical health center and international super-yacht marina are 5 min. drive away.
- The resort provides very comfortable communal facilities clubhouse, swimming pool, gym, direct access to the private beach and private marina. Security service 24/7.
- This is a modern ground floor beach apartment with a living area of 151 m², 2 bedrooms, each with en-suite bathroom and separate toilet, a central living area with dining area and kitchen, technical facilities and a separate guest toilet.
- The living room is surrounded by a covered outdoor terrace, which flows into a 171 m<sup>2</sup> garden with a private swimming pool and direct access to the beach.
- The apartment is air-conditioned, fully furnished with modern furniture and equipped with Miele electrical appliances. All this equipment is included in the purchase price.
- The purchase price also includes one outdoor parking space, a 21 m² garage and a 10 x 5 metre boat mooring in Pangia Beach private marina.
- The apartment is sold on freehold title. The owner can rent out his/her apartment on a long-term basis. (Short-term rentals are not allowed in Pangia Beach).
- The owner of a property in Seychelles is entitled to apply for a long-term residence permit.