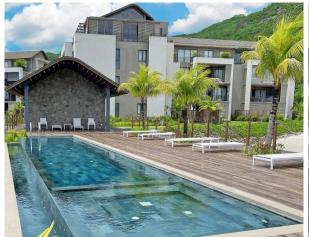

## **Basic information:**

- The apartment is located in the boutique resort of Pangia Beach, which has won prestigious international awards such as Best Residential Project in Seychelles and Best Residential Project in Africa.
- The capital city of Victoria is 5 km away from the resort, as well as the Seychelles International Airport. Eden Island with shopping gallery, private medical health center and international super-yacht marina are 5 min. drive away.
- The resort provides very comfortable communal facilities clubhouse, swimming pool, gym, direct access to the private beach and private marina. Security service 24/7.
- This is a modern ground floor beach apartment with a living area of 151 m², 2 bedrooms, each with en-suite bathroom and separate toilet, a central living area with dining area and kitchen, technical facilities and a separate guest toilet.
- The living room is surrounded by a covered outdoor terrace, which flows into a 171 m<sup>2</sup> garden with a private swimming pool and direct access to the beach.
- The apartment is air-conditioned, fully furnished with modern furniture and equipped with Miele electrical appliances. All this equipment is included in the purchase price.
- The purchase price also includes one outdoor parking space, a 21 m² garage and a 10 x 5 metre boat mooring in Pangia Beach private marina.
- The apartment is sold on freehold title. The owner can rent out his/her apartment on a long-term basis. (Short-term rentals are not allowed in Pangia Beach).
- The owner of a property in Seychelles is entitled to apply for a long-term residence permit.

## **Communal facilities**