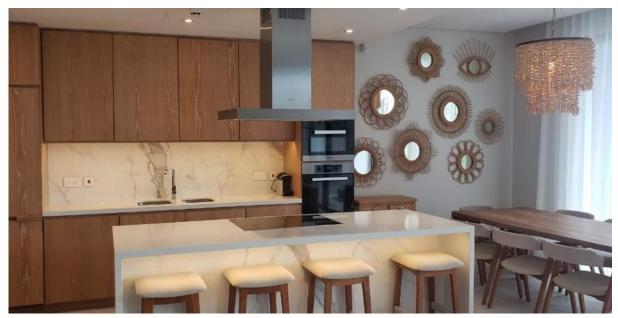

## **Basic information:**

- The apartment is located in the boutique resort of Pangia Beach, which has won prestigious international awards such as Best Residential Project in Seychelles and Best Residential Project in Africa.
- The capital city of Victoria is 5 km away from the resort, as well as the Seychelles International Airport. Eden Island with shopping gallery, private medical health center and international super-yacht marina are 5 min. drive away.
- The resort provides very comfortable communal facilities clubhouse, swimming pool, gym, direct access to the private beach and private marina. Security service 24/7.
- This is a modern ground floor beach apartment with a living area of 151 m², 2 bedrooms, each with en-suite bathroom and separate toilet, a central living area with dining area and kitchen, technical facilities and a separate guest toilet.
- The living room is surrounded by a covered outdoor terrace, which flows into a 171 m<sup>2</sup> garden with a private swimming pool and direct access to the beach.
- The apartment is air-conditioned, fully furnished with modern furniture and equipped with Miele electrical appliances. All this equipment is included in the purchase price.
- The purchase price also includes one outdoor parking space, a 21 m² garage and a 10 x 5 metre boat mooring in Pangia Beach private marina.
- The apartment is sold on freehold title. The owner can rent out his/her apartment on a long-term basis. (Short-term rentals are not allowed in Pangia Beach).
- The owner of a property in Seychelles is entitled to apply for a long-term residence permit.