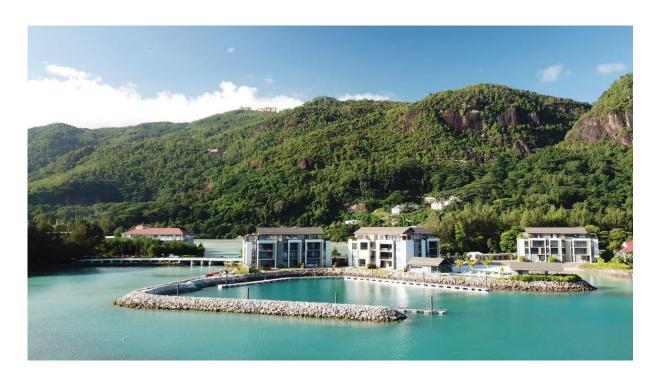

### **Basic information:**

- The apartment is located in the boutique resort of Pangia Beach, about 5 km from the Seychelles International Airport, as well as the capital city of Victoria.
- The Resort has won prestigious international awards such as Best Residential Project in Seychelles and Best Residential Project in Africa.
- The Resort provides a pleasant intimate atmosphere and very comfortable communal facilities clubhouse, fitness centre and swimming pool. Security service 24/7.
- This is a modern apartment located on the first floor of apartment house Block B with a panoramic view of the Indian Ocean and the main island of Mahé with the Eden Island and Seafront Estate resorts.
- The apartment has a unit area of 121 m², 2 bedrooms, each with en-suite bathroom and toilet, living area with dining area and kitchen, 1 separate guest toilet, laundry (store) and a covered terrace of 30 m².
- The apartment is air-conditioned, fully furnished with designer furniture and equipped with Miele electrical appliances (all imported from Germany). All this equipment is included in the purchase price.
- The apartment also has one covered car parking space and its own boat mooring in the private marina of Pangia Beach.
- The owner of a property in Seychelles is entitled to apply for a long-term residence permit.

## **Communal facilities**