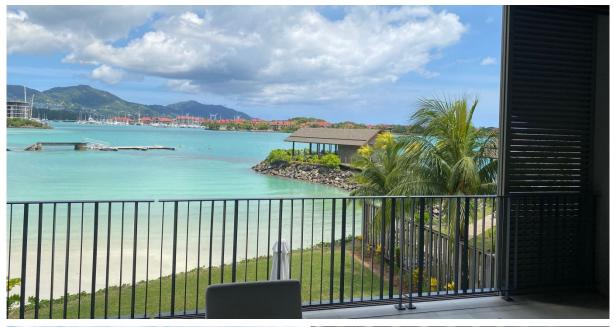

cean and the main island of Mahé with the Eden Island and Seafront Estate resorts.
- The apartment has a unit area of 121 m², 2 bedrooms, each with en-suite bathroom and toilet, living area with dining area and kitchen, 1 separate guest toilet, laundry (store) and a covered terrace of 30 m².
- The apartment is air-conditioned, fully furnished with designer furniture and equipped with Miele electrical appliances (all imported from Germany). All this equipment is included in the purchase price.
- The apartment also has one covered car parking space and its own boat mooring in the private marina of Pangia Beach.
- The owner of a property in Seychelles is entitled to apply for a long-term residence permit.

### Floor plan:













































## View from the terrace











## **Communal facilities**