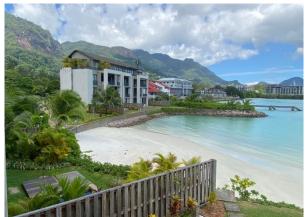

an and the main island of Mahé with the Eden Island and Seafront Estate resorts.
- The apartment has a unit area of 121 m², 2 bedrooms, each with en-suite bathroom and toilet, living area with dining area and kitchen, 1 separate guest toilet, laundry (store) and a covered terrace of 30 m².
- The apartment is air-conditioned, fully furnished with designer furniture and equipped with Miele electrical appliances (all imported from Germany). All this equipment is included in the purchase price.
- The apartment also has one covered car parking space and its own boat mooring in the private marina of Pangia Beach.
- The owner of a property in Seychelles is entitled to apply for a long-term residence permit.

### Floor plan:













































## View from the terrace











## **Communal facilities**