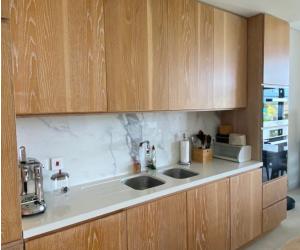

### **Basic information:**

- The apartment is located in the boutique resort of Pangia Beach, about 5 km from the Seychelles International Airport, as well as the capital city of Victoria.
- The Resort has won prestigious international awards such as Best Residential Project in Seychelles and Best Residential Project in Africa.
- The Resort provides a pleasant intimate atmosphere and very comfortable communal facilities clubhouse, fitness centre and swimming pool. Security service 24/7.
- This is a modern apartment located on the first floor of apartment house Block B with a panoramic view of the Indian Ocean and the main island of Mahé with the Eden Island and Seafront Estate resorts.
- The apartment has a unit area of 121 m², 2 bedrooms, each with en-suite bathroom and toilet, living area with dining area and kitchen, 1 separate guest toilet, laundry (store) and a covered terrace of 30 m².
- The apartment is air-conditioned, fully furnished with designer furniture and equipped with Miele electrical appliances (all imported from Germany). All this equipment is included in the purchase price.
- The apartment also has one covered car parking space and its own boat mooring in the private marina of Pangia Beach.
- The owner of a property in Seychelles is entitled to apply for a long-term residence permit.