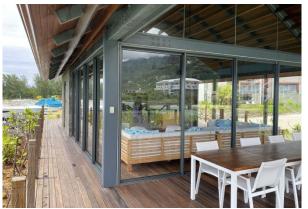

### **Basic information:**

- The apartment is located in the boutique resort of Pangia Beach, about 5 km from the Seychelles International Airport, as well as the capital city of Victoria.
- The Resort has won prestigious international awards such as Best Residential Project in Seychelles and Best Residential Project in Africa.
- The Resort provides a pleasant intimate atmosphere and very comfortable communal facilities clubhouse, fitness centre and swimming pool. Security service 24/7.
- This is a modern apartment located on the first floor of apartment house Block B with a panoramic view of the Indian Ocean and the main island of Mahé with the Eden Island and Seafront Estate resorts.
- The apartment has a unit area of 121 m², 2 bedrooms, each with en-suite bathroom and toilet, living area with dining area and kitchen, 1 separate guest toilet, laundry (store) and a covered terrace of 30 m².
- The apartment is air-conditioned, fully furnished with designer furniture and equipped with Miele electrical appliances (all imported from Germany). All this equipment is included in the purchase price.
- The apartment also has one covered car parking space and its own boat mooring in the private marina of Pangia Beach.
- The owner of a property in Seychelles is entitled to apply for a long-term residence permit.

## **Communal facilities**