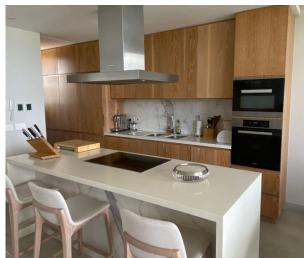

### **Basic information:**

- The apartment is located in the boutique resort of Pangia Beach, about 5 km from the Seychelles International Airport, as well as the capital city of Victoria.
- The Resort has won prestigious international awards such as Best Residential Project in Seychelles and Best Residential Project in Africa.
- The Resort provides a pleasant intimate atmosphere and very comfortable communal facilities clubhouse, fitness centre and swimming pool. Security service 24/7.
- This is a modern apartment located on the first floor of apartment house Block B with a panoramic view of the Indian Ocean and the main island of Mahé with the Eden Island and Seafront Estate resorts.
- The apartment has a unit area of 121 m², 2 bedrooms, each with en-suite bathroom and toilet, living area with dining area and kitchen, 1 separate guest toilet, laundry (store) and a covered terrace of 30 m².
- The apartment is air-conditioned, fully furnished with designer furniture and equipped with Miele electrical appliances (all imported from Germany). All this equipment is included in the purchase price.
- The apartment also has one covered car parking space and its own boat mooring in the private marina of Pangia Beach.
- The owner of a property in Seychelles is entitled to apply for a long-term residence permit.