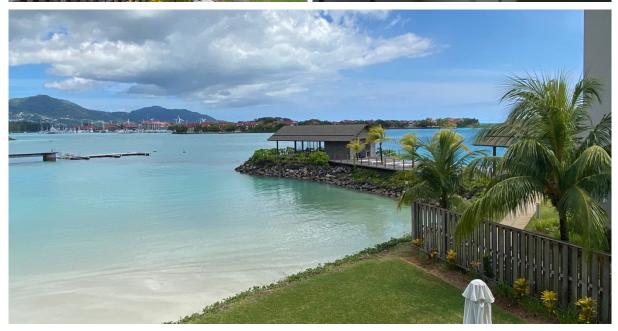

nd the main island of Mahé with the Eden Island and Seafront Estate resorts.
- The apartment has a unit area of 121 m², 2 bedrooms, each with en-suite bathroom and toilet, living area with dining area and kitchen, 1 separate guest toilet, laundry (store) and a covered terrace of 30 m².
- The apartment is air-conditioned, fully furnished with designer furniture and equipped with Miele electrical appliances (all imported from Germany). All this equipment is included in the purchase price.
- The apartment also has one covered car parking space and its own boat mooring in the private marina of Pangia Beach.
- The owner of a property in Seychelles is entitled to apply for a long-term residence permit.

### Floor plan:













































## View from the terrace











## **Communal facilities**