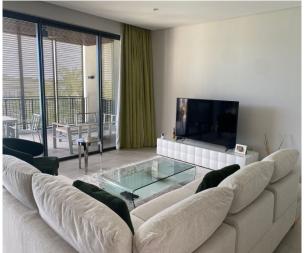

### **Basic information:**

- The apartment is located in the boutique resort of Pangia Beach, about 5 km from the Seychelles International Airport, as well as the capital city of Victoria.
- The Resort has won prestigious international awards such as Best Residential Project in Seychelles and Best Residential Project in Africa.
- The Resort provides a pleasant intimate atmosphere and very comfortable communal facilities clubhouse, fitness centre and swimming pool. Security service 24/7.
- This is a modern apartment located on the first floor of apartment house Block B with a panoramic view of the Indian Ocean and the main island of Mahé with the Eden Island and Seafront Estate resorts.
- The apartment has a unit area of 121 m², 2 bedrooms, each with en-suite bathroom and toilet, living area with dining area and kitchen, 1 separate guest toilet, laundry (store) and a covered terrace of 30 m².
- The apartment is air-conditioned, fully furnished with designer furniture and equipped with Miele electrical appliances (all imported from Germany). All this equipment is included in the purchase price.
- The apartment also has one covered car parking space and its own boat mooring in the private marina of Pangia Beach.
- The owner of a property in Seychelles is entitled to apply for a long-term residence permit.

## View from the terrace