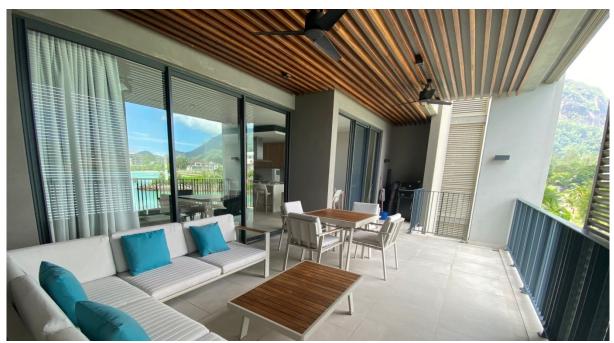

r of apartment house Block B with a panoramic view of the Indian Ocean and the main island of Mahé with the Eden Island and Seafront Estate resorts.
- The apartment has a unit area of 121 m², 2 bedrooms, each with en-suite bathroom and toilet, living area with dining area and kitchen, 1 separate guest toilet, laundry (store) and a covered terrace of 30 m².
- The apartment is air-conditioned, fully furnished with designer furniture and equipped with Miele electrical appliances (all imported from Germany). All this equipment is included in the purchase price.
- The apartment also has one covered car parking space and its own boat mooring in the private marina of Pangia Beach.
- The owner of a property in Seychelles is entitled to apply for a long-term residence permit.

### Floor plan:













































## View from the terrace











## **Communal facilities**