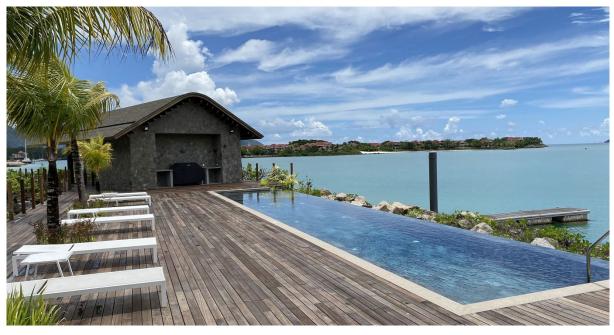

en Island and Seafront Estate resorts.
- The apartment has a unit area of 121 m², 2 bedrooms, each with en-suite bathroom and toilet, living area with dining area and kitchen, 1 separate guest toilet, laundry (store) and a covered terrace of 30 m².
- The apartment is air-conditioned, fully furnished with designer furniture and equipped with Miele electrical appliances (all imported from Germany). All this equipment is included in the purchase price.
- The apartment also has one covered car parking space and its own boat mooring in the private marina of Pangia Beach.
- The owner of a property in Seychelles is entitled to apply for a long-term residence permit.

### Floor plan:













































## View from the terrace











## **Communal facilities**