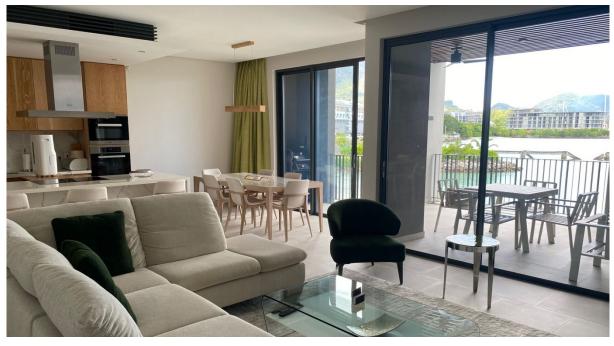

### **Basic information:**

- The apartment is located in the boutique resort of Pangia Beach, about 5 km from the Seychelles International Airport, as well as the capital city of Victoria.
- The Resort has won prestigious international awards such as Best Residential Project in Seychelles and Best Residential Project in Africa.
- The Resort provides a pleasant intimate atmosphere and very comfortable communal facilities clubhouse, fitness centre and swimming pool. Security service 24/7.
- This is a modern apartment located on the first floor of apartment house Block B with a panoramic view of the Indian Ocean and the main island of Mahé with the Eden Island and Seafront Estate resorts.
- The apartment has a unit area of 121 m², 2 bedrooms, each with en-suite bathroom and toilet, living area with dining area and kitchen, 1 separate guest toilet, laundry (store) and a covered terrace of 30 m².
- The apartment is air-conditioned, fully furnished with designer furniture and equipped with Miele electrical appliances (all imported from Germany). All this equipment is included in the purchase price.
- The apartment also has one covered car parking space and its own boat mooring in the private marina of Pangia Beach.
- The owner of a property in Seychelles is entitled to apply for a long-term residence permit.