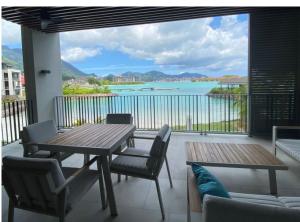

and the main island of Mahé with the Eden Island and Seafront Estate resorts.
- The apartment has a unit area of 121 m², 2 bedrooms, each with en-suite bathroom and toilet, living area with dining area and kitchen, 1 separate guest toilet, laundry (store) and a covered terrace of 30 m².
- The apartment is air-conditioned, fully furnished with designer furniture and equipped with Miele electrical appliances (all imported from Germany). All this equipment is included in the purchase price.
- The apartment also has one covered car parking space and its own boat mooring in the private marina of Pangia Beach.
- The owner of a property in Seychelles is entitled to apply for a long-term residence permit.

### Floor plan:













































## View from the terrace











## **Communal facilities**