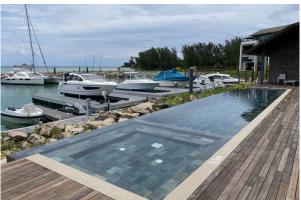

### **Basic information:**

- The apartment is located in the boutique resort of Pangia Beach, about 5 km from the Seychelles International Airport, as well as the capital city of Victoria.
- The Resort has won prestigious international awards such as Best Residential Project in Seychelles and Best Residential Project in Africa.
- The Resort provides a pleasant intimate atmosphere and very comfortable communal facilities clubhouse, fitness centre and swimming pool. Security service 24/7.
- This is a modern apartment located on the first floor of apartment house Block B with a panoramic view of the Indian Ocean and the main island of Mahé with the Eden Island and Seafront Estate resorts.
- The apartment has a unit area of 121 m², 2 bedrooms, each with en-suite bathroom and toilet, living area with dining area and kitchen, 1 separate guest toilet, laundry (store) and a covered terrace of 30 m².
- The apartment is air-conditioned, fully furnished with designer furniture and equipped with Miele electrical appliances (all imported from Germany). All this equipment is included in the purchase price.
- The apartment also has one covered car parking space and its own boat mooring in the private marina of Pangia Beach.
- The owner of a property in Seychelles is entitled to apply for a long-term residence permit.

## **Communal facilities**