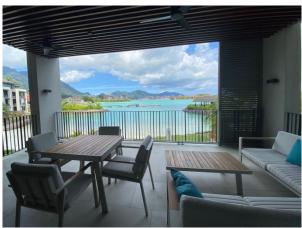

apartment house Block B with a panoramic view of the Indian Ocean and the main island of Mahé with the Eden Island and Seafront Estate resorts.
- The apartment has a unit area of 121 m², 2 bedrooms, each with en-suite bathroom and toilet, living area with dining area and kitchen, 1 separate guest toilet, laundry (store) and a covered terrace of 30 m².
- The apartment is air-conditioned, fully furnished with designer furniture and equipped with Miele electrical appliances (all imported from Germany). All this equipment is included in the purchase price.
- The apartment also has one covered car parking space and its own boat mooring in the private marina of Pangia Beach.
- The owner of a property in Seychelles is entitled to apply for a long-term residence permit.

### Floor plan:













































## View from the terrace











## **Communal facilities**