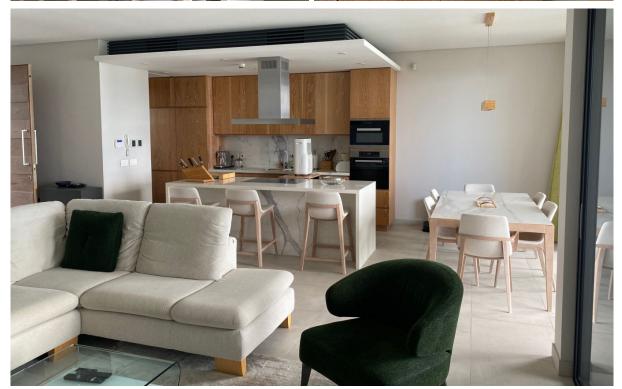

### **Basic information:**

- The apartment is located in the boutique resort of Pangia Beach, about 5 km from the Seychelles International Airport, as well as the capital city of Victoria.
- The Resort has won prestigious international awards such as Best Residential Project in Seychelles and Best Residential Project in Africa.
- The Resort provides a pleasant intimate atmosphere and very comfortable communal facilities clubhouse, fitness centre and swimming pool. Security service 24/7.
- This is a modern apartment located on the first floor of apartment house Block B with a panoramic view of the Indian Ocean and the main island of Mahé with the Eden Island and Seafront Estate resorts.
- The apartment has a unit area of 121 m², 2 bedrooms, each with en-suite bathroom and toilet, living area with dining area and kitchen, 1 separate guest toilet, laundry (store) and a covered terrace of 30 m².
- The apartment is air-conditioned, fully furnished with designer furniture and equipped with Miele electrical appliances (all imported from Germany). All this equipment is included in the purchase price.
- The apartment also has one covered car parking space and its own boat mooring in the private marina of Pangia Beach.
- The owner of a property in Seychelles is entitled to apply for a long-term residence permit.