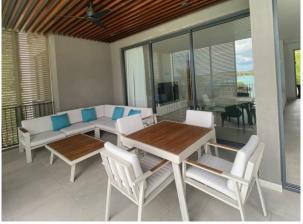

# Apartment B4 for Sale - Seychelles, Mahé, Pangia Beach

Location: resort Pangia Beach, east coast of the main island of Mahé

Unit area: 121 m² + covered terrace: 30 m² (2 bedrooms, 2 bathrooms, terrace with ocean view)

### **Basic information:**

- The apartment is located in the boutique resort of Pangia Beach, about 5 km from the Seychelles International Airport, as well as the capital city of Victoria.
- The Resort has won prestigious international awards such as Best Residential Project in Seychelles and Best Residential Project in Africa.
- The Resort provides a pleasant intimate atmosphere and very comfortable communal facilities clubhouse, fitness centre and swimming pool. Security service 24/7.
- This is a modern apartment located on the first floor of apartment house Block B with a panoramic view of the Indian Ocean and the main island of Mahé with the Eden Island and Seafront Estate resorts.
- The apartment has a unit area of 121 m², 2 bedrooms, each with en-suite bathroom and toilet, living area with dining area and kitchen, 1 separate guest toilet, laundry (store) and a covered terrace of 30 m².
- The apartment is air-conditioned, fully furnished with designer furniture and equipped with Miele electrical appliances (all imported from Germany). All this equipment is included in the purchase price.
- The apartment also has one covered car parking space and its own boat mooring in the private marina of Pangia Beach.
- The owner of a property in Seychelles is entitled to apply for a long-term residence permit.