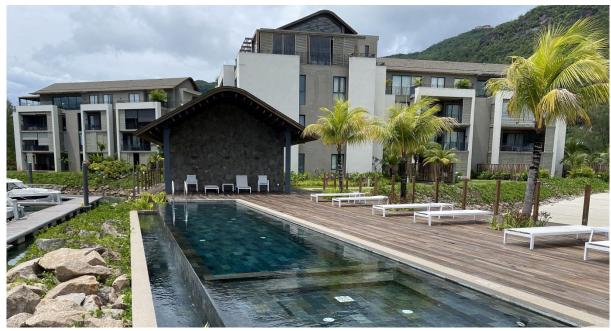

### **Basic information:**

- The apartment is located in the boutique resort of Pangia Beach, about 5 km from the Seychelles International Airport, as well as the capital city of Victoria.
- The Resort has won prestigious international awards such as Best Residential Project in Seychelles and Best Residential Project in Africa.
- The Resort provides a pleasant intimate atmosphere and very comfortable communal facilities clubhouse, fitness centre and swimming pool. Security service 24/7.
- This is a modern apartment located on the first floor of apartment house Block B with a panoramic view of the Indian Ocean and the main island of Mahé with the Eden Island and Seafront Estate resorts.
- The apartment has a unit area of 121 m², 2 bedrooms, each with en-suite bathroom and toilet, living area with dining area and kitchen, 1 separate guest toilet, laundry (store) and a covered terrace of 30 m².
- The apartment is air-conditioned, fully furnished with designer furniture and equipped with Miele electrical appliances (all imported from Germany). All this equipment is included in the purchase price.
- The apartment also has one covered car parking space and its own boat mooring in the private marina of Pangia Beach.
- The owner of a property in Seychelles is entitled to apply for a long-term residence permit.

## **Communal facilities**