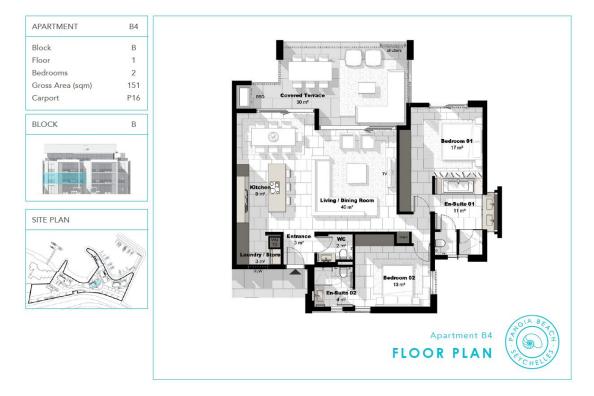

### Floor plan:

# Apartment B4 for Sale - Seychelles, Mahé, Pangia Beach

Location: resort Pangia Beach, east coast of the main island of Mahé

Unit area: 121 m² + covered terrace: 30 m² (2 bedrooms, 2 bathrooms, terrace with ocean view)

### **Basic information:**

- The apartment is located in the boutique resort of Pangia Beach, about 5 km from the Seychelles International Airport, as well as the capital city of Victoria.
- The Resort has won prestigious international awards such as Best Residential Project in Seychelles and Best Residential Project in Africa.
- The Resort provides a pleasant intimate atmosphere and very comfortable communal facilities clubhouse, fitness centre and swimming pool. Security service 24/7.
- This is a modern apartment located on the first floor of apartment house Block B with a panoramic view of the Indian Ocean and the main island of Mahé with the Eden Island and Seafront Estate resorts.
- The apartment has a unit area of 121 m², 2 bedrooms, each with en-suite bathroom and toilet, living area with dining area and kitchen, 1 separate guest toilet, laundry (store) and a covered terrace of 30 m².
- The apartment is air-conditioned, fully furnished with designer furniture and equipped with Miele electrical appliances (all imported from Germany). All this equipment is included in the purchase price.
- The apartment also has one covered car parking space and its own boat mooring in the private marina of Pangia Beach.
- The owner of a property in Seychelles is entitled to apply for a long-term residence permit.