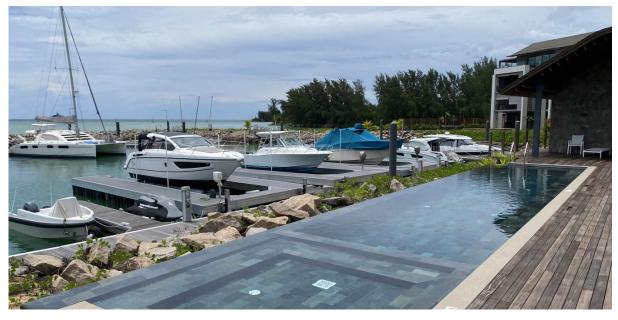

corridor, guest toilet, laundry/store, covered terrace of 87 m² with a plunge pool and BBQ area.
- The penthouse is air-conditioned, fully furnished with modern furniture and equipped with Miele electrical appliances. All this equipment is included in the purchase price.
- The purchase price also includes a dedicated carport, lock-up garage and boat mooring in Pangia Beach private marina.
- The penthouse is sold on freehold title. The owner can rent out his/her apartment on a long-term basis. (Short-term rentals are not allowed in Pangia Beach).
- The owner of a property in Seychelles is entitled to apply for a long-term residence permit.

#### Penthouse floor plan





## Penthouse location in Block B



















# View from the apartment







### **Communal facilities**