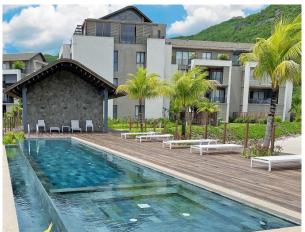

race corridor, guest toilet, laundry/store, covered terrace of 87 m² with a plunge pool and BBQ area.
- The penthouse is air-conditioned, fully furnished with modern furniture and equipped with Miele electrical appliances. All this equipment is included in the purchase price.
- The purchase price also includes a dedicated carport, lock-up garage and boat mooring in Pangia Beach private marina.
- The penthouse is sold on freehold title. The owner can rent out his/her apartment on a long-term basis. (Short-term rentals are not allowed in Pangia Beach).
- The owner of a property in Seychelles is entitled to apply for a long-term residence permit.

#### Penthouse floor plan





## Penthouse location in Block B



















# View from the apartment







### **Communal facilities**