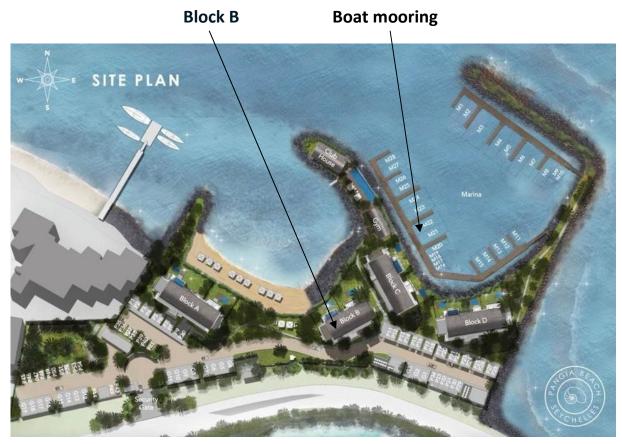

## Penthouse location in Block B

### **Basic information:**

- The penthouse is located in the boutique resort of Pangia Beach, which has won prestigious international awards such as Best Residential Project in Seychelles and Best Residential Project in Africa.
- The capital city of Victoria is 5 km away from the resort, as well as the Seychelles International Airport. Eden Island with shopping gallery, private medical health center and international super-yacht marina are 5 min. drive away.
- The resort provides very comfortable communal facilities clubhouse, swimming pool, gym, direct access to the private beach and private marina. Security service 24/7.
- This is a modern penthouse with direct lift access, located across the entire top floor of the apartment house Block B with a beautiful panoramic view of the India Ocean, Eden Island, Sainte Anne and Cerf islands.
- The penthouse has a total area of 320 m², 3 bedrooms, each with en-suite bathroom and toilet, living area with dining area and kitchen, entrace corridor, guest toilet, laundry/store, covered terrace of 87 m² with a plunge pool and BBQ area.
- The penthouse is air-conditioned, fully furnished with modern furniture and equipped with Miele electrical appliances. All this equipment is included in the purchase price.
- The purchase price also includes a dedicated carport, lock-up garage and boat mooring in Pangia Beach private marina.
- The penthouse is sold on freehold title. The owner can rent out his/her apartment on a long-term basis. (Short-term rentals are not allowed in Pangia Beach).
- The owner of a property in Seychelles is entitled to apply for a long-term residence permit.