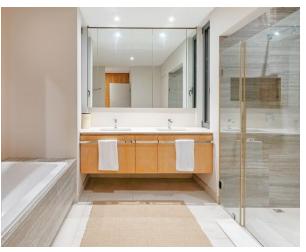

### **Basic information:**

- The penthouse is located in the boutique resort of Pangia Beach, which has won prestigious international awards such as Best Residential Project in Seychelles and Best Residential Project in Africa.
- The capital city of Victoria is 5 km away from the resort, as well as the Seychelles International Airport. Eden Island with shopping gallery, private medical health center and international super-yacht marina are 5 min. drive away.
- The resort provides very comfortable communal facilities clubhouse, swimming pool, gym, direct access to the private beach and private marina. Security service 24/7.
- This is a modern penthouse with direct lift access, located across the entire top floor of the apartment house Block B with a beautiful panoramic view of the India Ocean, Eden Island, Sainte Anne and Cerf islands.
- The penthouse has a total area of 320 m², 3 bedrooms, each with en-suite bathroom and toilet, living area with dining area and kitchen, entrace corridor, guest toilet, laundry/store, covered terrace of 87 m² with a plunge pool and BBQ area.
- The penthouse is air-conditioned, fully furnished with modern furniture and equipped with Miele electrical appliances. All this equipment is included in the purchase price.
- The purchase price also includes a dedicated carport, lock-up garage and boat mooring in Pangia Beach private marina.
- The penthouse is sold on freehold title. The owner can rent out his/her apartment on a long-term basis. (Short-term rentals are not allowed in Pangia Beach).
- The owner of a property in Seychelles is entitled to apply for a long-term residence permit.