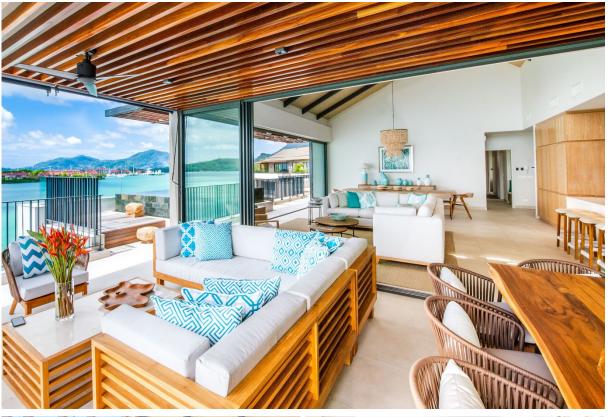

en-suite bathroom and toilet, living area with dining area and kitchen, entrace corridor, guest toilet, laundry/store, covered terrace of 87 m² with a plunge pool and BBQ area.
- The penthouse is air-conditioned, fully furnished with modern furniture and equipped with Miele electrical appliances. All this equipment is included in the purchase price.
- The purchase price also includes a dedicated carport, lock-up garage and boat mooring in Pangia Beach private marina.
- The penthouse is sold on freehold title. The owner can rent out his/her apartment on a long-term basis. (Short-term rentals are not allowed in Pangia Beach).
- The owner of a property in Seychelles is entitled to apply for a long-term residence permit.

#### Penthouse floor plan





## Penthouse location in Block B



















# View from the apartment







### **Communal facilities**