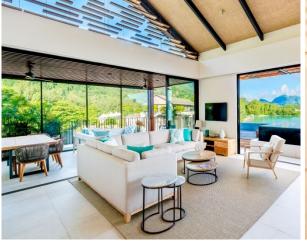

n-suite bathroom and toilet, living area with dining area and kitchen, entrace corridor, guest toilet, laundry/store, covered terrace of 87 m² with a plunge pool and BBQ area.
- The penthouse is air-conditioned, fully furnished with modern furniture and equipped with Miele electrical appliances. All this equipment is included in the purchase price.
- The purchase price also includes a dedicated carport, lock-up garage and boat mooring in Pangia Beach private marina.
- The penthouse is sold on freehold title. The owner can rent out his/her apartment on a long-term basis. (Short-term rentals are not allowed in Pangia Beach).
- The owner of a property in Seychelles is entitled to apply for a long-term residence permit.

#### Penthouse floor plan





## Penthouse location in Block B



















# View from the apartment







### **Communal facilities**