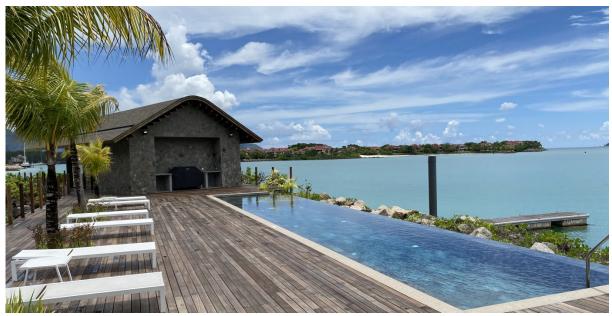

ntrace corridor, guest toilet, laundry/store, covered terrace of 87 m² with a plunge pool and BBQ area.
- The penthouse is air-conditioned, fully furnished with modern furniture and equipped with Miele electrical appliances. All this equipment is included in the purchase price.
- The purchase price also includes a dedicated carport, lock-up garage and boat mooring in Pangia Beach private marina.
- The penthouse is sold on freehold title. The owner can rent out his/her apartment on a long-term basis. (Short-term rentals are not allowed in Pangia Beach).
- The owner of a property in Seychelles is entitled to apply for a long-term residence permit.

#### Penthouse floor plan





## Penthouse location in Block B



















# View from the apartment







### **Communal facilities**