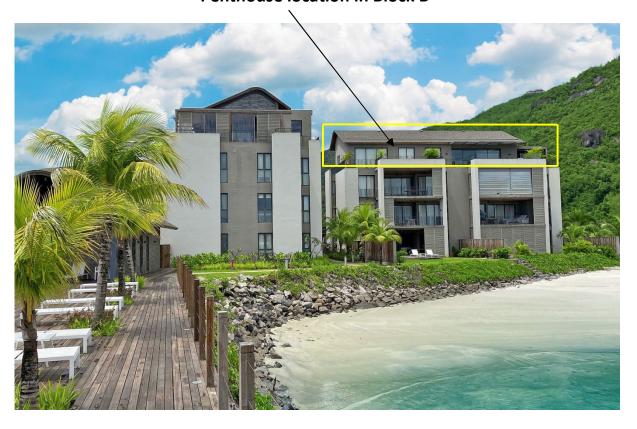

h with en-suite bathroom and toilet, living area with dining area and kitchen, entrace corridor, guest toilet, laundry/store, covered terrace of 87 m² with a plunge pool and BBQ area.
- The penthouse is air-conditioned, fully furnished with modern furniture and equipped with Miele electrical appliances. All this equipment is included in the purchase price.
- The purchase price also includes a dedicated carport, lock-up garage and boat mooring in Pangia Beach private marina.
- The penthouse is sold on freehold title. The owner can rent out his/her apartment on a long-term basis. (Short-term rentals are not allowed in Pangia Beach).
- The owner of a property in Seychelles is entitled to apply for a long-term residence permit.

#### Penthouse floor plan





## Penthouse location in Block B



















# View from the apartment







### **Communal facilities**