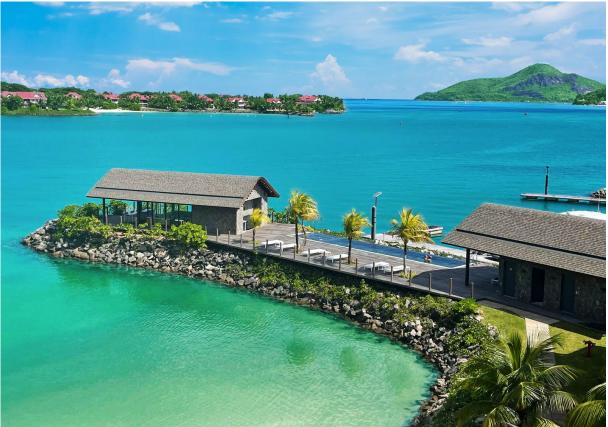

a with dining area and kitchen, entrace corridor, guest toilet, laundry/store, covered terrace of 87 m² with a plunge pool and BBQ area.
- The penthouse is air-conditioned, fully furnished with modern furniture and equipped with Miele electrical appliances. All this equipment is included in the purchase price.
- The purchase price also includes a dedicated carport, lock-up garage and boat mooring in Pangia Beach private marina.
- The penthouse is sold on freehold title. The owner can rent out his/her apartment on a long-term basis. (Short-term rentals are not allowed in Pangia Beach).
- The owner of a property in Seychelles is entitled to apply for a long-term residence permit.

#### Penthouse floor plan





## Penthouse location in Block B



















# View from the apartment







### **Communal facilities**