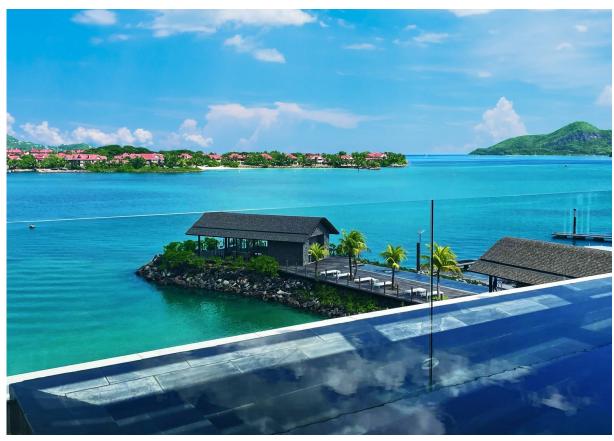

rea with dining area and kitchen, entrace corridor, guest toilet, laundry/store, covered terrace of 87 m² with a plunge pool and BBQ area.
- The penthouse is air-conditioned, fully furnished with modern furniture and equipped with Miele electrical appliances. All this equipment is included in the purchase price.
- The purchase price also includes a dedicated carport, lock-up garage and boat mooring in Pangia Beach private marina.
- The penthouse is sold on freehold title. The owner can rent out his/her apartment on a long-term basis. (Short-term rentals are not allowed in Pangia Beach).
- The owner of a property in Seychelles is entitled to apply for a long-term residence permit.

#### Penthouse floor plan





## Penthouse location in Block B



















# View from the apartment







### **Communal facilities**