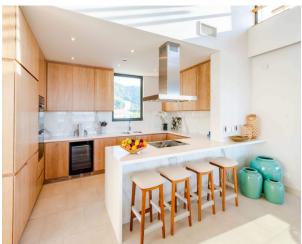

### **Basic information:**

- The penthouse is located in the boutique resort of Pangia Beach, which has won prestigious international awards such as Best Residential Project in Seychelles and Best Residential Project in Africa.
- The capital city of Victoria is 5 km away from the resort, as well as the Seychelles International Airport. Eden Island with shopping gallery, private medical health center and international super-yacht marina are 5 min. drive away.
- The resort provides very comfortable communal facilities clubhouse, swimming pool, gym, direct access to the private beach and private marina. Security service 24/7.
- This is a modern penthouse with direct lift access, located across the entire top floor of the apartment house Block B with a beautiful panoramic view of the India Ocean, Eden Island, Sainte Anne and Cerf islands.
- The penthouse has a total area of 320 m², 3 bedrooms, each with en-suite bathroom and toilet, living area with dining area and kitchen, entrace corridor, guest toilet, laundry/store, covered terrace of 87 m² with a plunge pool and BBQ area.
- The penthouse is air-conditioned, fully furnished with modern furniture and equipped with Miele electrical appliances. All this equipment is included in the purchase price.
- The purchase price also includes a dedicated carport, lock-up garage and boat mooring in Pangia Beach private marina.
- The penthouse is sold on freehold title. The owner can rent out his/her apartment on a long-term basis. (Short-term rentals are not allowed in Pangia Beach).
- The owner of a property in Seychelles is entitled to apply for a long-term residence permit.