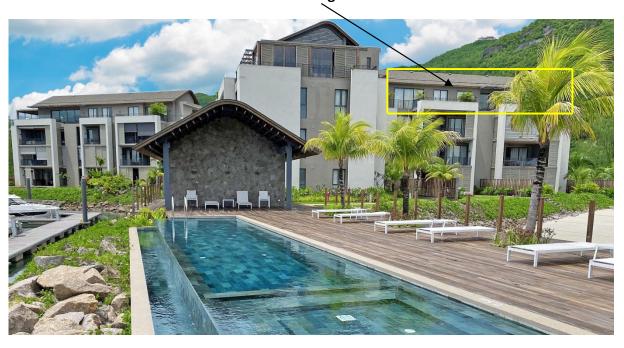

# Modern penthouse with plunge pool - Seychelles, Pangia Beach

Location: resort Pangia Beach, east coast of the main island of Mahé

Total area: 320 m<sup>2</sup>, covered terrace: 87 m<sup>2</sup>

(3 bedrooms, terrace with plunge pool, ocean view, direct access to the private beach)

*Price: USD 2,200,000 + 10% transfer taxes* 

(The price includes all furniture, a dedicated carport, lock-up garage and boat mooring.)



**Location in Pangia Beach** 





### **Basic information:**

- The penthouse is located in the boutique resort of Pangia Beach, which has won prestigious international awards such as Best Residential Project in Seychelles and Best Residential Project in Africa.
- The capital city of Victoria is 5 km away from the resort, as well as the Seychelles International Airport. Eden Island with shopping gallery, private medical health center and international super-yacht marina are 5 min. drive away.
- The resort provides very comfortable communal facilities clubhouse, swimming pool, gym, direct access to the private beach and private marina. Security service 24/7.
- This is a modern penthouse with direct lift access, located across the entire top floor of the apartment house Block B with a beautiful panoramic view of the Indi