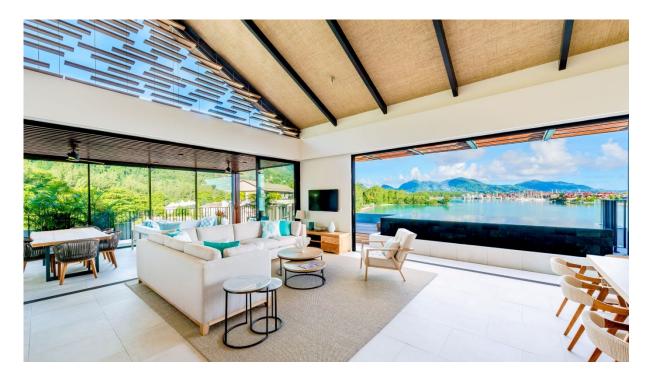

# Modern penthouse with plunge pool - Seychelles, Pangia Beach

Location: resort Pangia Beach, east coast of the main island of Mahé

Total area: 320 m<sup>2</sup>, covered terrace: 87 m<sup>2</sup>

(3 bedrooms, terrace with plunge pool, ocean view, direct access to the private beach)

*Price: USD 2,200,000 + 10% transfer taxes* 

(The price includes all furniture, a dedicated carport, lock-up garage and boat mooring.)



**Location in Pangia Beach** 





### **Basic information:**

- The penthouse is located in the boutique resort of Pangia Beach, which has won prestigious international awards such as Best Residential Project in Seychelles and Best Residential Project in Africa.
- The capital city of Victoria is 5 km away from the resort, as well as the Seychelles International Airport. Eden Island with shopping gallery, private medical health center and international super-yacht marina are 5 min. drive away.
- The resort provides very comfortable communal facilities clubhouse, swimming pool, gym, direct access to the private beach and private marina. Security service 24/7.
- This is a modern penthouse with direct lift access, located across the entire top floor of the apartment house Block B with a bea