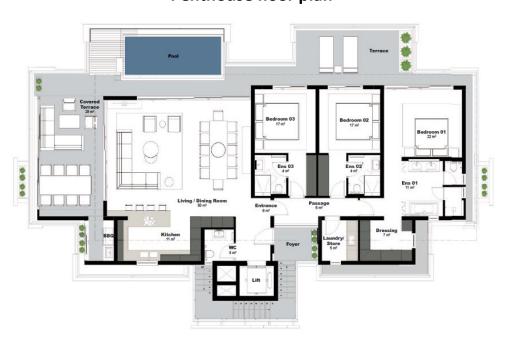

total area of 320 m², 3 bedrooms, each with en-suite bathroom and toilet, living area with dining area and kitchen, entrace corridor, guest toilet, laundry/store, covered terrace of 87 m² with a plunge pool and BBQ area.
- The penthouse is air-conditioned, fully furnished with modern furniture and equipped with Miele electrical appliances. All this equipment is included in the purchase price.
- The purchase price also includes a dedicated carport, lock-up garage and boat mooring in Pangia Beach private marina.
- The penthouse is sold on freehold title. The owner can rent out his/her apartment on a long-term basis. (Short-term rentals are not allowed in Pangia Beach).
- The owner of a property in Seychelles is entitled to apply for a long-term residence permit.

#### Penthouse floor plan





## Penthouse location in Block B



















# View from the apartment







### **Communal facilities**